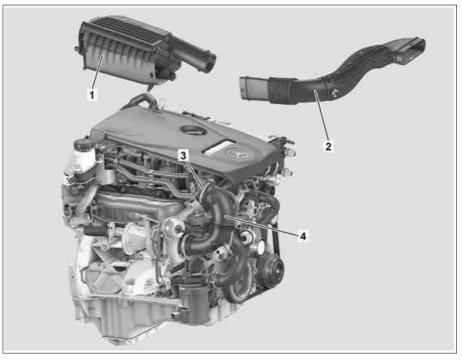

## Engine274.9 in model 205Engine274.9 in model 253

- 1 Air filter housing
- 2 Engine air intake duct
- 3 Clamp
- 4 Air intake pipe

P09.10-2311-06

| $\Delta$ Caution | <b>Risk of injury</b> caused by scraping or cutting body parts on sharp vehicle parts                                            | Always wear protective gloves when working<br>on or near sharp and non-deburred vehicle<br>parts.<br>Deburr repair panels.                        | AS00.00-Z-0017-01A  |
|------------------|----------------------------------------------------------------------------------------------------------------------------------|---------------------------------------------------------------------------------------------------------------------------------------------------|---------------------|
|                  | Notes on avoiding damage through contamination and foreign objects                                                               |                                                                                                                                                   | AH00.00-P-5000-01A  |
| XX               | Remove/install                                                                                                                   |                                                                                                                                                   |                     |
| 1                | Remove upper engine cover                                                                                                        |                                                                                                                                                   |                     |
| 2                | Release and disconnect electrical connection<br>of the pressure sensor downstream of air filter                                  |                                                                                                                                                   |                     |
| 3                | Remove engine air intake duct (2)                                                                                                |                                                                                                                                                   |                     |
| 4                | Loosen clamp (3)                                                                                                                 |                                                                                                                                                   |                     |
| 5                | Remove air filter housing cover (1)                                                                                              |                                                                                                                                                   |                     |
| 6                | Unfasten lower part of the air filter housing (1) from rubber guides                                                             | <b>1</b> Installation: Wet rubber guides with lubricant and press lower part of the air filter housing (1) evenly in the rubber guides. Lubricant | *BR00.45-Z-1032-06A |
| 7                | Unclip electrical line for oxygen sensor<br>upstream of catalytic converter from the lower<br>part of the air filter housing (1) |                                                                                                                                                   |                     |
| 8                | Remove lower part of the air filter housing (1)                                                                                  |                                                                                                                                                   |                     |
| 4                | Check                                                                                                                            |                                                                                                                                                   |                     |
| 9                | Check rubber guides for wear and damage and replace if necessary                                                                 |                                                                                                                                                   |                     |
| 10               | Install in the reverse order                                                                                                     |                                                                                                                                                   |                     |