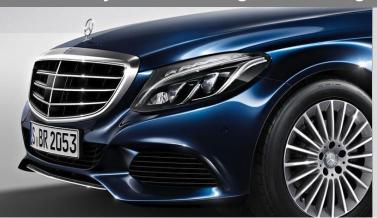

## Visual Equipment Differentiation C300 Luxury Package Grille Variation

#### C300 Luxury with Parking Assist Package (996)

- Only in combination with Parking Assist Package (996), Luxury equipped vehicles come standard with AIRPANEL. The adjustable grille shutter makes it possible to lower wind resistance and increase fuel economy.
- Note: Early C 350e luxury models received air panel grille