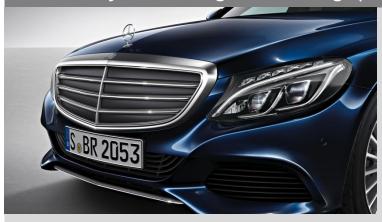

## Visual Equipment Differentiation C300 Luxury Package Grille Variation

#### C300 Luxury without Parking Assist Package (996)

 Luxury Package cars without Parking Assist Package (996) receive the open 3-Lamella grille with chrome accents.
AIRPANEL is not available without 996.