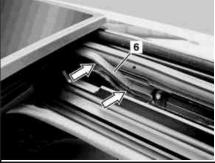

P77.50-2046-01

5 Inner upper duct

Shift gate

6

7 Wind deflector pivot arm

|    | Clean and lubricate                                            |                                                 |                     |
|----|----------------------------------------------------------------|-------------------------------------------------|---------------------|
| 1  | Lubricate outer guide rail (1)                                 | i Drip one drop of antifriction agent each at   |                     |
|    |                                                                | the points marked with arrows in the guide rail |                     |
|    |                                                                | Special sliding roof antifriction agent         | *BR00.45-Z-1055-06A |
| 2  | Open tilting/sliding roof panel                                | i Only open until the release lever (2) lowers. |                     |
| 3  | Clean cover connection (3) with rag, grease                    | i The cover connection is marked by a "U-       |                     |
|    |                                                                | shape".                                         |                     |
|    |                                                                | Lubricant paste                                 | *BR00.45-Z-1004-06A |
| 4  | Fully open tilting/sliding roof                                |                                                 |                     |
| 5  | Clean outer duct at bottom (4) with rag, greas contact surface | i See arrows.                                   |                     |
|    |                                                                | Lubricant paste                                 | *BR00.45-Z-1004-06A |
| 6  | Clean inner duct at top (5) with rag, grease contact surface   | i See arrows.                                   |                     |
|    |                                                                | Lubricant paste                                 | *BR00.45-Z-1004-06A |
| 7  | Clean guide rail (6) with rag, grease contact surface          | i See arrows.                                   |                     |
|    |                                                                | Lubricant paste                                 | *BR00.45-Z-1004-06A |
| 8  | Clean pivot arm of wind deflector (7) with rag, grease         | i See cross-hatch pattern.                      |                     |
|    |                                                                | Lubricant paste                                 | *BR00.45-Z-1004-06A |
| 9  | Check tilting/sliding roof for proper function                 |                                                 |                     |
| 10 | Remove excess lubricant                                        |                                                 |                     |