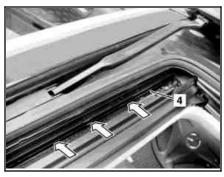

P77.50-2046-01

5 Inner upper duct

Shift gate

6

7 Wind deflector pivot arm

|    | Clean and lubricate                                            |                                                 |                     |
|----|----------------------------------------------------------------|-------------------------------------------------|---------------------|
| 1  | Lubricate outer guide rail (1)                                 | i Drip one drop of antifriction agent each at   |                     |
|    |                                                                | the points marked with arrows in the guide rail |                     |
|    |                                                                | Special sliding roof antifriction agent         | *BR00.45-Z-1055-06A |
| 2  | Open tilting/sliding roof panel                                | i Only open until the release lever (2) lowers. |                     |
| 3  | Clean cover connection (3) with rag, grease                    | i The cover connection is marked by a "U-       |                     |
|    |                                                                | shape".                                         |                     |
|    |                                                                | Lubricant paste                                 | *BR00.45-Z-1004-06A |
| 4  | Fully open tilting/sliding roof                                |                                                 |                     |
| 5  | Clean outer duct at bottom (4) with rag, greas contact surface | i See arrows.                                   |                     |
|    |                                                                | Lubricant paste                                 | *BR00.45-Z-1004-06A |
| 6  | Clean inner duct at top (5) with rag, grease contact surface   | i See arrows.                                   |                     |
|    |                                                                | Lubricant paste                                 | *BR00.45-Z-1004-06A |
| 7  | Clean guide rail (6) with rag, grease contact surface          | i See arrows.                                   |                     |
|    |                                                                | Lubricant paste                                 | *BR00.45-Z-1004-06A |
| 8  | Clean pivot arm of wind deflector (7) with rag, grease         | i See cross-hatch pattern.                      |                     |
|    |                                                                | Lubricant paste                                 | *BR00.45-Z-1004-06A |
| 9  | Check tilting/sliding roof for proper function                 |                                                 |                     |
| 10 | Remove excess lubricant                                        |                                                 |                     |