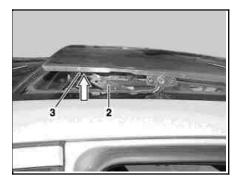

P77.20-2217-01

P77.50-2043-01

1 Outer guide rail

P77.50-2044-01

2 Release lever 3 Cover connection

P77.50-2045-01

7

Outer duct at bottom

P77.50-2046-01

5 Inner upper duct

Shift gate

6

7 Wind deflector pivot arm

|    | Clean and lubricate                                            |                                                 |                     |
|----|----------------------------------------------------------------|-------------------------------------------------|---------------------|
| 1  | Lubricate outer guide rail (1)                                 | i Drip one drop of antifriction agent each at   |                     |
|    |                                                                | the points marked with arrows in the guide rail |                     |
|    |                                                                | Special sliding roof antifriction agent         | *BR00.45-Z-1055-06A |
| 2  | Open tilting/sliding roof panel                                | i Only open until the release lever (2) lowers. |                     |
| 3  | Clean cover connection (3) with rag, grease                    | i The cover connection is marked by a "U-       |                     |
|    |                                                                | shape".                                         |                     |
|    |                                                                | Lubricant paste                                 | *BR00.45-Z-1004-06A |
| 4  | Fully open tilting/sliding roof                                |                                                 |                     |
| 5  | Clean outer duct at bottom (4) with rag, greas contact surface | i See arrows.                                   |                     |
|    |                                                                | Lubricant paste                                 | *BR00.45-Z-1004-06A |
| 6  | Clean inner duct at top (5) with rag, grease contact surface   | i See arrows.                                   |                     |
|    |                                                                | Lubricant paste                                 | *BR00.45-Z-1004-06A |
| 7  | Clean guide rail (6) with rag, grease contact surface          | i See arrows.                                   |                     |
|    |                                                                | Lubricant paste                                 | *BR00.45-Z-1004-06A |
| 8  | Clean pivot arm of wind deflector (7) with rag, grease         | i See cross-hatch pattern.                      |                     |
|    |                                                                | Lubricant paste                                 | *BR00.45-Z-1004-06A |
| 9  | Check tilting/sliding roof for proper function                 |                                                 |                     |
| 10 | Remove excess lubricant                                        |                                                 |                     |