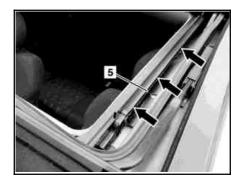

P77.50-2046-01

5 Inner upper duct

Shift gate

6

7 Wind deflector pivot arm

|    | Clean and lubricate                                            |                                                 |                     |
|----|----------------------------------------------------------------|-------------------------------------------------|---------------------|
| 1  | Lubricate outer guide rail (1)                                 | i Drip one drop of antifriction agent each at   |                     |
|    |                                                                | the points marked with arrows in the guide rail |                     |
|    |                                                                | Special sliding roof antifriction agent         | *BR00.45-Z-1055-06A |
| 2  | Open tilting/sliding roof panel                                | i Only open until the release lever (2) lowers. |                     |
| 3  | Clean cover connection (3) with rag, grease                    | i The cover connection is marked by a "U-       |                     |
|    |                                                                | shape".                                         |                     |
|    |                                                                | Lubricant paste                                 | *BR00.45-Z-1004-06A |
| 4  | Fully open tilting/sliding roof                                |                                                 |                     |
| 5  | Clean outer duct at bottom (4) with rag, greas contact surface | i See arrows.                                   |                     |
|    |                                                                | Lubricant paste                                 | *BR00.45-Z-1004-06A |
| 6  | Clean inner duct at top (5) with rag, grease contact surface   | i See arrows.                                   |                     |
|    |                                                                | Lubricant paste                                 | *BR00.45-Z-1004-06A |
| 7  | Clean guide rail (6) with rag, grease contact surface          | i See arrows.                                   |                     |
|    |                                                                | Lubricant paste                                 | *BR00.45-Z-1004-06A |
| 8  | Clean pivot arm of wind deflector (7) with rag, grease         | i See cross-hatch pattern.                      |                     |
|    |                                                                | Lubricant paste                                 | *BR00.45-Z-1004-06A |
| 9  | Check tilting/sliding roof for proper function                 |                                                 |                     |
| 10 | Remove excess lubricant                                        |                                                 |                     |