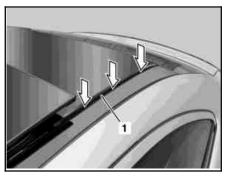

P77.20-2217-01

P77.50-2043-01

1 Outer guide rail

P77.50-2044-01

2 Release lever 3 Cover connection

P77.50-2045-01

7

Outer duct at bottom

P77.50-2046-01

5 Inner upper duct

Shift gate

6

7 Wind deflector pivot arm

|    | Clean and lubricate                                            |                                                 |                     |
|----|----------------------------------------------------------------|-------------------------------------------------|---------------------|
| 1  | Lubricate outer guide rail (1)                                 | i Drip one drop of antifriction agent each at   |                     |
|    |                                                                | the points marked with arrows in the guide rail |                     |
|    |                                                                | Special sliding roof antifriction agent         | *BR00.45-Z-1055-06A |
| 2  | Open tilting/sliding roof panel                                | i Only open until the release lever (2) lowers. |                     |
| 3  | Clean cover connection (3) with rag, grease                    | i The cover connection is marked by a "U-       |                     |
|    |                                                                | shape".                                         |                     |
|    |                                                                | Lubricant paste                                 | *BR00.45-Z-1004-06A |
| 4  | Fully open tilting/sliding roof                                |                                                 |                     |
| 5  | Clean outer duct at bottom (4) with rag, greas contact surface | i See arrows.                                   |                     |
|    |                                                                | Lubricant paste                                 | *BR00.45-Z-1004-06A |
| 6  | Clean inner duct at top (5) with rag, grease contact surface   | i See arrows.                                   |                     |
|    |                                                                | Lubricant paste                                 | *BR00.45-Z-1004-06A |
| 7  | Clean guide rail (6) with rag, grease contact surface          | i See arrows.                                   |                     |
|    |                                                                | Lubricant paste                                 | *BR00.45-Z-1004-06A |
| 8  | Clean pivot arm of wind deflector (7) with rag, grease         | i See cross-hatch pattern.                      |                     |
|    |                                                                | Lubricant paste                                 | *BR00.45-Z-1004-06A |
| 9  | Check tilting/sliding roof for proper function                 |                                                 |                     |
| 10 | Remove excess lubricant                                        |                                                 |                     |