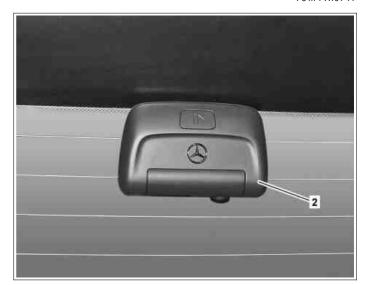

#### 2 Dashcam at rear

P54.71-A102-11

|             | Information on preventing damage to electronic components due to electrostatic discharge          | AH54.00-P-0001-01A |
|-------------|---------------------------------------------------------------------------------------------------|--------------------|
|             | Notes on retrofitting electrical/optical lines                                                    | AH82.00-P-0000-01A |
| X           | Remove                                                                                            |                    |
| 1           | Remove door sill at front left.                                                                   |                    |
| <b>⊯</b> AR |                                                                                                   | AR68.30-P-4100ME   |
| 2           | Remove trim at bottom for instrument panel or driver's side.                                      |                    |
| <b>⊯</b> AR |                                                                                                   | AR68.10-P-1501ME   |
| 3           | Remove A-pillar trim on driver's side.                                                            |                    |
| <b>⊯</b> AR |                                                                                                   | AR68.30-P-4050ME   |
| 4           | Remove upper B-pillar trim on driver's side and place it to one side with the seat belt attached. |                    |
| <b>⊯</b> AR |                                                                                                   | AR68.30-P-4700ME   |
| 5           | Release fuse and relay module on driver's side.                                                   |                    |
| <b>⊯</b> AR |                                                                                                   | AR54.15-P-0003ME   |
| 6           | Remove front and rear grab handles on the driver's side.                                          |                    |
| <b>⊯</b> AR |                                                                                                   | AR68.30-P-4330ME   |