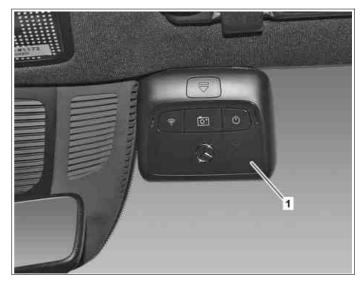

#### Model 167.1/9

### except code 21U (Video recording function (Dashcam))

#### 1 Dashcam at front



P54.71-A101-11

#### 2 Dashcam at rear



P54.71-A102-11

|             | Information on preventing damage to electronic components due to electrostatic discharge          | AH54.00-P-0001-01A |
|-------------|---------------------------------------------------------------------------------------------------|--------------------|
|             | Notes on retrofitting electrical/optical lines                                                    | AH82.00-P-0000-01A |
| X           | Remove                                                                                            |                    |
| 1           | Remove door sill at front left.                                                                   |                    |
| <b>⊯</b> AR |