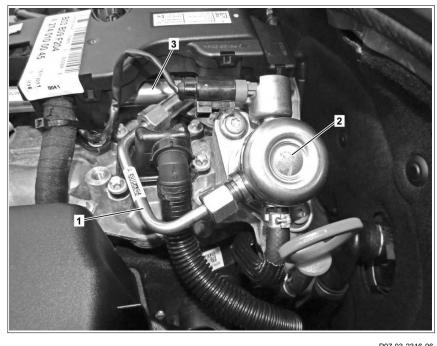

Mount high pressure line (1) on high pressure pump (2) and rail (3). 1

**i** Lay on the union nuts for the high-pressure line (1) completely by hand.

Tighten union nuts with torque. 2

> Comply with the tightening torques exactly. Leaks can occur otherwise.

- 1
- High pressure pipe High pressure pump Rail 2 3

P07.03-2316-06