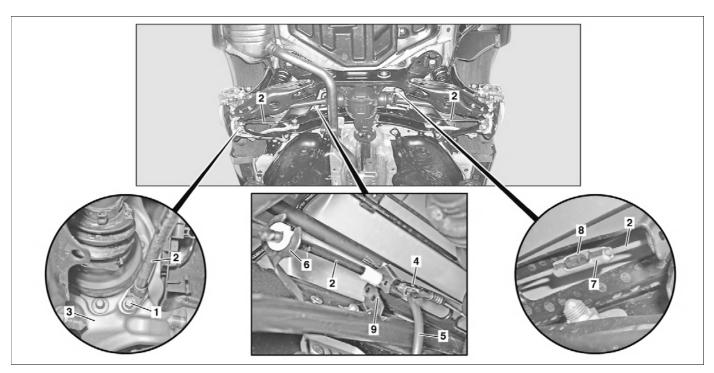

## MODEL 207, 212, 218

P42.20-2455-09

- 1 Bolt
- 2 Rear brake cable
- 3 Wheel carrier

- 4 Left-hand separation point
- 5 Center brake cable
- 6 Guide

- 7 Right-hand separation point
- 8 Rubber retainer
- 9 Bracket

| ⚠ Danger! | <b>Risk of death</b> caused by vehicle slipping or toppling off of the lifting platform.      | Align vehicle between vehicle lift columns and position the four support plates at the vehicle lift support points specified by the vehicle manufacturer. | AS00.00-Z-0010-01A  |
|-----------|-----------------------------------------------------------------------------------------------|-----------------------------------------------------------------------------------------------------------------------------------------------------------|---------------------|
| ⚠ Danger! | <b>Risk of injury</b> . Skin or eye injuries may result when handling hot or glowing objects. | Wear protective gloves, protective clothing and safety glasses, if necessary.                                                                             | AS00.00-Z-0002-01A  |
| (!)       | Notes on repairs to brake system                                                              |                                                                                                                                                           | AH42.00-P-0003-01A  |
| (!)       | Notes on self-locking nuts and bolts                                                          |                                                                                                                                                           | AH00.00-N-0001-01A  |
| XX        | Remove/install                                                                                |                                                                                                                                                           |                     |
| 1         | Remove brake shoes                                                                            |                                                                                                                                                           | AR42.20-P-0530EW    |
| 2         | Remove bolt (1) and pull left or right rear brake cable (2) out of wheel carrier (3)          | Nm Self-locking bolt, brake cable at rear wheel carrier                                                                                                   | *BA42.20-P-1002-01L |
| 3         | Disconnect left rear brake cable (2) at left connecting point (4) from center brake cable (5) |                                                                                                                                                           |                     |
| 4         | Remove rubber retainer (8) from right-hand separation point (7)                               |                                                                                                                                                           |                     |
| 5         | Disconnect right rear brake cable (2) from right connecting point (7)                         |                                                                                                                                                           |                     |
| 6         | Unclip left or right rear brake cable (2) from bracket (9)                                    | Snap-release tool                                                                                                                                         | *129589116300       |
| 7         | Unhook left or right rear brake cable (2) from guide (6) on rear axle carrier and remove      |                                                                                                                                                           |                     |
| 8         | Install in the reverse order                                                                  |                                                                                                                                                           |                     |
| 9         | Adjust parking brake                                                                          |                                                                                                                                                           | AR42.20-P-0540EW    |