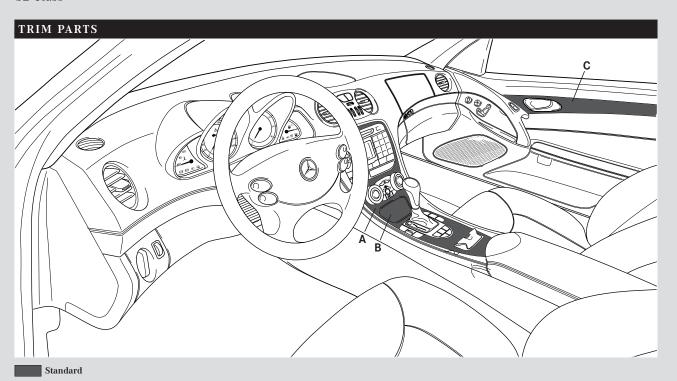

set of 2, colours on request

| SL-Class                                                                                                             | Standard wood | Special wood | Carbon, black | Stone | Leather | Other | List price<br>ex factory,<br>excl. VAT<br>EUR | Retail price<br>ex factory,<br>incl. 16 % VAT<br>EUR |
|----------------------------------------------------------------------------------------------------------------------|---------------|--------------|---------------|-------|---------|-------|-----------------------------------------------|------------------------------------------------------|
| INTERIOR                                                                                                             |               |              |               |       |         |       |                                               |                                                      |
| Additional equipment                                                                                                 |               |              |               |       |         |       |                                               |                                                      |
| Door sill panels with AMG logo Set of 2, with blue illumination  B6 602 102                                          | 21            |              |               |       |         | •     | 650                                           | 754.00                                               |
| Installation                                                                                                         |               |              |               |       |         |       | 180                                           | 208.80                                               |
| Door sill panels with AMG logo and engraving  HWA 230 680 01 3  Set of 2, with blue illumination                     | 35            |              |               |       |         | •     | 890                                           | 1,032.40                                             |
| Installation                                                                                                         |               |              |               |       |         |       | 180                                           | 208.80                                               |
| Door sill panels with AMG logo and engraving  HWA 230 680 02 3  Set of 2, with white illumination                    | 35            |              |               |       |         | •     | 890                                           | 1,032.40                                             |
| Installation                                                                                                         |               |              |               |       |         |       | 180                                           | 208.80                                               |
| Locking knobs on doors HWA 140 760 01 4 In chrome with AMG logo (on each)                                            | 41            |              |               |       |         | •     | 35                                            | 40.60                                                |
| Installation (per item)                                                                                              |               |              |               |       |         |       | 35                                            | 40.60                                                |
| Telephone console with loudspeakers HWA 230 820 01 8 Complete console leather-trimmed to match interior appointments | 32            |              |               |       | •       |       | 80                                            | 92.80                                                |
| Vehicle documents wallet leather, to match interior appointments A 215 899 01 6                                      | 51            |              |               |       | •       |       | 120                                           | 139.20                                               |
| Tarpaulin in silver with AMG logo HWA 230 585 00 0                                                                   | )3            |              |               |       |         | •     | 280                                           | 324.80                                               |
| Trim parts                                                                                                           |               |              |               |       |         |       |                                               |                                                      |
| Trim set  A 230 680 00 7  As Mercedes-Benz standard: centre console cover (A), ashtray lid (B), door trim strips (C) | 71            | •            | •             | •     |         |       | 1,110<br>1,540<br>2,205                       | 1,287.60<br>1,786.40<br>2,557.80                     |
| Installation                                                                                                         |               |              |               |       |         |       | 180                                           | 208.80                                               |
| Carbon trim set, in "Safety Car" design As Mercedes-Benz standard: coarse carbon                                     | 71            |              | •             |       |         |       | 2,205                                         | 2,557.80                                             |
| Installation                                                                                                         |               |              |               |       |         |       | 180                                           | 208.80                                               |
| Gearshift levers/steering wheels                                                                                     |               |              |               |       |         |       |                                               |                                                      |
| Wood/leather or carbon/leather selector lever Fine carbon version. Not in combination with code 889 (KEYLESS-GO)     | 10            | •            | •             |       |         |       | 510                                           | 591.60                                               |
| Installation                                                                                                         |               |              |               |       |         |       | 20                                            | 23.20                                                |
| Wood/leather or carbon/leather selector lever Fine carbon version. In combination with code 889 (KEYLESS-GO)         | 10            | •            | •             |       |         |       | 510                                           | 591.60                                               |
| Installation                                                                                                         |               |              |               |       |         |       | 20                                            | 23.20                                                |