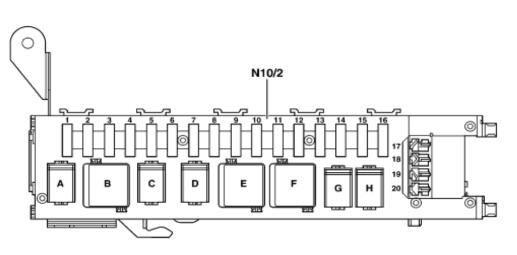

| GF54.15-P-1257-01P | Relay assignment of rear fuse and relay box |  | le͡GF |
|--------------------|---------------------------------------------|--|-------|
|--------------------|---------------------------------------------|--|-------|

Assignment of fuse and relay box in rear in rear

1-20 Fuses A-H Relays N10/2 Rear SAM control module with fuse and relay module

P54.15-2206-06

| Вау | Designation                                     |  |
|-----|-------------------------------------------------|--|
| А   | Fuel pump relay (N10/2kA)                       |  |
| В   | Relay 2, terminal 15R (N10/2kB)                 |  |
| С   | Reserve relay 2 (N10/2kC)                       |  |
| D   | Reserve relay 1 (N10/2kD)                       |  |
| E   | Rear window defroster relay (N10/2kE)           |  |
| F   | Relay 1, terminal 15R (N10/2kF)                 |  |
| G   | Filler cap relay, polarity reverser 1 (N10/2kG) |  |
| Н   | Filler cap relay, polarity reverser 2 (N10/2kH) |  |