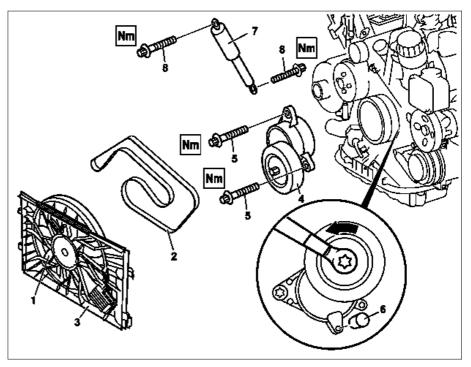

## Shown on engine 112

- 1 Electric fan
- 2 Poly-V-belt
- 3 Fan shroud
- 4 Tensioning device
- 5 Bolts of tensioning device
- 6 Drift or pin
- 7 Shock absorber
- 8 Bolts of shock absorber

P13.25-2008-06

| XX        | Remove/install                                                                           |                                                                                                                                                                |                     |
|-----------|------------------------------------------------------------------------------------------|----------------------------------------------------------------------------------------------------------------------------------------------------------------|---------------------|
| ⚠ Danger! | <b>Risk of death</b> caused by vehicle slipping or toppling off of the lifting platform. | Align vehicle between the columns of the and position the four support plates below the lifting platform support points specified by the vehicle manufacturer. | AS00.00-Z-0010-01A  |
| .1        | Remove fan shroud (3)                                                                    | Model 220                                                                                                                                                      | AR20.40-P-6800AB    |
| .1        | Remove electric fan (1)                                                                  |                                                                                                                                                                |                     |
|           | , ,                                                                                      | Model 170                                                                                                                                                      | AR20.40-P-5000SV    |
|           |                                                                                          | Model 163.174/175                                                                                                                                              | AR20.40-P-5000GH    |
|           |                                                                                          | Model 209, 203 except model 203.076/276                                                                                                                        | AR20.40-P-5000PV    |
|           |                                                                                          | Model 203.076/276                                                                                                                                              | AR20.40-P-5000AC    |
|           | Remove poly V-belt (2)                                                                   | Model 163.174/175<br>Model 202, 208, 210<br>Model 220 except 220.074/174                                                                                       | AR13.22-P-1202BA    |
|           |                                                                                          | Model 220.074/174                                                                                                                                              | AR13.22-P-1202R     |
|           |                                                                                          | Model 170 except 170.466                                                                                                                                       | AR13.22-P-1202SV    |
|           |                                                                                          | Model 203 except 203.065/265065/265<br>Model 209<br>Model 171.473                                                                                              | AR13.22-P-1202PV    |
|           |                                                                                          | Model 170.466<br>Model 203.065/265                                                                                                                             | AR13.22-P-1202SVK   |
|           | Rotate tensioning pulley in anti-clockwise direction and lock                            | Lock tensioning pulley with drift or pin (6) (diameter 5 mm).                                                                                                  |                     |
| 5.1       | Unbolt shock absorber (7) at coolant pump                                                | Only model 170, 202, 203, 210 with manual transmission: ↓                                                                                                      |                     |
|           |                                                                                          | Shock absorber of belt tensioning device at the coolant pump housing                                                                                           | *BA13.25-P-1004-01M |
|           |                                                                                          | S External torx set                                                                                                                                            | *001589760900       |
| 6         | Unscrew bolts of tensioning device (5)                                                   | Engine 112:↓                                                                                                                                                   |                     |
|           |                                                                                          | Nm Self-tapping screw for belt tensioner to timing case cover                                                                                                  | *BA13.25-P-1001-01M |
|           |                                                                                          | <b>i</b> Engine 113 except 113.987/988/991: ↓                                                                                                                  |                     |
|           |                                                                                          | Nm Self-tapping screw for belt tensioner to timing case cover                                                                                                  | *BA13.25-P-1001-01D |
|           |                                                                                          | <b>i</b> Engine 113.991:↓                                                                                                                                      |                     |

|     |                                                     | Nm Bolt of belt tensioner to timing case cover                                                                                                             | *BA13.25-P-1005-01D                  |
|-----|-----------------------------------------------------|------------------------------------------------------------------------------------------------------------------------------------------------------------|--------------------------------------|
|     |                                                     | S External torx set                                                                                                                                        | *001589760900                        |
| 7   | Remove tensioning device (4)                        |                                                                                                                                                            |                                      |
| 8.1 | Unscrew shock absorber (7) at tensioning device (4) | Model 170, 202, 203, 209, 210 with manual transmission: ↓  Nm Shock absorber of the belt tensioning device at the belt tensioning device  Sternal torx set | *BA13.25-P-1003-01M<br>*001589760900 |
| 9   | Install in the reverse order                        | External torx set                                                                                                                                          | 001000700000                         |