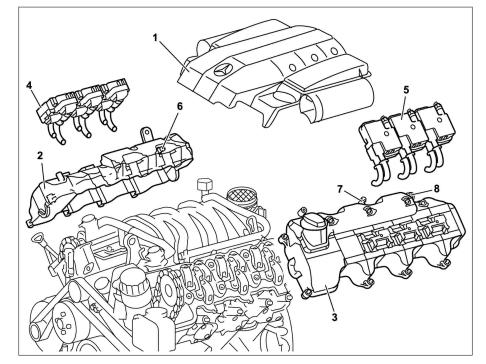

- Shown on engine 112.945
- Engine cover with integrated air filter Right cylinder head cover 1
- 2
- Left cylinder head cover Right ignition coils 3
- 4 5 Left ignition coils
- 6 Right connection
- 7 Left connection
- 8 Left connection

P01.30-2024-06

| XX  | Remove/install                                                                                                                                                                                    |                                                                                                                                                                       |                     |  |
|-----|---------------------------------------------------------------------------------------------------------------------------------------------------------------------------------------------------|-----------------------------------------------------------------------------------------------------------------------------------------------------------------------|---------------------|--|
| 1.1 | Remove engine trim panel with integrated air filter (1)                                                                                                                                           | <b>i</b> Unclip covering on front side of engine.<br>Remove air filter by pulling vertically up and off the cylinder head covers.                                     |                     |  |
| 1.2 | Remove air filter                                                                                                                                                                                 | Model 170.466,<br>Model 203.065/265,<br>Model 211.076/276,<br>Model 215.374, 220.074/174,<br>Model 230.474                                                            | AR09.10-P-1150SVK   |  |
| 2.1 | Unscrew guide tube for the automatic transmission oil dipstick                                                                                                                                    | Except model 170<br>Model 203, 209.375,<br>Model 208,<br>Model 211.061/065/070,<br>Model 230.475                                                                      |                     |  |
| 3   | Detach right ignition coils (4), left ignition coils (5) on right cylinder head cover (2) and left cylinder head cover (3)                                                                        | Except engines 112.911/914/915/917/954,<br>Engine 113.969                                                                                                             | AR15.12-P-2003A     |  |
|     |                                                                                                                                                                                                   |                                                                                                                                                                       | *BA01.20-P-1002-01E |  |
| 4   | Disconnect spark plug connectors                                                                                                                                                                  | <ul> <li>Installation: Observe marking for spark<br/>plug connectors on the cylinder head covers<br/>and ignition coils.</li> <li>Double open-ended wrench</li> </ul> | *110589010100       |  |
| 5   | Pull off vent hoses on right connector (6) and<br>on left connector (7) of the right cylinder head<br>cover (2) and left cylinder head cover (3)                                                  |                                                                                                                                                                       |                     |  |
| 6   | Pull off engine vent hose on left connector (8) of left cylinder head cover (3)                                                                                                                   |                                                                                                                                                                       |                     |  |
|     | <b>Risk of explosion</b> caused by fuel igniting,<br><b>risk of poisoning</b> caused by inhaling and<br>swallowing fuel and <b>risk of injury</b> to eyes and<br>skin caused by contact with fuel | No fire, sparks, open flames or smoking.<br>Only pour fuels into suitable and appropriately<br>marked containers.<br>Wear protective clothing when handling fuel.     | AS47.00-Z-0001-01A  |  |
| 7.1 | Disconnect fuel line at fuel rail                                                                                                                                                                 | <b>i</b> Only on vehicles with rigid fuel line and:<br>Model 211.061/065/070/076/276,<br>Model 215.374,<br>Model 220.074,<br>Model 230.474/475                        |                     |  |
|     |                                                                                                                                                                                                   | Release fuel pressure through service valve!                                                                                                                          |                     |  |

### 24.6.10

|    |                                                                                                                                              | Mm Engine 112                                                       | *BA07.52-P-1001-01A |
|----|----------------------------------------------------------------------------------------------------------------------------------------------|---------------------------------------------------------------------|---------------------|
|    |                                                                                                                                              | Mm Engine 113                                                       | *BA07.52-P-1001-01A |
|    |                                                                                                                                              | S Pressure hose                                                     | *119589046300       |
| 8  | Remove right cylinder head cover (2) and left cylinder head cover (3)                                                                        | <b>i</b> Installation: Check cylinder head covers for leaks, see: ↓ |                     |
|    |                                                                                                                                              | Ensure cylinder head cover gasket is correctly installed            | AR01.20-P-5014-01B  |
|    |                                                                                                                                              | Nm                                                                  | *BA01.20-P-1001-01E |
| 9  | Install in the reverse order                                                                                                                 |                                                                     |                     |
|    | Risk of accident caused by vehicle starting<br>off by itself when engine is running. Risk of<br>injury caused by contusions and burns during | itself.                                                             | AS00.00-Z-0005-01A  |
|    | starting procedure or when working near the engine as it is running                                                                          | Do not touch hot or rotating parts.                                 |                     |
| 10 | Check for leaks with engine running                                                                                                          |                                                                     |                     |