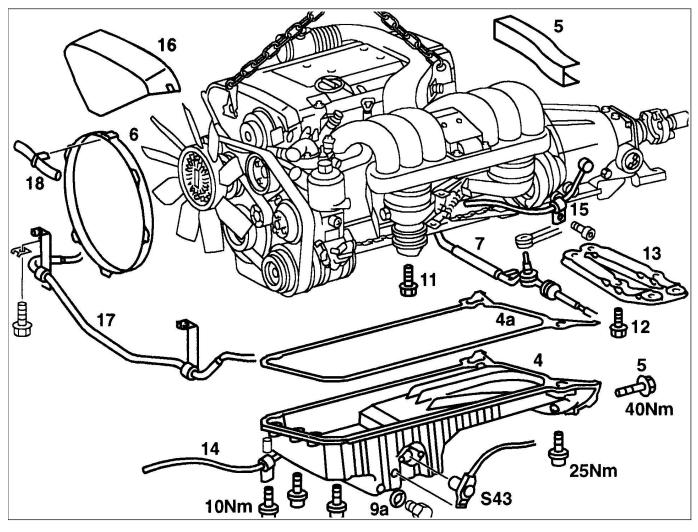

# **C. Model 202**

Preceding work: Bottom engine compartment panel removed (Maintenance Manual). Operation no. of operation texts and work units or standard texts and flat rates: 01-7500

P01-5857-57

| Engine oil                                  | drain, pour in (18-0020).                       |
|---------------------------------------------|-------------------------------------------------|
| Fan shroud ring (6) at fan shroud           | take off, place over fan, fit on (20-3400).     |
| Cover (5) of engine harness at component    |                                                 |
| partition                                   | take off, fit on.                               |
| Exhaust at exhaust manifold                 | take off, fit on.                               |
| Carrier for exhaust bracket at transmission | take off, fit on.                               |
| Coupling of oil level sensor (S43)          | unplug, plug in.                                |
| If automatic transmission fitted:           | unbolt oil pipes (14) and (15) at oil sujp (4), |
|                                             | bolt on.                                        |
| Drag link (7)                               | take off, fit on (AR46.40-0100C).               |
|                                             |                                                 |

| Front torsion bar (17)                  | remove, install (AR32.20-0300C).                                                      |
|-----------------------------------------|---------------------------------------------------------------------------------------|
| Front engine mount bolts (11) at bottom | unscrew, screw on (22-2110).                                                          |
| carrier (13)                            | unscrew, screw on (22-2120).                                                          |
| Cover (16) at front                     |                                                                                       |
| Engine hoist to front and rear engine   |                                                                                       |
| Engine hoist                            | adjust so that engine is raised evenly at front and                                   |
|                                         | rear.                                                                                 |
| Engine                                  | raise.                                                                                |
| Oil sump bolts.                         | unscrew, screw on.                                                                    |
| Oil sump (4)                            | remove to the front.                                                                  |
| Sealing surfaces                        | clean.                                                                                |
| Gasket (4a)                             | replace.                                                                              |
| Oil sump (4)                            |                                                                                       |
|                                         | transmission when performing this step.                                               |
|                                         | ^                                                                                     |
|                                         | If the oil ours (4) is not aligned to the                                             |
|                                         | If the oil sump (4) is not aligned to the transmission, this may result in noises and |
|                                         | vibration problems.                                                                   |
| Engine                                  | •                                                                                     |

# Tightening torques in Nm

| Oil sump to crankcase |    |
|-----------------------|----|
| M6 bolts              | 9  |
| M8 bolts              | 21 |
| M10 bolts             | 40 |