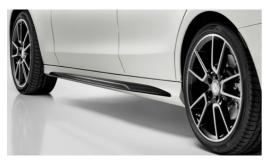

## AMG side sill panels, complete set

black, high-sheen

Article number: A2056903004

## Description

Distinctive side sill panels in high-gloss black for an individual, sporty look – specifically for vehicles with AMG bodystyling. Incorporated into the vehicle concept, these products are developed at AMG and individually tailored to each model in terms of design and aerodynamics. Simple to fit – no further painting required.