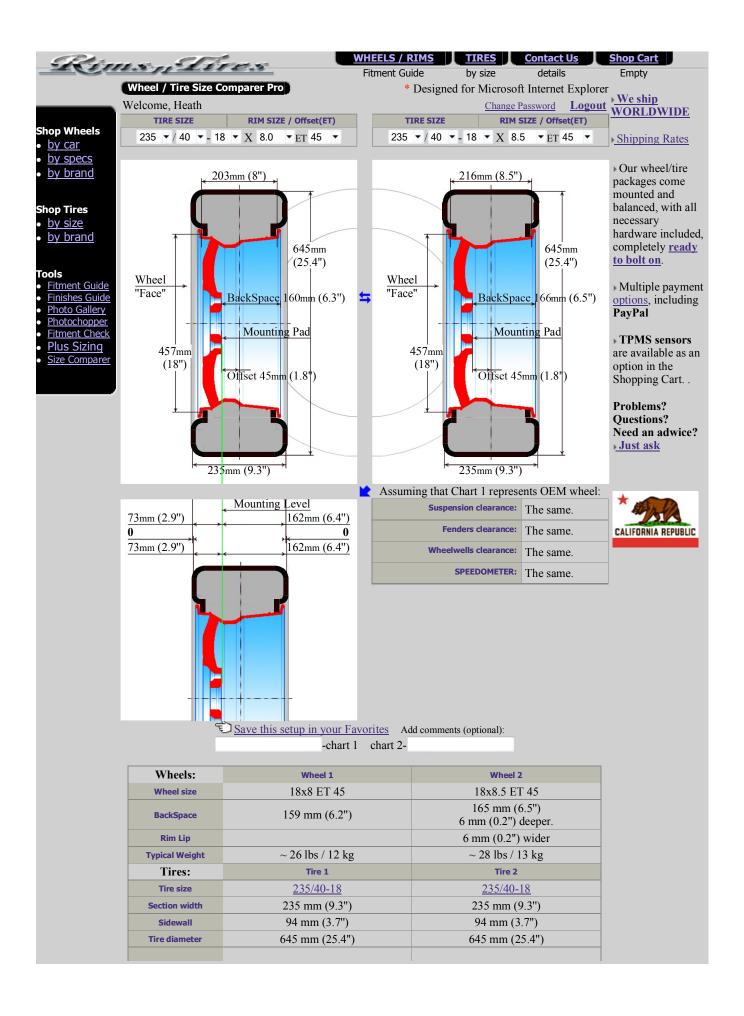

| Rim sizes          | 18x7 to 18x9                   |                 | 18x7 to 18x9                                 |                 |         |
|--------------------|--------------------------------|-----------------|----------------------------------------------|-----------------|---------|
| Circumference      |                                | 2025 mm (79.7") |                                              |                 |         |
| Revs per mile      | 794.6<br>~ 22 lbs / 10 kg      |                 | 2025 mm (79.7")<br>794.6<br>~ 22 lbs / 10 kg |                 |         |
| Typical Weight     |                                |                 |                                              |                 |         |
| Wheel+Tire Weight  | ~ 48 lbs / 22 kg               |                 | ~ 50 lbs / 23 kg                             |                 |         |
| 05 1000Rims Privac | <u>Returns</u> <u>Warranty</u> | Our Guarantee   | Mounting & Balancing                         | Payment Options | Shippin |
|                    |                                |                 |                                              |                 |         |
|                    |                                |                 |                                              |                 |         |
|                    |                                |                 |                                              |                 |         |
|                    |                                |                 |                                              |                 |         |
|                    |                                |                 |                                              |                 |         |
|                    |                                |                 |                                              |                 |         |
|                    |                                |                 |                                              |                 |         |
|                    |                                |                 |                                              |                 |         |
|                    |                                |                 |                                              |                 |         |
|                    |                                |                 |                                              |                 |         |
|                    |                                |                 |                                              |                 |         |
|                    |                                |                 |                                              |                 |         |
|                    |                                |                 |                                              |                 |         |
|                    |                                |                 |                                              |                 |         |
|                    |                                |                 |                                              |                 |         |
|                    |                                |                 |                                              |                 |         |
|                    |                                |                 |                                              |                 |         |
|                    |                                |                 |                                              |                 |         |
|                    |                                |                 |                                              |                 |         |
|                    |                                |                 |                                              |                 |         |
|                    |                                |                 |                                              |                 |         |
|                    |                                |                 |                                              |                 |         |
|                    |                                |                 |                                              |                 |         |
|                    |                                |                 |                                              |                 |         |
|                    |                                |                 |                                              |                 |         |
|                    |                                |                 |                                              |                 |         |
|                    |                                |                 |                                              |                 |         |
|                    |                                |                 |                                              |                 |         |
|                    |                                |                 |                                              |                 |         |
|                    |                                |                 |                                              |                 |         |
|                    |                                |                 |                                              |                 |         |
|                    |                                |                 |                                              |                 |         |
|                    |                                |                 |                                              |                 |         |
|                    |                                |                 |                                              |                 |         |
|                    |                                |                 |                                              |                 |         |
|                    |                                |                 |                                              |                 |         |
|                    |                                |                 |                                              |                 |         |
|                    |                                |                 |                                              |                 |         |
|                    |                                |                 |                                              |                 |         |
|                    |                                |                 |                                              |                 |         |
|                    |                                |                 |                                              |                 |         |
|                    |                                |                 |                                              |                 |         |
|                    |                                |                 |                                              |                 |         |
|                    |                                |                 |                                              |                 |         |
|                    |                                |                 |                                              |                 |         |
|                    |                                |                 |                                              |                 |         |
|                    |                                |                 |                                              |                 |         |
|                    |                                |                 |                                              |                 |         |
|                    |                                |                 |                                              |                 |         |
|                    |                                |                 |                                              |                 |         |
|                    |                                |                 |                                              |                 |         |
|                    |                                |                 |                                              |                 |         |
|                    |                                |                 |                                              |                 |         |
|                    |                                |                 |                                              |                 |         |