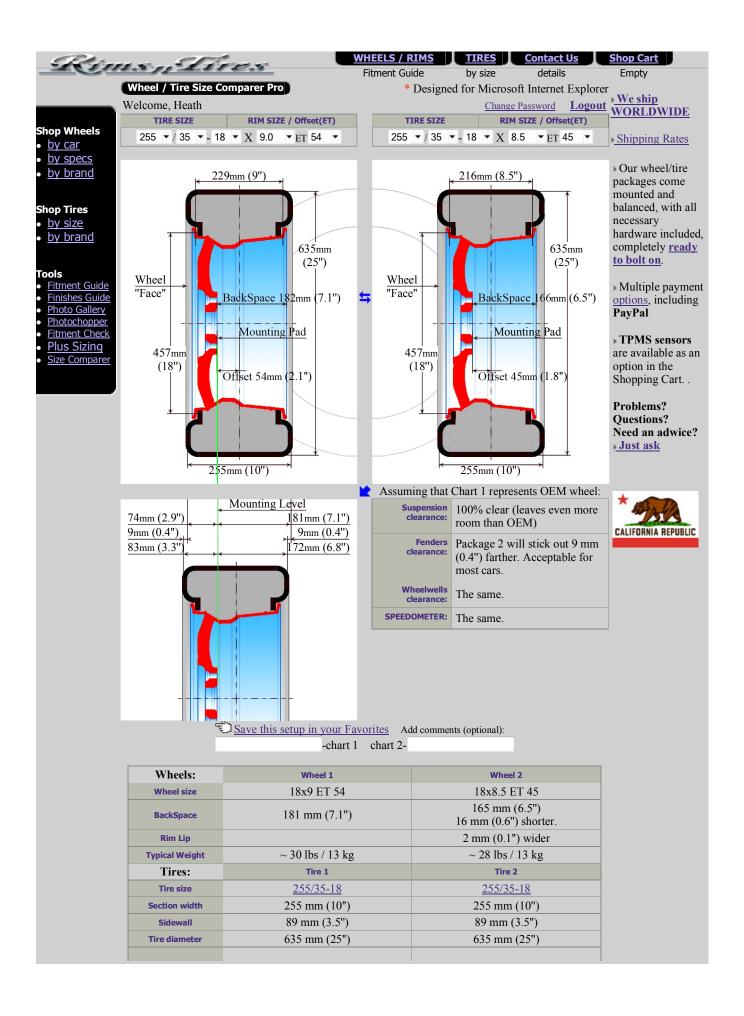

| Rim sizes           | 18x7.5 to 18x9.5                             |               | 18x7.5 to 18x9.5          |                 |         |
|---------------------|----------------------------------------------|---------------|---------------------------|-----------------|---------|
| Circumference       | 1994 mm (78.5")<br>807.1<br>~ 23 lbs / 10 kg |               | 1994 mm (78.5")           |                 |         |
| Revs per mile       |                                              |               | 807.1<br>~ 23 lbs / 10 kg |                 |         |
| Typical Weight      |                                              |               |                           |                 |         |
| Wheel+Tire Weight   | ~ 53 lbs / 23 kg                             |               | ~ 51 lbs / 23 kg          |                 |         |
| 05 1000Rims Privacy | Returns Warranty                             | Our Guarantee | Mounting & Balancing      | Payment Options | Shippin |
|                     |                                              |               |                           |                 |         |
|                     |                                              |               |                           |                 |         |
|                     |                                              |               |                           |                 |         |
|                     |                                              |               |                           |                 |         |
|                     |                                              |               |                           |                 |         |
|                     |                                              |               |                           |                 |         |
|                     |                                              |               |                           |                 |         |
|                     |                                              |               |                           |                 |         |
|                     |                                              |               |                           |                 |         |
|                     |                                              |               |                           |                 |         |
|                     |                                              |               |                           |                 |         |
|                     |                                              |               |                           |                 |         |
|                     |                                              |               |                           |                 |         |
|                     |                                              |               |                           |                 |         |
|                     |                                              |               |                           |                 |         |
|                     |                                              |               |                           |                 |         |
|                     |                                              |               |                           |                 |         |
|                     |                                              |               |                           |                 |         |
|                     |                                              |               |                           |                 |         |
|                     |                                              |               |                           |                 |         |
|                     |                                              |               |                           |                 |         |
|                     |                                              |               |                           |                 |         |
|                     |                                              |               |                           |                 |         |
|                     |                                              |               |                           |                 |         |
|                     |                                              |               |                           |                 |         |
|                     |                                              |               |                           |                 |         |
|                     |                                              |               |                           |                 |         |
|                     |                                              |               |                           |                 |         |
|                     |                                              |               |                           |                 |         |
|                     |                                              |               |                           |                 |         |
|                     |                                              |               |                           |                 |         |
|                     |                                              |               |                           |                 |         |
|                     |                                              |               |                           |                 |         |
|                     |                                              |               |                           |                 |         |
|                     |                                              |               |                           |                 |         |
|                     |                                              |               |                           |                 |         |
|                     |                                              |               |                           |                 |         |
|                     |                                              |               |                           |                 |         |
|                     |                                              |               |                           |                 |         |
|                     |                                              |               |                           |                 |         |
|                     |                                              |               |                           |                 |         |
|                     |                                              |               |                           |                 |         |
|                     |                                              |               |                           |                 |         |
|                     |                                              |               |                           |                 |         |
|                     |                                              |               |                           |                 |         |
|                     |                                              |               |                           |                 |         |
|                     |                                              |               |                           |                 |         |
|                     |                                              |               |                           |                 |         |
|                     |                                              |               |                           |                 |         |
|                     |                                              |               |                           |                 |         |
|                     |                                              |               |                           |                 |         |
|                     |                                              |               |                           |                 |         |
|                     |                                              |               |                           |                 |         |
|                     |                                              |               |                           |                 |         |