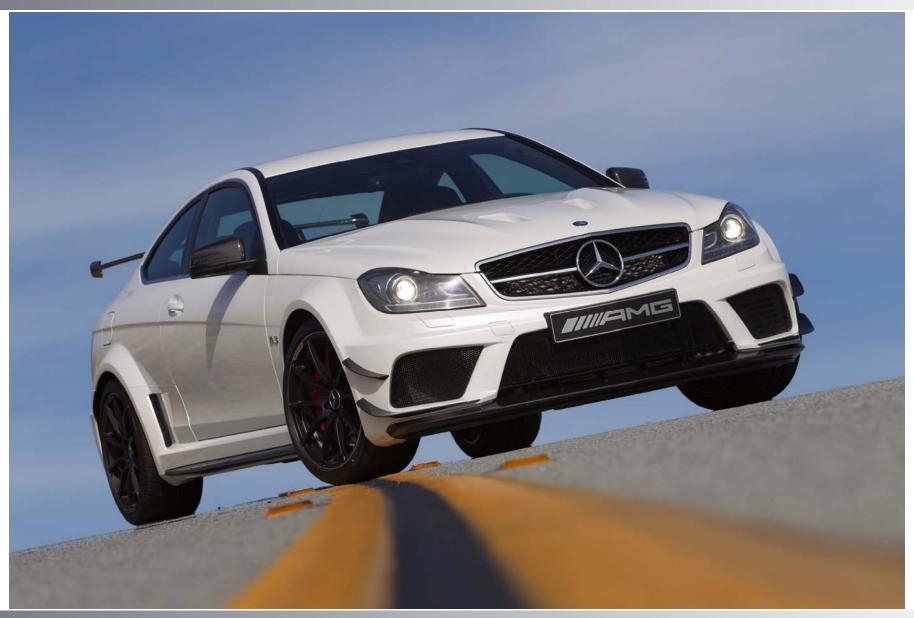

Pricing |
|--------------------------------------------|---------|------------------|
| Forged 19" Wheels Painted in Matte Black   | 752     | \$1,000          |
| designo Magno Alanite Matte Paint          | 044     | \$3,950          |
| designo Magno Night Black Matte Paint      | 056     | \$3,950          |
| Exterior AMG Carbon Fiber Package          | 773     | \$6,750          |
| AMG Track Package                          | B25     | \$5,950          |
| AMG Aerodynamics Package                   | B26     | \$9,450          |
| Combination – Exterior CF and Aerodynamics | 773+B26 | \$13,900         |
| AMG Performance Media                      | 255     | \$2,500          |

Note: All prices are official





















Version 1.1















































# DRIVING PERFORMANCE