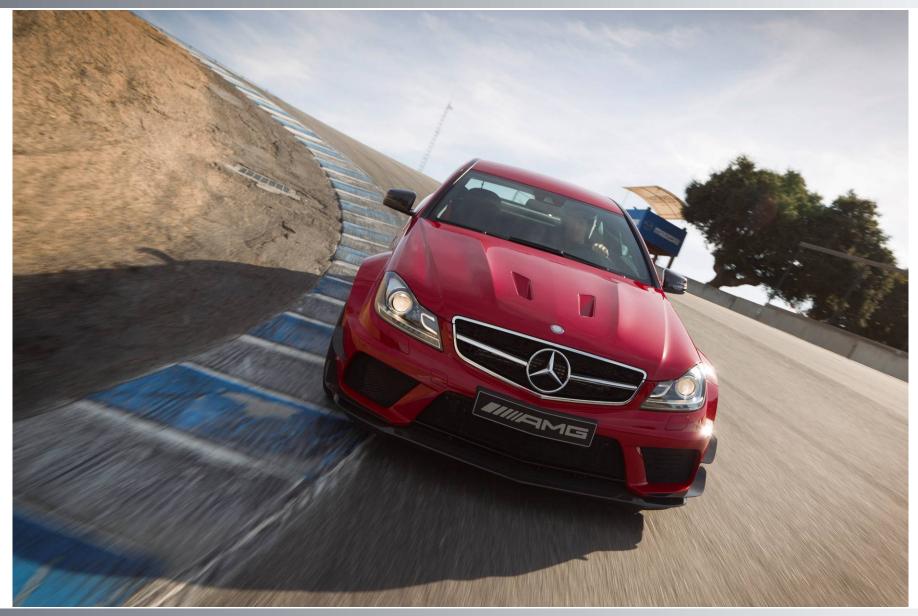

| Code    | Official Pricing |
|--------------------------------------------|---------|------------------|
| Forged 19" Wheels Painted in Matte Black   | 752     | \$1,000          |
| designo Magno Alanite Matte Paint          | 044     | \$3,950          |
| designo Magno Night Black Matte Paint      | 056     | \$3,950          |
| Exterior AMG Carbon Fiber Package          | 773     | \$6,750          |
| AMG Track Package                          | B25     | \$5,950          |
| AMG Aerodynamics Package                   | B26     | \$9,450          |
| Combination – Exterior CF and Aerodynamics | 773+B26 | \$13,900         |
| AMG Performance Media                      | 255     | \$2,500          |

Note: All prices are official





















Version 1.1















































# DRIVING PERFORMANCE