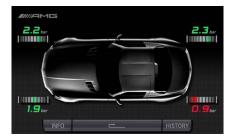

## Track Package - Code B25 (\$5,950)





Active Rear Differential Oil Cooler

Special Dunlop Sport Tires Developed for the *Black Series* 





## Aerodynamic Package - Code B26 (\$9,450)



Front Splitter (larger than 773 package splitter) Front Canards/Dive Planes Rear Adjustable Spoiler

NOTE: The Aerodynamic Package adds an additional 2-3 weeks to the production time





# AMG Performance Media Code - 255 (\$2,500)

#### Telemetry



Horsepower, Torque & Throttle %



**Tire Pressure** 



#### Data Logger



Race/Lap Timing Performance Timing: 0-60mph, <sup>1</sup>/<sub>4</sub> Mile



GPS Sector Data Logging

Data Telemetry, performance measurement and vehicle statistics displayed graphically through the COMAND screen





## Black Series Options Summary

| Option                                     | Code    | Official Pricing |
|--------------------------------------------|---------|------------------|
| Forged 19" Wheels Painted in Matte Black   | 752     | \$1,000          |
| designo Magno Alanite Matte Paint          | 044     | \$3,950          |
| designo Magno Night Black Matte Paint      | 056     | \$3,950          |
| Exterior AMG Carbon Fiber Package          | 773     | \$6,750          |
| AMG Track Package                          |