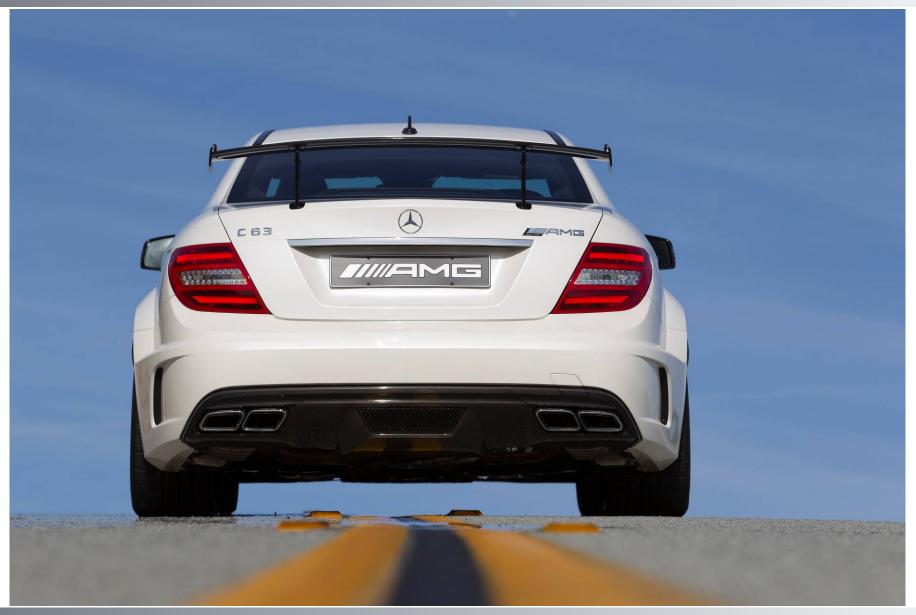

| Official Pricing |
|--------------------------------------------|---------|------------------|
| Forged 19" Wheels Painted in Matte Black   | 752     | \$1,000          |
| designo Magno Alanite Matte Paint          | 044     | \$3,950          |
| designo Magno Night Black Matte Paint      | 056     | \$3,950          |
| Exterior AMG Carbon Fiber Package          | 773     | \$6,750          |
| AMG Track Package                          | B25     | \$5,950          |
| AMG Aerodynamics Package                   | B26     | \$9,450          |
| Combination – Exterior CF and Aerodynamics | 773+B26 | \$13,900         |
| AMG Performance Media                      | 255     | \$2,500          |

Note: All prices are official





















Version 1.1















































# DRIVING PERFORMANCE