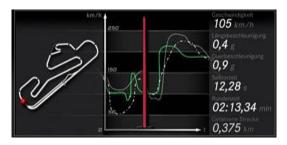

#### Data Logger

Race/Lap Timing Performance Timing: 0-60mph, <sup>1</sup>/<sub>4</sub> Mile

GPS Sector Data Logging

Data Telemetry, performance measurement and vehicle statistics displayed graphically through the COMAND screen