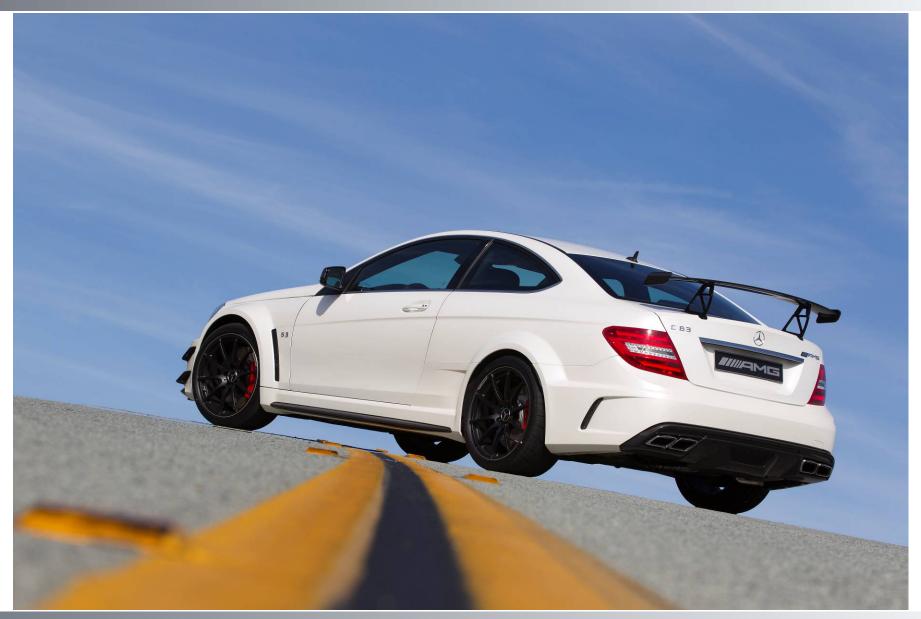

ficial Pricing |
|--------------------------------------------|---------|------------------|
| Forged 19" Wheels Painted in Matte Black   | 752     | \$1,000          |
| designo Magno Alanite Matte Paint          | 044     | \$3,950          |
| designo Magno Night Black Matte Paint      | 056     | \$3,950          |
| Exterior AMG Carbon Fiber Package          | 773     | \$6,750          |
| AMG Track Package                          | B25     | \$5,950          |
| AMG Aerodynamics Package                   | B26     | \$9,450          |
| Combination – Exterior CF and Aerodynamics | 773+B26 | \$13,900         |
| AMG Performance Media                      | 255     | \$2,500          |

Note: All prices are official





















Version 1.1















































# DRIVING PERFORMANCE