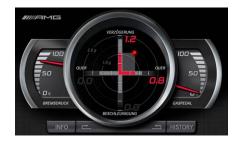

## Track Package - Code B25 (\$5,950)





Active Rear Differential Oil Cooler

Special Dunlop Sport Tires Developed for the *Black Series* 





## Aerodynamic Package - Code B26 (\$9,450)



Front Splitter (larger than 773 package splitter) Front Canards/Dive Planes Rear Adjustable Spoiler

NOTE: The Aerodynamic Package adds an additional 2-3 weeks to the production time





# AMG Performance Media Code - 255 (\$2,500)

#### Telemetry



Horsepower, Torque & Throttle %



**Tire Pressure** 



#### Data Logger



Race/Lap Timing Performance Timing: 0-60mph, <sup>1</sup>/<sub>4</sub> Mile



GPS Sector Data Logging

Data Telemetry, performance measurement and vehicle statistics displayed graphically through the COMAND screen





## Black Series Options Summary

| Option                                     | Code    | Official Pricing |
|--------------------------------------------|---------|------------------|
| Forged 19" Wheels Painted in Matte Black   | 752     | \$1,000          |
| designo Magno Alanite Matte Paint          | 044     | \$3,950          |
| designo Magno Night Black Matte Paint      | 056     | \$3,950          |
| Exterior AMG Carbon Fiber Package          | 773     | \$6,750          |
| AMG Track Package                          | B25     | \$5,950