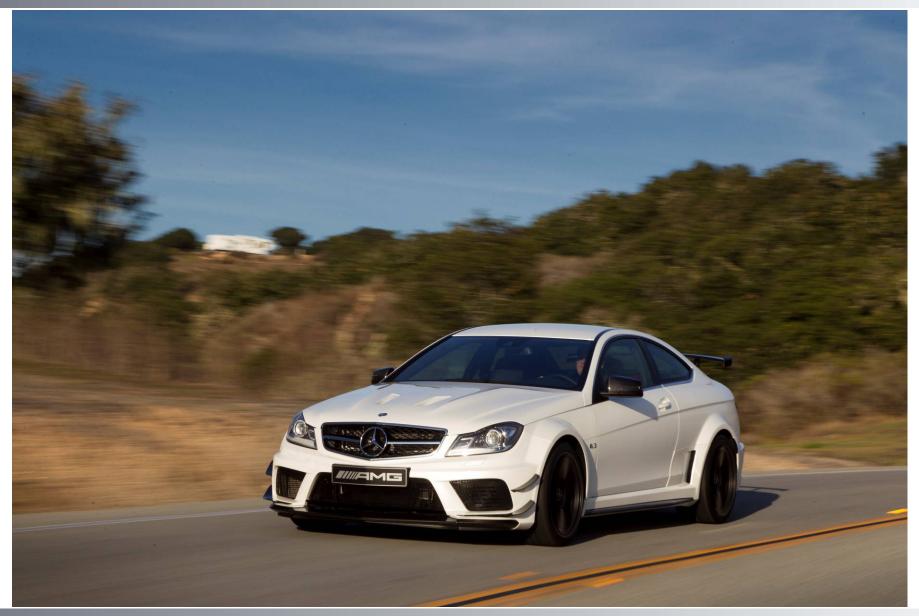

| Code    | Official Pricing |
|--------------------------------------------|---------|------------------|
| Forged 19" Wheels Painted in Matte Black   | 752     | \$1,000          |
| designo Magno Alanite Matte Paint          | 044     | \$3,950          |
| designo Magno Night Black Matte Paint      | 056     | \$3,950          |
| Exterior AMG Carbon Fiber Package          | 773     | \$6,750          |
| AMG Track Package                          | B25     | \$5,950          |
| AMG Aerodynamics Package                   | B26     | \$9,450          |
| Combination – Exterior CF and Aerodynamics | 773+B26 | \$13,900         |
| AMG Performance Media                      | 255     | \$2,500          |

Note: All prices are official





















Version 1.1















































# DRIVING PERFORMANCE