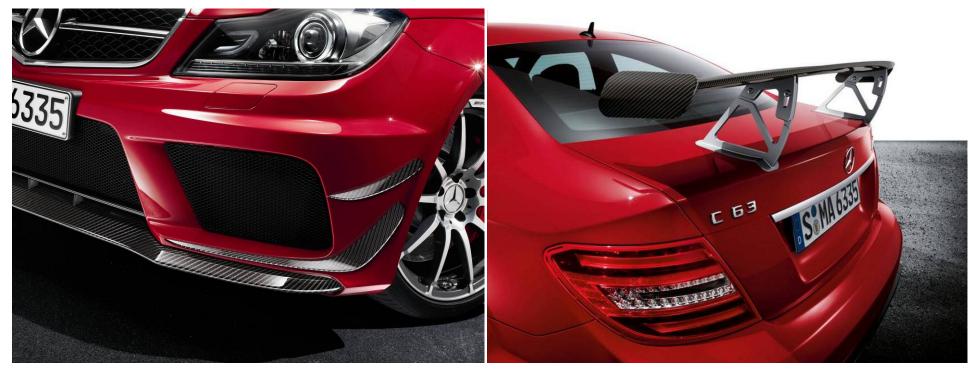

## Aerodynamic Package - Code B26 (\$9,450)

Front Splitter (larger than 773 package splitter) Front Canards/Dive Planes Rear Adjustable Spoiler

NOTE: The Aerodynamic Package adds an additional 2-3 weeks to the production time