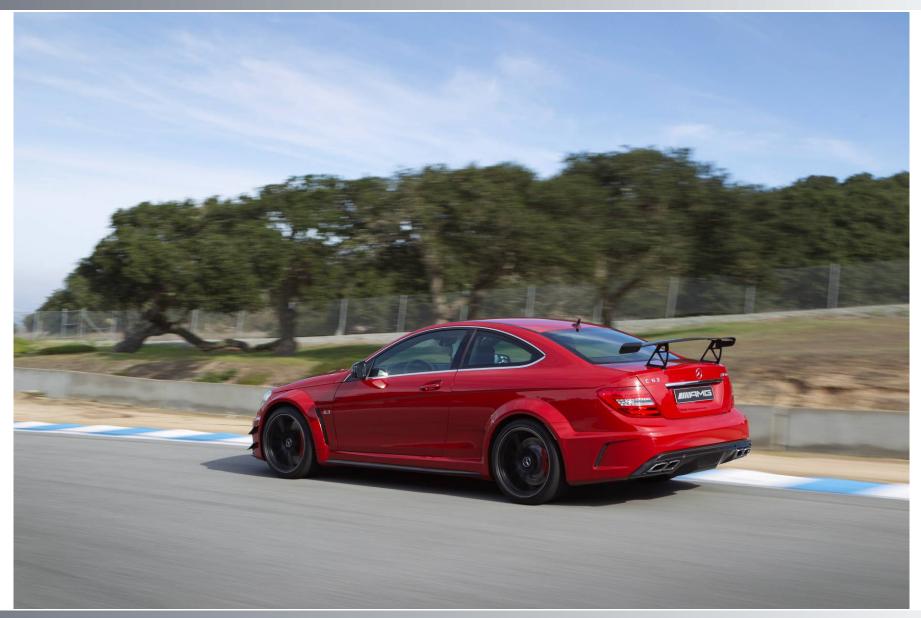

| Code    | Official Pricing |
|--------------------------------------------|---------|------------------|
| Forged 19" Wheels Painted in Matte Black   | 752     | \$1,000          |
| designo Magno Alanite Matte Paint          | 044     | \$3,950          |
| designo Magno Night Black Matte Paint      | 056     | \$3,950          |
| Exterior AMG Carbon Fiber Package          | 773     | \$6,750          |
| AMG Track Package                          | B25     | \$5,950          |
| AMG Aerodynamics Package                   | B26     | \$9,450          |
| Combination – Exterior CF and Aerodynamics | 773+B26 | \$13,900         |
| AMG Performance Media                      | 255     | \$2,500          |

Note: All prices are official





















Version 1.1















































# DRIVING PERFORMANCE