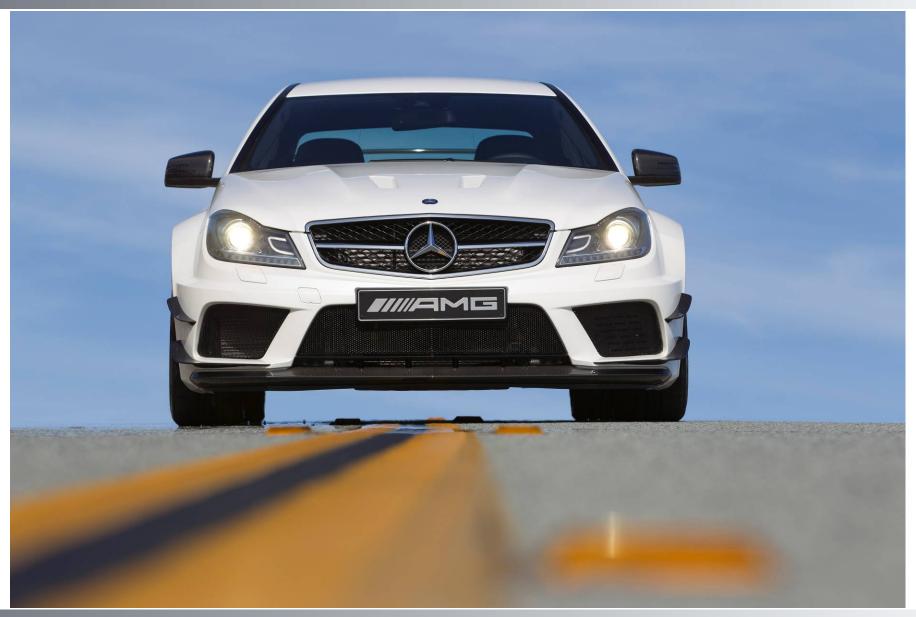

Code    | Official Pricing |
|--------------------------------------------|---------|------------------|
| Forged 19" Wheels Painted in Matte Black   | 752     | \$1,000          |
| designo Magno Alanite Matte Paint          | 044     | \$3,950          |
| designo Magno Night Black Matte Paint      | 056     | \$3,950          |
| Exterior AMG Carbon Fiber Package          | 773     | \$6,750          |
| AMG Track Package                          | B25     | \$5,950          |
| AMG Aerodynamics Package                   | B26     | \$9,450          |
| Combination – Exterior CF and Aerodynamics | 773+B26 | \$13,900         |
| AMG Performance Media                      | 255     | \$2,500          |

Note: All prices are official





















Version 1.1















































# DRIVING PERFORMANCE