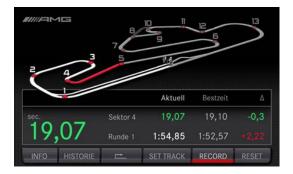

#### Data Logger

Race/Lap Timing Performance Timing: 0-60mph, <sup>1</sup>/<sub>4</sub> Mile

GPS Sector Data Logging

Data Telemetry, performance measurement and vehicle statistics displayed graphically through the COMAND screen