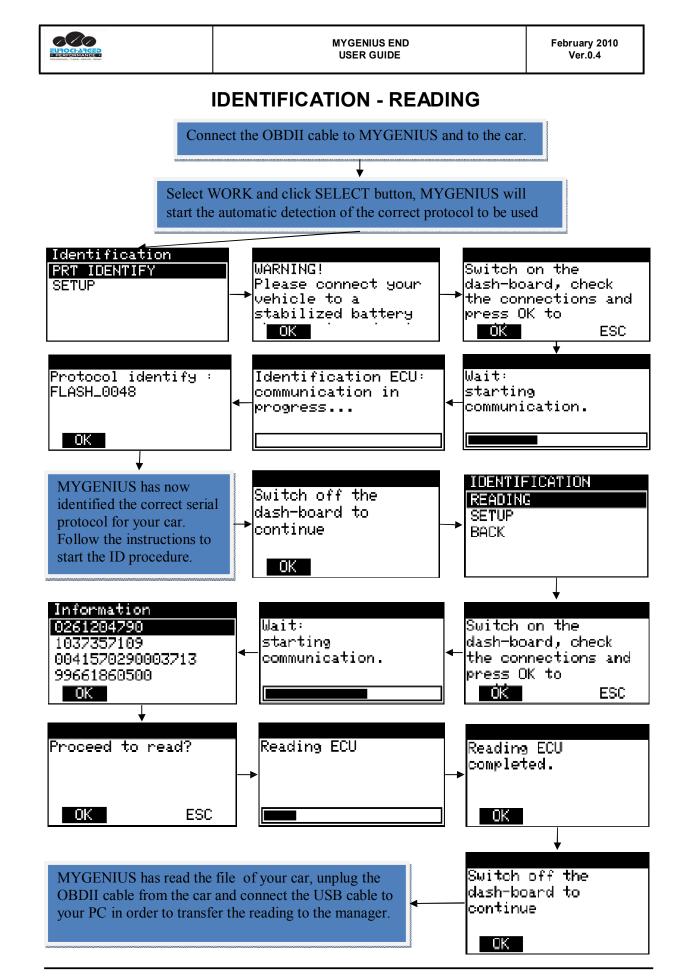

### WARNING

The tuning files are hard coded to the individual VIN and hardware of the car. Attempting to place a file on an ECU that it is not built for can cause serious permanent damage.

### FILE DOWNLOAD

Connect MYGENIUS tool to the PC with the USB cable supplied in the kit, run MyGenius software and click on Download from MyGenius