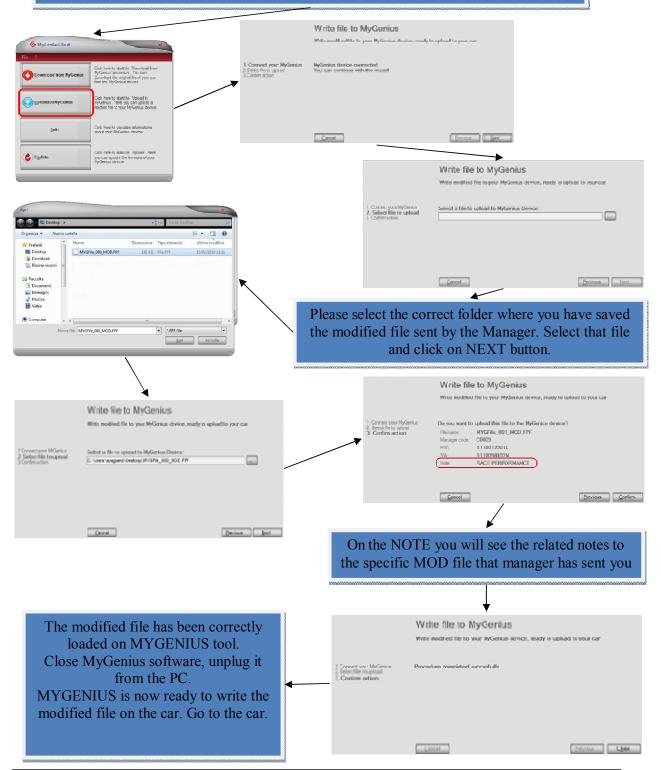

### FILE UPLOAD

After receiving the modified file from the manager please just save it on the desktop or in a specific directory of your PC. Then run MyGenius software and connect MYGENIUS tool to the PC with the USB cable supplied in the kit.

|                                                                                                                  | MYGENIUS END<br>USER GUIDE                                                                                                                                        | February 2010<br>Ver.0.4                                                                         |
|------------------------------------------------------------------------------------------------------------------|-------------------------------------------------------------------------------------------------------------------------------------------------------------------|--------------------------------------------------------------------------------------------------|
| WRITING                                                                                                          |                                                                                                                                                                   |                                                                                                  |
| Plug the OBDII cable of I<br>the OBDII socket of the w<br>on WORK . Follow the in<br>write the file into your ca | ehicle and click<br>structions to                                                                                                                                 |                                                                                                  |
| INFO will show the notes<br>related to the MOD file<br>written by the Manager th<br>has made the tuning.         | at                                                                                                                                                                | NG                                                                                               |
| Click OK in a<br>continue the<br>procedure wi<br>file selected.                                                  | writing<br>been load<br>MOD fil                                                                                                                                   | GENIUS have<br>ded more than one<br>e you can select it<br>on the arrow $\leftarrow/\rightarrow$ |
|                                                                                                                  | MYGFile1.MOD<br>INFO:<br>RACE PERFORMANCE<br><- OK ESC                                                                                                            |                                                                                                  |
| WARNING!<br>Please connect your<br>vehicle to a<br>stabilized battery<br>OK                                      | Switch on the<br>dash-board, check<br>the connections and<br>press OK to<br>OK ESC                                                                                | ng<br>ication.                                                                                   |
| ECU programming<br>MYGFile7.MOD                                                                                  | Proceed to write?                                                                                                                                                 | MATION<br>12001L<br>98102N<br>31080TB53206                                                       |
| Writing ECU<br>completed.                                                                                        | Click OK, switch off the dashboard at<br>OBDII cable from the socket. Switch<br>verify that there are no warnings lit on<br>The car is now tuned with the modifie | on the car and<br>n the dashboard.<br>ed file.                                                   |