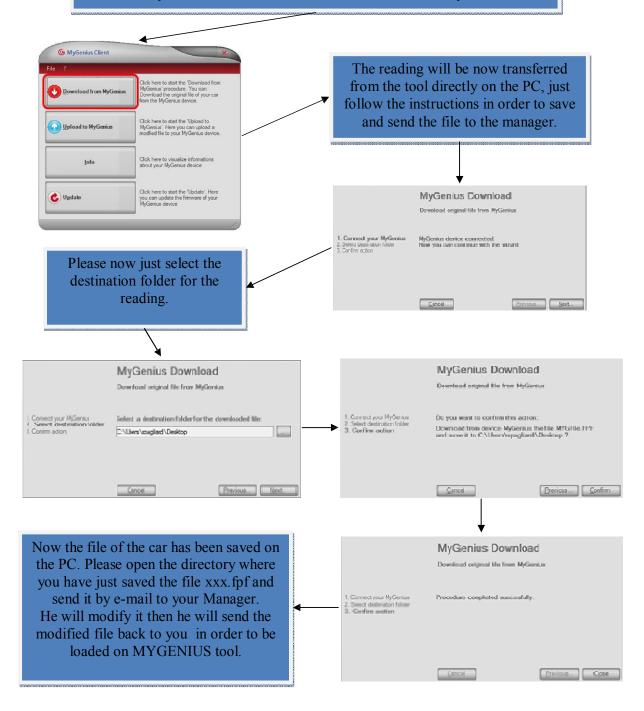

### FILE DOWNLOAD

Connect MYGENIUS tool to the PC with the USB cable supplied in the kit, run MyGenius software and click on Download from MyGenius

### FILE UPLOAD

After receiving the modified file from the manager please just save it on the desktop or in a specific directory of your PC. Then run MyGenius software and connect MYGENIUS tool to the PC with the USB cable supplied in the kit.