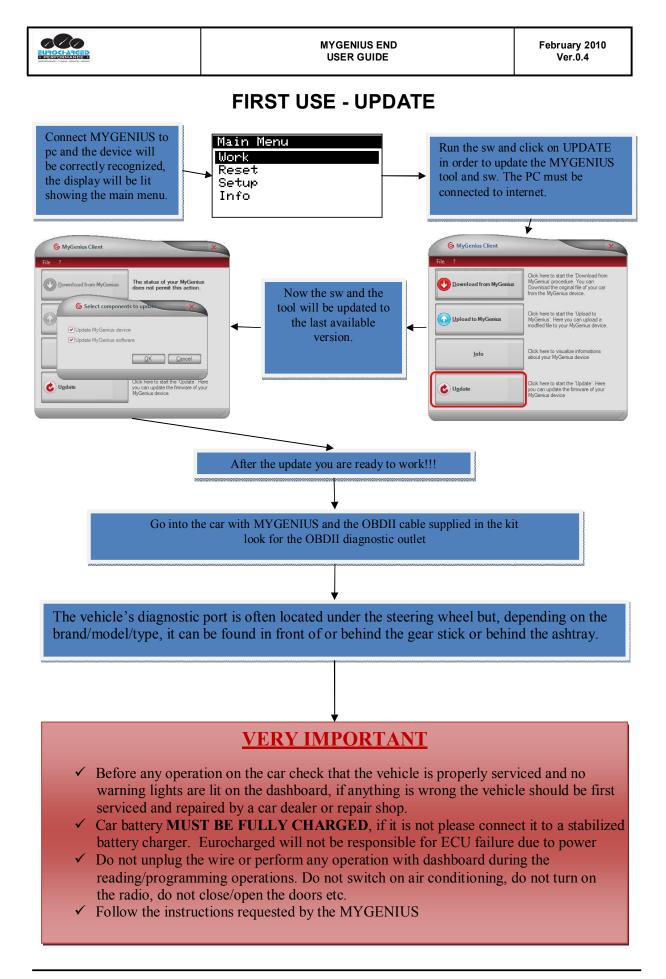

### FILE DOWNLOAD

Connect MYGENIUS tool to the PC with the USB cable supplied in the kit, run MyGenius software and click on Download from MyGenius