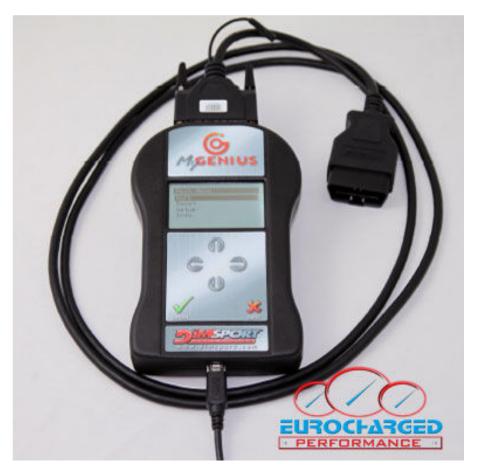

### **MYGENIUS KIT:**

- ➢ F32MYGENIUS → MYGENIUS TOOL
- ➢ F32GN024→OBDII CABLE
- C32GNUSB01→USB CABLE
- $\succ$  CUSBKEY→USB KEY with SOFTWARE

### FILE DOWNLOAD

Connect MYGENIUS tool to the PC with the USB cable supplied in the kit, run MyGenius software and click on Download from MyGenius

### FILE UPLOAD

After receiving the modified file from the manager please just save it on the desktop or in a specific directory of your PC. Then run MyGenius software and connect MYGENIUS tool to the PC with the USB cable supplied in the kit.