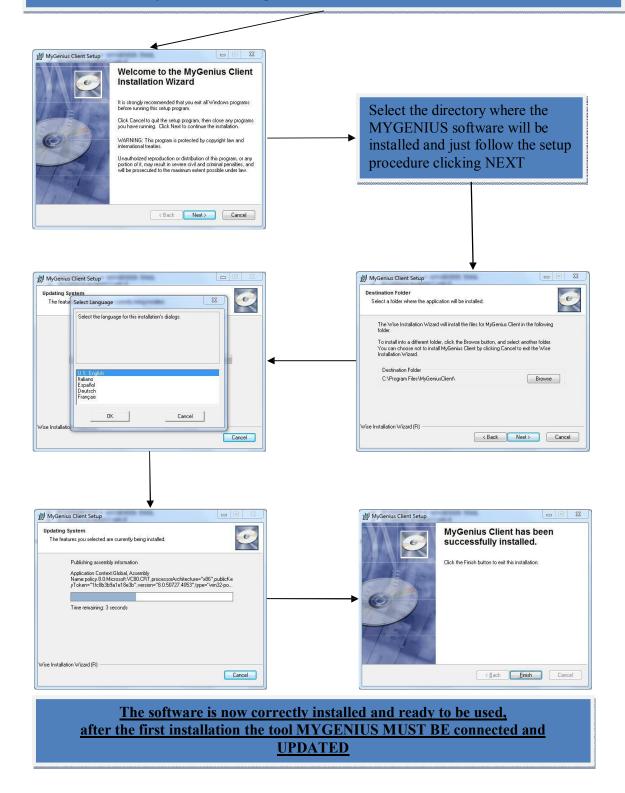

### SOFTWARE INSTALLATION

Connect the USB KEY supplied in the KIT to the PC and run MYGENIUS CLIENT SETUP Please just follow the step of the installation as described here below