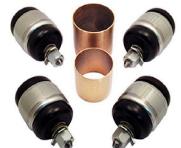

FRONT
Precise
Adjustable
Bushings
Also Mono
Ball / 2 Axis
(Improve Brake,
Steering Response)

• OEM BUSHINGS - 1ST ITEM TO FAIL!
(And with K-MAC - Camber & Caster Adjustable)

REAR Precise Adjustable Bushings