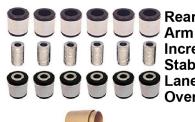

FRONT
Precise
Adjustable
Bushings
Also Mono
Ball / 2 Axis
(Improve Brake,
Steering Response)

• OEM BUSHINGS - 1ST ITEM TO FAIL!
(And with K-MAC - Camber & Caster Adjustable)

REAR Precise Adjustable Bushings

FRONT
Strut Tops
"Extra Adjustment"

Stage 2
Street/Race
Stage 3
Full/Race

Also Upper Wishbone Suspensions - Extra adjustment (Race or Collision damage)

Rear Multi Link
Arm Bushings
Increase Traction
Stability when
Lane Changing /
Overtaking