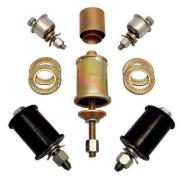

FRONT
Precise
Adjustable
Bushings
Also Mono
Ball / 2 Axis
(Improve Brake,
Steering Response)

• OEM BUSHINGS - 1ST ITEM TO FAIL!
(And with K-MAC - Camber & Caster Adjustable)

REAR Precise Adjustable Bushings