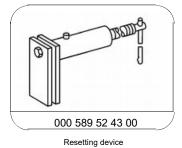

|                | Notes on installing brake wear indicator contact sensors                                            |                                                                                                                                                                                                                                  | AH42.10-P-0003-01CW                  |
|----------------|-----------------------------------------------------------------------------------------------------|----------------------------------------------------------------------------------------------------------------------------------------------------------------------------------------------------------------------------------|--------------------------------------|
| _              |                                                                                                     | i Only available on right side.                                                                                                                                                                                                  | *D. 40 40 D. 4000 404                |
| 5              | Remove bolt (30) and remove support (33) of retaining spring (31d)                                  | Bolt for anti-rattle spring support                                                                                                                                                                                              | *BA42.10-P-1006-10J                  |
| 6              | Drive out retaining pins (41) using punch and remove retaining spring (31d)                         | i Installation: Hammer in retaining pins (41 as far as the end stop. Ensure that retaining spring (31d) is correctly seated.                                                                                                     | )                                    |
| 7              | Pull brakepads on front axle (43) out of brake caliper (31a)                                        | i Installation: Only complete sets of front axle brakepads (43) approved by Mercedes-Benz may be installed. i Installation: Do not apply any brake paste or lubricants to brakepads on front axle (43) and brake calipers (31a). |                                      |
| 8              | Press back brake piston using resetting device                                                      | i Secure remaining brake pistons to preventhem slipping out.  Resetting device  Wedge  With sluggish brake pistons  Replace brake caliper (31a).                                                                                 | *000589524300<br>*601589076300       |
| 9              | Pull right front brake wear sensor (S10/2) out                                                      | When replacing the front axle brakepads (43)                                                                                                                                                                                     | AR42.10-P-0070CMG                    |
|                | of pad backing plate of brake lining (43)  Notes on installing brake wear indicator contact sensors | or the front right brake wear sensor (S10/2).                                                                                                                                                                                    | AH42.10-P-0003-01CW                  |
|                |                                                                                                     | i Mark installation location of front right brake wear sensor (S10/2).                                                                                                                                                           |                                      |
| 4              | Check                                                                                               |                                                                                                                                                                                                                                  |                                      |
| 10             | Check retaining pins (41) and retaining spring (31d) for damage and condition                       | If there are problems   Replace retaining pins (41) or retaining spring (31d).                                                                                                                                                   |                                      |
| 11             | Check brakepads on front axle (43) for wear                                                         | (314).                                                                                                                                                                                                                           |                                      |
| FFAP           | and condition                                                                                       | Model<br>212.074/075/076/077/092/274/275/276/277/29<br>2                                                                                                                                                                         | AP42.10-P-4252EW                     |
| le∓AP<br>le∓AP |                                                                                                     | except code B07 (Ceramic brake system) Model 218.374/375/376/392/974/975/976/992 except code B07 (Ceramic brake system) Model 204.077/277/377 In event of damage or excessive wear                                               | AP42.10-P-4252EL<br>AP42.10-P-4252CW |
|                |                                                                                                     | Replace brakepads on front axle (43).  i Only complete sets of front axle brakepads (43) approved by Mercedes-Benz may be installed.                                                                                             | s                                    |
| 12             | Check brake disk (61) for wear and condition                                                        |                                                                                                                                                                                                                                  |                                      |
| <b>₽</b> AP    |                                                                                                     | In event of damage or excessive wear ↓                                                                                                                                                                                           | AP42.10-P-4256EW                     |
|                |                                                                                                     | Replace brake disks (61) and brakepads on front axle (43).                                                                                                                                                                       | AR42.10-P-0220CMG                    |
|                |                                                                                                     | Only complete sets of brake disks (61) and front axle brakepads (43) approved by Mercedes-Benz may be installed.                                                                                                                 | d                                    |
| 13             | Check brake caliper (31a) and brake piston dust boot for damage                                     | If there are problems                                                                                                                                                                                                            |                                      |
|                |                                                                                                     | Replace dust boot of brake piston or brake caliper (31a).                                                                                                                                                                        | AR42.10-P-0070CMG                    |
| <b>₽</b>       | Clean                                                                                               |                                                                                                                                                                                                                                  |                                      |
| 14             | Clean contact surfaces of front axle brakepads (43) on brake caliper (31a)                          | Do not use sharp-edged or pointed objects. Otherwise the brake calipers (31a) or dust boots of the brake pistons may be damaged. Assembly cleaner                                                                                | *BR00.45-Z-1028-04A                  |
| ×              | Install                                                                                             |                                                                                                                                                                                                                                  |                                      |
| 15             | Check brake system for leaks                                                                        |                                                                                                                                                                                                                                  | AR42.10-P-0100-01V                   |