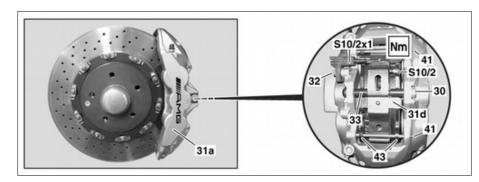

Model 204.077/277/377

Model 212.074/075/076/077/092/274/275/276/277/292

except code B07 (Ceramic brake system)

Model 218.374/375/376/392/974/975/976/992

except code B07 (Ceramic brake system)

43 Front axle brake linings S10/2 Right front brake wear sensor S10/2x1 Right front brake wear sensor

electrical connector

P42.10-2405-04

| 31a | Brake caliper |
|-----|---------------|
| 35  | Bolts         |

43 Front axle brake linings

61 Brake disk

S10/2 Right front brake wear sensor S10/2x1 Right front brake wear sensor

electrical connector

P42.10-2404-05

| ⚠ Warning | <b>Risk of injury</b> . Skin or eye injuries may result when handling hot or glowing objects.                 | Wear protective gloves, protective clothing and safety glasses, if necessary.                                                                   | AS00.00-Z-0002-01A   |
|-----------|---------------------------------------------------------------------------------------------------------------|-------------------------------------------------------------------------------------------------------------------------------------------------|----------------------|
| ⚠ Caution | Risk of poisoning from swallowing brake<br>fluid. Risk of injury from skin and eye contac<br>with brake fluid | Only pour brake fluid into suitable and appropriately marked containers. Wear protective clothing and eye protection when handling brake fluid. | AS42.50-Z-0001-01A   |
|           | Notes on repairs to brake system                                                                              |                                                                                                                                                 | AH42.00-P-0003-01A   |
|           | Brake fluid notes                                                                                             |                                                                                                                                                 | AH42.50-P-0001-01A   |
| i         | Notes on safety-relevant components                                                                           |                                                                                                                                                 | AH00.00-Z-0019-01A   |
| <b>W</b>  | Clean                                                                                                         |                                                                                                                                                 |                      |
| 1         | Clean the area around the cap of the brake fluid reservoir                                                    | Assembly cleaner                                                                                                                                | *BR00.45-Z-1028-04A  |
| X         | Remove                                                                                                        |                                                                                                                                                 |                      |
| 2         | Unscrew cap of brake fluid reservoir and extract some brake fluid                                             | i This prevents the brake fluid reservoir overflowing when the brake piston is pushed back.                                                     |                      |
| 3         | Remove corresponding front wheel                                                                              |                                                                                                                                                 |                      |
| ⊯AP       |                                                                                                               | Model 212.074/075/076/077/092/274/275/276/277/29 2                                                                                              | AP40.10-P-4050EW     |
|           |                                                                                                               | except code B07 (Ceramic brake system) Model 218.374/375/376/392/974/975/976/992                                                                |                      |
| r         |                                                                                                               | except code B07 (Ceramic brake system)                                                                                                          | A D 40 A 0 D 40500V4 |
| FAP       |                                                                                                               | Model 204.077/277/377                                                                                                                           | AP40.10-P-4050CW     |
| 4         | Disconnect electrical connector of right front brake wear sensor (S10/2x1)                                    |                                                                                                                                                 |                      |

|                | Notes on installing brake wear indicator contact sensors                                            |                                                                                                                                                                                                                                  | AH42.10-P-0003-01CW                  |
|----------------|-----------------------------------------------------------------------------------------------------|----------------------------------------------------------------------------------------------------------------------------------------------------------------------------------------------------------------------------------|--------------------------------------|
| _              |                                                                                                     | i Only available on right side.                                                                                                                                                                                                  | *D. 40 40 D. 4000 404                |
| 5              | Remove bolt (30) and remove support (33) of retaining spring (31d)                                  | Bolt for anti-rattle spring support                                                                                                                                                                                              | *BA42.10-P-1006-10J                  |
| 6              | Drive out retaining pins (41) using punch and remove retaining spring (31d)                         | i Installation: Hammer in retaining pins (41 as far as the end stop. Ensure that retaining spring (31d) is correctly seated.                                                                                                     | )                                    |
| 7              | Pull brakepads on front axle (43) out of brake caliper (31a)                                        | i Installation: Only complete sets of front axle brakepads (43) approved by Mercedes-Benz may be installed. i Installation: Do not apply any brake paste or lubricants to brakepads on front axle (43) and brake calipers (31a). |                                      |
| 8              | Press back brake piston using resetting device                                                      | i Secure remaining brake pistons to preventhem slipping out.  Resetting device  Wedge  With sluggish brake pistons  Replace brake caliper (31a).                                                                                 | *000589524300<br>*601589076300       |
| 9              | Pull right front brake wear sensor (S10/2) out                                                      | When replacing the front axle brakepads (43)                                                                                                                                                                                     | AR42.10-P-0070CMG                    |
|                | of pad backing plate of brake lining (43)  Notes on installing brake wear indicator contact sensors | or the front right brake wear sensor (S10/2).                                                                                                                                                                                    | AH42.10-P-0003-01CW                  |
|                |                                                                                                     | i Mark installation location of front right brake wear sensor (S10/2).                                                                                                                                                           |                                      |
| 4              | Check                                                                                               |                                                                                                                                                                                                                                  |                                      |
| 10             | Check retaining pins (41) and retaining spring (31d) for damage and condition                       | If there are problems   Replace retaining pins (41) or retaining spring (31d).                                                                                                                                                   |                                      |
| 11             | Check brakepads on front axle (43) for wear                                                         | (314).                                                                                                                                                                                                                           |                                      |
| FFAP           | and condition                                                                                       | Model<br>212.074/075/076/077/092/274/275/276/277/29<br>2                                                                                                                                                                         | AP42.10-P-4252EW                     |
| le∓AP<br>le∓AP |                                                                                                     | except code B07 (Ceramic brake system) Model 218.374/375/376/392/974/975/976/992 except code B07 (Ceramic brake system) Model 204.077/277/377 In event of damage or excessive wear                                               | AP42.10-P-4252EL<br>AP42.10-P-4252CW |
|                |                                                                                                     | Replace brakepads on front axle (43).  i Only complete sets of front axle brakepads (43) approved by Mercedes-Benz may be installed.                                                                                             | s                                    |
| 12             | Check brake disk (61) for wear and condition                                                        |                                                                                                                                                                                                                                  |                                      |
| <b>₽</b> AP    |                                                                                                     | In event of damage or excessive wear ↓                                                                                                                                                                                           | AP42.10-P-4256EW                     |
|                |                                                                                                     | Replace brake disks (61) and brakepads on front axle (43).                                                                                                                                                                       | AR42.10-P-0220CMG                    |
|                |                                                                                                     | Only complete sets of brake disks (61) and front axle brakepads (43) approved by Mercedes-Benz may be installed.                                                                                                                 | d                                    |
| 13             | Check brake caliper (31a) and brake piston dust boot for damage                                     | If there are problems                                                                                                                                                                                                            |                                      |
|                |                                                                                                     | Replace dust boot of brake piston or brake caliper (31a).                                                                                                                                                                        | AR42.10-P-0070CMG                    |
| <b>₽</b>       | Clean                                                                                               |                                                                                                                                                                                                                                  |                                      |
| 14             | Clean contact surfaces of front axle brakepads (43) on brake caliper (31a)                          | Do not use sharp-edged or pointed objects. Otherwise the brake calipers (31a) or dust boots of the brake pistons may be damaged. Assembly cleaner                                                                                | *BR00.45-Z-1028-04A                  |
| ×              | Install                                                                                             |                                                                                                                                                                                                                                  |                                      |
| 15             | Check brake system for leaks                                                                        |                                                                                                                                                                                                                                  | AR42.10-P-0100-01V                   |