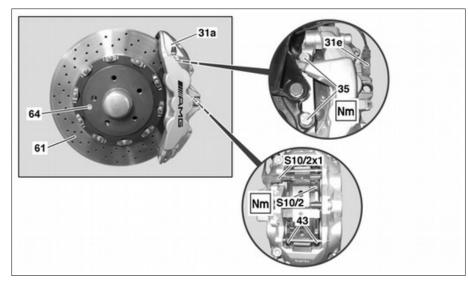

electrical connector

P42.10-2405-04

| 31a | Brake caliper |
|-----|---------------|
| 35  | Bolts         |

43 Front axle brake linings

61 Brake disk

S10/2 Right front brake wear sensor S10/2x1 Right front brake wear sensor

|                | Notes on installing brake wear indicator contact sensors                                            |                                                                                                                                                                                                                                  | AH42.10-P-0003-01CW                  |
|----------------|-----------------------------------------------------------------------------------------------------|----------------------------------------------------------------------------------------------------------------------------------------------------------------------------------------------------------------------------------|--------------------------------------|
| _              |                                                                                                     | i Only available on right side.                                                                                                                                                                                                  | *D. 40 40 D. 4000 404                |
| 5              | Remove bolt (30) and remove support (33) of retaining spring (31d)                                  | Bolt for anti-rattle spring support                                                                                                                                                                                              | *BA42.10-P-1006-10J                  |
| 6              | Drive out retaining pins (41) using punch and remove retaining spring (31d)                         | i Installation: Hammer in retaining pins (41 as far as the end stop. Ensure that retaining spring (31d) is correctly seated.                                                                                                     | )                                    |
| 7              | Pull brakepads on front axle (43) out of brake caliper (31a)                                        | i Installation: Only complete sets of front axle brakepads (43) approved by Mercedes-Benz may be installed. i Installation: Do not apply any brake paste or lubricants to brakepads on front axle (43) and brake calipers (31a). |                                      |
| 8              | Press back brake piston using resetting device                                                      | i Secure remaining brake pistons to preventhem slipping out.  Resetting device  Wedge  With sluggish brake pistons  Replace brake caliper (31a).                                                                                 | *000589524300<br>*601589076300       |
| 9              | Pull right front brake wear sensor (S10/2) out                                                      | When replacing the front axle brakepads (43)                                                                                                                                                                                     | AR42.10-P-0070CMG                    |
|                | of pad backing plate of brake lining (43)  Notes on installing brake wear indicator contact sensors | or the front right brake wear sensor (S10/2).                                                                                                                                                                                    | AH42.10-P-0003-01CW                  |
|                |                                                                                                     | i Mark installation location of front right brake wear sensor (S10/2).                                                                                                                                                           |                                      |
| 4              | Check                                                                                               |                                                                                                                                                                                                                                  |                                      |
| 10             | Check retaining pins (41) and retaining spring (31d) for damage and condition                       | If there are problems   Replace retaining pins (41) or retaining spring (31d).                                                                                                                                                   |                                      |
| 11             | Check brakepads on front axle (43) for wear                                                         | (314).                                                                                                                                                                                                                           |                                      |
| FFAP           | and condition                                                                                       | Model<br>212.074/075/076/077/092/274/275/276/277/29<br>2                                                                                                                                                                         | AP42.10-P-4252EW                     |
| le∓AP<br>le∓AP |                                                                                                     | except code B07 (Ceramic brake system) Model 218.374/375/376/392/974/975/976/992 except code B07 (Ceramic brake system) Model 204.077/277/377 In event of damage or excessive wear                                               | AP42.10-P-4252EL<br>AP42.10-P-4252CW |
|                |                                                                                                     | Replace brakepads on front axle (43).  i Only complete sets of front axle brakepads (43) approved by Mercedes-Benz may be installed.                                                                                             | s                                    |
| 12             | Check brake disk (61) for wear and condition                                                        |                                                                                                                                                                                                                                  |                                      |
| <b>₽</b> AP    |                                                                                                     | In event of damage or excessive wear ↓                                                                                                                                                                                           | AP42.10-P-4256EW                     |
|                |                                                                                                     | Replace brake disks (61) and brakepads on front axle (43).                                                                                                                                                                       | AR42.10-P-0220CMG                    |
|                |                                                                                                     | Only complete sets of brake disks (61) and front axle brakepads (43) approved by Mercedes-Benz may be installed.                                                                                                                 | d                                    |
| 13             | Check brake caliper (31a) and brake piston dust boot for damage                                     | If there are problems                                                                                                                                                                                                            |                                      |
|                |                                                                                                     | Replace dust boot of brake piston or brake caliper (31a).                                                                                                                                                                        | AR42.10-P-0070CMG                    |
| <b>₽</b>       | Clean                                                                                               |                                                                                                                                                                                                                                  |                                      |
| 14             | Clean contact surfaces of front axle brakepads (43) on brake caliper (31a)                          | Do not use sharp-edged or pointed objects. Otherwise the brake calipers (31a) or dust boots of the brake pistons may be damaged. Assembly cleaner                                                                                | *BR00.45-Z-1028-04A                  |
| ×              | Install                                                                                             |                                                                                                                                                                                                                                  |                                      |
| 15             | Check brake system for leaks                                                                        |                                                                                                                                                                                                                                  | AR42.10-P-0100-01V                   |