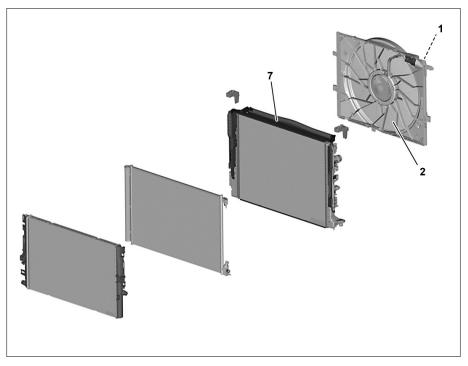

## **Modification notes**

- 1 Electric plug connection
- 2 Fan unit
- 7 Air duct segment

P20.40-2251-06

19.12.2017

- 1 Electric plug connection
- 3 Coolant line
- 4 Coolant line
- 5 Vent line
- 6 Reinforcement

|           |                                                                                                                                                                                                                  | <b>i</b> Installation: Only install lower engine                                                                                         |                     |
|-----------|------------------------------------------------------------------------------------------------------------------------------------------------------------------------------------------------------------------|------------------------------------------------------------------------------------------------------------------------------------------|---------------------|
|           |                                                                                                                                                                                                                  | compartment paneling after leak test.                                                                                                    |                     |
| 2         | Remove reinforcement (6)                                                                                                                                                                                         |                                                                                                                                          | AR62.30-P-1570LW    |
| 3         | Release and disconnect electrical connector a the electrical plug connection (1)                                                                                                                                 | t                                                                                                                                        |                     |
| 4         | Remove top coolant line (3) from fan unit (2)                                                                                                                                                                    |                                                                                                                                          |                     |
| 5         | Remove top coolant line (3) from coolant<br>line (4) and seal openings with suitable stop<br>plugs                                                                                                               | S Record plug                                                                                                                            | *129589009100       |
|           |                                                                                                                                                                                                                  | $\mathfrak{S}$ Hose clamp pliers                                                                                                         | *003589033700       |
| 6         | Remove air duct segment (7)                                                                                                                                                                                      |                                                                                                                                          |                     |
| 7         | Remove oil cooler for automatic transmission<br>at fan unit (2) and place to one side with<br>connected oil lines                                                                                                | Engine 177 in model 205 with transmission 722.9                                                                                          | AR27.55-P-1000LW    |
| 8         | Remove bottom coolant line from fan unit (2)                                                                                                                                                                     |                                                                                                                                          |                     |
| 9         | Remove bleed line (5) from cooler and seal<br>openings with suitable stop plugs                                                                                                                                  |                                                                                                                                          | AR20.20-P-7441-01RQ |
|           |                                                                                                                                                                                                                  | S Record plug                                                                                                                            | *129589009100       |
| 10        | Unhook fan unit (2) from the radiator frame and remove upward                                                                                                                                                    |                                                                                                                                          |                     |
| 11        | Install in the reverse order                                                                                                                                                                                     |                                                                                                                                          |                     |
| ⚠ Warning | <b>Risk of accident</b> from vehicle starting off by itself when engine running. <b>Risk of injury</b> (bruises and burns) resulting from working on the engine while it is being started or when it is running. | Secure vehicle to prevent it from starting off by itself. Wear closed and snug-fitting work clothes. Do not touch hot or rotating parts. | AS00.00-Z-0005-01A  |
| 12        | Carry out an engine test run, checking the engine cooling system for proper operation and leaktightness                                                                                                          |                                                                                                                                          |                     |
| 13        | Install lower engine compartment paneling                                                                                                                                                                        |                                                                                                                                          | AR61.20-P-1105LW    |