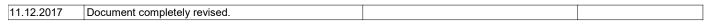

## **Modification notes**

- 1 Electric plug connection
- 2 Fan unit
- 7 Air duct segment

P20.40-2251-06

19.12.2017

- 1 Electric plug connection
- 3 Coolant line
- 4 Coolant line
- 5 Vent line
- 6 Reinforcement

|           |                                                                                                                                                                                                                  | <b>i</b> Installation: Only install lower engine                                                                                         |                     |
|-----------|------------------------------------------------------------------------------------------------------------------------------------------------------------------------------------------------------------------|------------------------------------------------------------------------------------------------------------------------------------------|---------------------|
|           |                                                                                                                                                                                                                  | compartment paneling after leak test.                                                                                                    |                     |
| 2         | Remove reinforcement (6)                                                                                                                                                                                         |                                                                                                                                          | AR62.30-P-1570LW    |
| 3         | Release and disconnect electrical connector a the electrical plug connection (1)                                                                                                                                 | t                                                                                                                                        |                     |
| 4         | Remove top coolant line (3) from fan unit (2)                                                                                                                                                                    |                                                                                                                                          |                     |
| 5         | Remove top coolant line (3) from coolant<br>line (4) and seal openings with suitable stop<br>plugs                                                                                                               | S Record plug                                                                                                                            | *129589009100       |
|           |                                                                                                                                                                                                                  | $\mathfrak{S}$ Hose clamp pliers                                                                                                         | *003589033700       |
| 6         | Remove air duct segment (7)                                                                                                                                                                                      |                                                                                                                                          |                     |
| 7         | Remove oil cooler for automatic transmission<br>at fan unit (2) and place to one side with<br>connected oil lines                                                                                                | Engine 177 in model 205 with transmission 722.9                                                                                          | AR27.55-P-1000LW    |
| 8         | Remove bottom coolant line from fan unit (2)                                                                                                                                                                     |                                                                                                                                          |                     |
| 9         | Remove bleed line (5) from cooler and seal<br>openings with suitable stop plugs                                                                                                                                  |                                                                                                                                          | AR20.20-P-7441-01RQ |
|           |                                                                                                                                                                                                                  | S Record plug                                                                                                                            | *129589009100       |
| 10        | Unhook fan unit (2) from the radiator frame and remove upward                                                                                                                                                    |                                                                                                                                          |                     |
| 11        | Install in the reverse order                                                                                                                                                                                     |                                                                                                                                          |                     |
| ⚠ Warning | <b>Risk of accident</b> from vehicle starting off by itself when engine running. <b>Risk of injury</b> (bruises and burns) resulting from working on the engine while it is being started or when it is running. | Secure vehicle to prevent it from starting off by itself. Wear closed and snug-fitting work clothes. Do not touch hot or rotating parts. | AS00.00-Z-0005-01A  |
| 12        | Carry out an engine test run, checking the engine cooling system for proper operation and leaktightness                                                                                                          |                                                                                                                                          |                     |
| 13        | Install lower engine compartment paneling                                                                                                                                                                        |                                                                                                                                          | AR61.20-P-1105LW    |