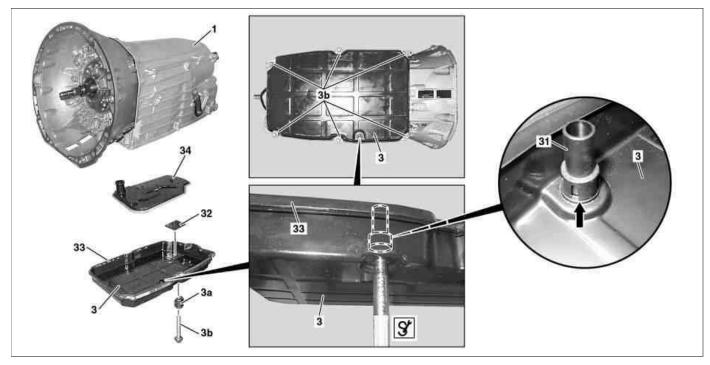

## 722.9 Transmission

P27.00-2136-09

| 1  | Transmission housing | Зb | Bolts      |
|----|----------------------|----|------------|
| 3  | Oil pan              | 33 | Seal       |
| За | Sprag                | 34 | Oil filter |

© Daimler AG, 6/29/20, L/01/19, ap27.00-p-2702w, Automatic transmission fluid and oil filter change Transmission 722.9

| ₩FAR               |                                                                                             | Transmission 722.96/97                                                                                                | AR27.00-P-0270SYZ                    |  |
|--------------------|---------------------------------------------------------------------------------------------|-----------------------------------------------------------------------------------------------------------------------|--------------------------------------|--|
| ⊯ AR               |                                                                                             | Transmission 722.9 (except 722.96/97)<br>Transmission 722.9                                                           | AR27.00-P-0270W                      |  |
| жак<br>11          | Fill automatic transmission with oil                                                        |                                                                                                                       | ANZI.30-F-0031KK                     |  |
| ₩ AR<br>₩ AR       |                                                                                             | Model 217, 222 with transmission 722.9<br>Model 231 with transmission 722.9                                           | AR27.30-P-0651LF<br>AR27.30-P-0651RK |  |
| ₩ AR               |                                                                                             | Model 216, 221 with transmission 722.9                                                                                | AR27.30-P-0651SXH                    |  |
| ₩ AR               |                                                                                             | Model 205 with transmission 722.9                                                                                     | AR27.30-P-0651LW                     |  |
| AR<br>AR           |                                                                                             | Model 204, 207 with transmission 722.9                                                                                | AR27.30-P-0651FH                     |  |
| ₩ AR               |                                                                                             | Model 172, 212, 218 with transmission 722.9                                                                           | AR27.30-P-0651EL                     |  |
| ₩ AR               |                                                                                             | Model 166, 292 with transmission 722.9                                                                                | AR27.30-P-0651GQ                     |  |
| 10                 | Install auxiliary oil pump of automatic transmission                                        | Vehicle with CODE B03 (ECO start/stop function)                                                                       |                                      |  |
|                    |                                                                                             | <b>i</b> The oil pan (3) and the transmission housing (1) may <b>not</b> have any sealant or sealant applied to them. |                                      |  |
|                    |                                                                                             | i Bolts (3b) and seal (33) must be replaced.                                                                          |                                      |  |
|                    |                                                                                             | Only use sprags (3a) approved for transmission 722.9.<br>Otherwise contact corrosion may occur.                       |                                      |  |
|                    |                                                                                             |                                                                                                                       |                                      |  |
| 9<br>₩ <b>F</b> AR |                                                                                             |                                                                                                                       | AR27.10-P-7030W                      |  |
| 8 9                | Install new oil filter (34) with new sealing ring<br>Install oil pan (3) with new seal (33) |                                                                                                                       |                                      |  |
|                    | Install                                                                                     |                                                                                                                       |                                      |  |
| X                  |                                                                                             |                                                                                                                       |                                      |  |
| ₩ <b>A</b> R<br>7  | Remove oil filter (34)                                                                      |                                                                                                                       | AR27.10-P-7030W                      |  |
| 6                  | Remove oil pan (3)                                                                          |                                                                                                                       |                                      |  |
| -                  | -                                                                                           | Mm Drain screw to torque converter                                                                                    | *BA27.20-P-1001-01C                  |  |
| ₩ <sup>®</sup> AR  |                                                                                             | Transmission 722.9with drain screw on torque converter                                                                |                                      |  |
| 5                  | Drain automatic transmission fluid from torque converter                                    | Torque converter with drain screw.                                                                                    |                                      |  |
| ₩ AR               |                                                                                             | Model 231 with transmission 722.9                                                                                     | AR27.30-P-0651RK                     |  |
| ₩ AR               |                                                                                             | Model 217, 222 with transmission 722.9                                                                                | AR27.30-P-0651LF                     |  |
| ₩ AR               |                                                                                             | Model 216, 221 with transmission 722.9                                                                                | AR27.30-P-0651SXH                    |  |
| ₩ AR               |                                                                                             | Model 205 with transmission 722.9                                                                                     | AR27.30-P-0651LW                     |  |
| ₩ AR               |                                                                                             | Model 204, 207 with transmission 722.9                                                                                | AR27.30-P-0651FH                     |  |
| ₩ AR<br>₩ AR       |                                                                                             | Model 172, 212, 218 with transmission 722.9                                                                           | AR27.30-P-0651EL                     |  |
| ₩ AR               | transmission                                                                                | function)<br>Model 166, 292 with transmission 722.9                                                                   | AR27.30-P-0651GQ                     |  |
| 4                  | Remove auxiliary oil pump from automatic                                                    | Vehicle with CODE B03 (ECO start/stop                                                                                 |                                      |  |