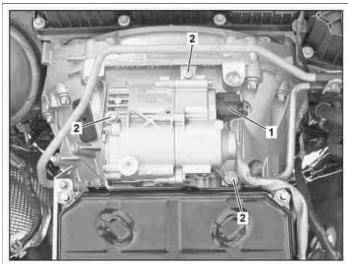

## Transmission 722.9 in model 205

P27.57-2050-08

- Electrical connector
- 2 Bolts

- 3 Fitting
- M42 Electric auxiliary oil pump

|           | Notes on automatic transmission                                                                                                                                                                    |                                                                                                                                                                                                                       | AH27.19-P-0001-01NKB                 |
|-----------|----------------------------------------------------------------------------------------------------------------------------------------------------------------------------------------------------|-----------------------------------------------------------------------------------------------------------------------------------------------------------------------------------------------------------------------|--------------------------------------|
| X         | Remove/install                                                                                                                                                                                     |                                                                                                                                                                                                                       |                                      |
| 1         | Remove bottom engine compartment paneling                                                                                                                                                          |                                                                                                                                                                                                                       | AR61.20-P-1105LW                     |
| 2         | Remove drain screw from oil pan on transmission                                                                                                                                                    | Do not pry off overflow pipe from the base of the oil pan.                                                                                                                                                            | *BA27.10-P-1001-03D                  |
| 3         | Release and disconnect electrical connection (1) from electric transmission oil pump (M42)                                                                                                         | Drain screw to oil pan                                                                                                                                                                                                | BA21.10-F-1001-03D                   |
| 4         | Remove bolts (2) and detach electric auxiliary oil pump (M42)                                                                                                                                      | Bolt, transmission auxiliary oil pump to transmission housing                                                                                                                                                         | *BA27.55-P-1009-01D                  |
| 5         | Pry out left and right fitting (3) from electric auxiliary oil pump (M42)                                                                                                                          | i Installation: Check fitting (3) with sealing ring on intake and thrust sides for damage and replace if necessary. Insert the fitting (3) not into the transmission, but into the electric auxiliary oil pump (M42). |                                      |
| 6         | Install in the reverse order                                                                                                                                                                       |                                                                                                                                                                                                                       |                                      |
| 7         | Fill transmission with transmission fluid                                                                                                                                                          | Transmission 722.96 in model 205<br>Transmission 722.9 (except 722.96/97) in<br>model 205                                                                                                                             | AR27.00-P-0270SYZ<br>AR27.00-P-0270W |
| 4         | Check                                                                                                                                                                                              |                                                                                                                                                                                                                       |                                      |
| ⚠ Warning | Risk of accident from vehicle starting off by itself when engine running. Risk of injury (bruises and burns) resulting from working on the engine while it is being started or when it is running. | Secure vehicle to prevent it from starting off by itself. Wear closed and snug-fitting work clothes. Do not touch hot or rotating parts.                                                                              | AS00.00-Z-0005-01A                   |
| 8         | Perform engine test run and check transmission for proper function and leaktightness.                                                                                                              |                                                                                                                                                                                                                       |                                      |