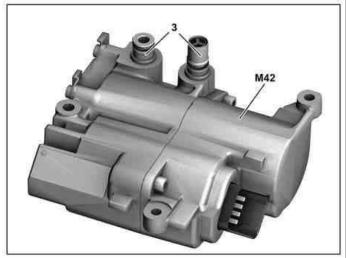

## Transmission 722.9 in model 205

P27.57-2050-08

- Electrical connector
- 2 Bolts

- 3 Fitting
- M42 Electric auxiliary oil pump

|           | Notes on automatic transmission                                                                                                                                                                    |                                                                                                                                                                                                                       | AH27.19-P-0001-01NKB                 |
|-----------|----------------------------------------------------------------------------------------------------------------------------------------------------------------------------------------------------|-----------------------------------------------------------------------------------------------------------------------------------------------------------------------------------------------------------------------|--------------------------------------|
| X         | Remove/install                                                                                                                                                                                     |                                                                                                                                                                                                                       |                                      |
| 1         | Remove bottom engine compartment paneling                                                                                                                                                          |                                                                                                                                                                                                                       | AR61.20-P-1105LW                     |
| 2         | Remove drain screw from oil pan on transmission                                                                                                                                                    | Do not pry off overflow pipe from the base of the oil pan.                                                                                                                                                            | *BA27.10-P-1001-03D                  |
| 3         | Release and disconnect electrical connection (1) from electric transmission oil pump (M42)                                                                                                         | Drain screw to oil pan                                                                                                                                                                                                | BA21.10-F-1001-03D                   |
| 4         | Remove bolts (2) and detach electric auxiliary oil pump (M42)                                                                                                                                      | Bolt, transmission auxiliary oil pump to transmission housing                                                                                                                                                         | *BA27.55-P-1009-01D                  |
| 5         | Pry out left and right fitting (3) from electric auxiliary oil pump (M42)                                                                                                                          | i Installation: Check fitting (3) with sealing ring on intake and thrust sides for damage and replace if necessary. Insert the fitting (3) not into the transmission, but into the electric auxiliary oil pump (M42). |                                      |
| 6         | Install in the reverse order                                                                                                                                                                       |                                                                                                                                                                                                                       |                                      |
| 7         | Fill transmission with transmission fluid                                                                                                                                                          | Transmission 722.96 in model 205<br>Transmission 722.9 (except 722.96/97) in<br>model 205                                                                                                                             | AR27.00-P-0270SYZ<br>AR27.00-P-0270W |
| 4         | Check                                                                                                                                                                                              |                                                                                                                                                                                                                       |                                      |
| ⚠ Warning | Risk of accident from vehicle starting off by itself when engine running. Risk of injury (bruises and burns) resulting from working on the engine while it is being started or when it is running. | Secure vehicle to prevent it from starting off by itself. Wear closed and snug-fitting work clothes. Do not touch hot or rotating parts.                                                                              | AS00.00-Z-0005-01A                   |
| 8         | Perform engine test run and check transmission for proper function and leaktightness.                                                                                                              |                                                                                                                                                                                                                       |                                      |