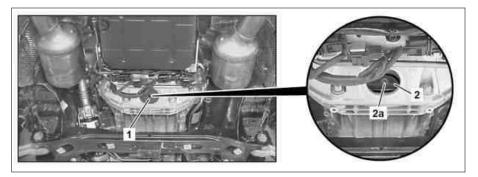

- 1 Take out cover (1) from bell housing.
- Turn the engine in the direction of engine rotation until the drain screw (2a) on the torque converter (2) is accessible.

P27.20-2099-04

- 3 Remove drain screw (2a) from torque converter (2) and allow ATF to drain.
  - **i** Transmission 722.6: Allow ATF to drain into a used oil collecting device.

Used oil collecting device - mobile gotis://S 18.1 05.0

Transmission 722.9: Allow ATF to drain into a drain pan and note the quantity drained.

Drain pan

gotis://S 18.1 08.0

- Replace sealing ring of drain screw (2a) and screw drain screw (2a) into the torque converter (2) Nm.
- 5 Insert cover (1) in bell housing.