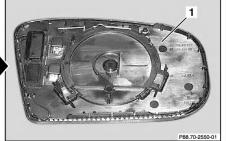

## Shown on model 220 up to VIN: 316716

- 1 Mirror lens
- 2 Retaining spring
- 3 Connector
- Support spring
- 4 5 6 Retaining lugs
- Clamp

P88.70-2031-06

P88.70-2247-07

Shown on model 220 as of VIN: 316717

2 Retaining spring 3 Connector

Mirror lens 1

| X   | Remove/Install                                                                 |                                                                                                                                                                                                                                 |                 |
|-----|--------------------------------------------------------------------------------|---------------------------------------------------------------------------------------------------------------------------------------------------------------------------------------------------------------------------------|-----------------|
| 1.1 | Remove covering on outside rearview mirror                                     | Model 220 up to VIN: 316716                                                                                                                                                                                                     | AR88.70-P-9040M |
| 2   | Unhook retaining spring (2)                                                    |                                                                                                                                                                                                                                 |                 |
| 3.1 | Press clip (6) in direction of arrow and remove<br>mirror glass (1) from drive | Model 220 up to VIN: 316716<br>i Do not break off clip (6).<br>i Installation: First hook in mirror glass (1)<br>at bottom with retaining lugs (5) into retaining<br>pockets (arrows) on drive.<br>Observe support springs (4). |                 |
| 3.2 | Remove mirror glass (1) from drive                                             | Model 220 as of VIN: 316717                                                                                                                                                                                                     |                 |
| 4   | Disconnect coupling (3)                                                        |                                                                                                                                                                                                                                 |                 |
| 5   | Install in the reverse order                                                   |                                                                                                                                                                                                                                 |                 |