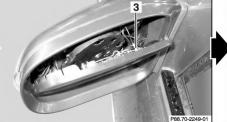

## Shown on model 220 up to VIN: 316716

- 1 Mirror lens
- 2 Retaining spring
- 3 Connector
- Support spring
- 4 5 6 Retaining lugs
- Clamp

P88.70-2031-06

P88.70-2247-07

Shown on model 220 as of VIN: 316717

2 Retaining spring 3 Connector

Mirror lens 1

| X   | Remove/Install                                                                 |                                                                                                                                                                                                                                 |                 |
|-----|--------------------------------------------------------------------------------|---------------------------------------------------------------------------------------------------------------------------------------------------------------------------------------------------------------------------------|-----------------|
| 1.1 | Remove covering on outside rearview mirror                                     | Model 220 up to VIN: 316716                                                                                                                                                                                                     | AR88.70-P-9040M |
| 2   | Unhook retaining spring (2)                                                    |                                                                                                                                                                                                                                 |                 |
| 3.1 | Press clip (6) in direction of arrow and remove<br>mirror glass (1) from drive | Model 220 up to VIN: 316716<br>i Do not break off clip (6).<br>i Installation: First hook in mirror glass (1)<br>at bottom with retaining lugs (5) into retaining<br>pockets (arrows) on drive.<br>Observe support springs (4). |                 |
| 3.2 | Remove mirror glass (1) from drive                                             | Model 220 as of VIN: 316717                                                                                                                                                                                                     |                 |
| 4   | Disconnect coupling (3)                                                        |                                                                                                                                                                                                                                 |                 |
| 5   | Install in the reverse order                                                   |                                                                                                                                                                                                                                 |                 |