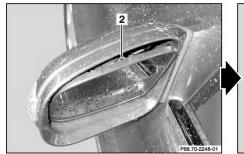

## Shown on model 220 up to VIN: 316716

- 1 Mirror lens
- 2 Retaining spring
- 3 Connector
- Support spring
- 4 5 6 Retaining lugs
- Clamp

P88.70-2031-06

P88.70-2247-07

Shown on model 220 as of VIN: 316717

2 Retaining spring 3 Connector

Mirror lens 1

| X   | Remove/Install                                                                 |                                                                                                                                                                                                                                 |                 |
|-----|--------------------------------------------------------------------------------|---------------------------------------------------------------------------------------------------------------------------------------------------------------------------------------------------------------------------------|-----------------|
| 1.1 | Remove covering on outside rearview mirror                                     | Model 220 up to VIN: 316716                                                                                                                                                                                                     | AR88.70-P-9040M |
| 2   | Unhook retaining spring (2)                                                    |                                                                                                                                                                                                                                 |                 |
| 3.1 | Press clip (6) in direction of arrow and remove<br>mirror glass (1) from drive | Model 220 up to VIN: 316716<br>i Do not break off clip (6).<br>i Installation: First hook in mirror glass (1)<br>at bottom with retaining lugs (5) into retaining<br>pockets (arrows) on drive.<br>Observe support springs (4). |                 |
| 3.2 | Remove mirror glass (1) from drive                                             | Model 220 as of VIN: 316717                                                                                                                                                                                                     |                 |
| 4   | Disconnect coupling (3)                                                        |                                                                                                                                                                                                                                 |                 |
| 5   | Install in the reverse order                                                   |                                                                                                                                                                                                                                 |                 |