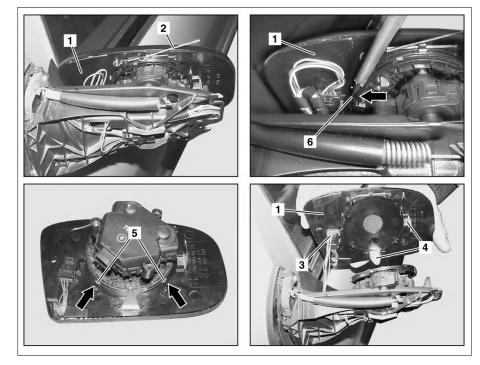

## Shown on model 220 up to VIN: 316716

- 1 Mirror lens
- 2 Retaining spring
- 3 Connector
- Support spring
- 4 5 6 Retaining lugs
- Clamp

P88.70-2031-06

P88.70-2247-07

Shown on model 220 as of VIN: 316717

2 Retaining spring 3 Connector

Mirror lens 1

| X   | Remove/Install                                                                 |                                                                                                                                                                                                                                 |                 |
|-----|--------------------------------------------------------------------------------|---------------------------------------------------------------------------------------------------------------------------------------------------------------------------------------------------------------------------------|-----------------|
| 1.1 | Remove covering on outside rearview mirror                                     | Model 220 up to VIN: 316716                                                                                                                                                                                                     | AR88.70-P-9040M |
| 2   | Unhook retaining spring (2)                                                    |                                                                                                                                                                                                                                 |                 |
| 3.1 | Press clip (6) in direction of arrow and remove<br>mirror glass (1) from drive | Model 220 up to VIN: 316716<br>i Do not break off clip (6).<br>i Installation: First hook in mirror glass (1)<br>at bottom with retaining lugs (5) into retaining<br>pockets (arrows) on drive.<br>Observe support springs (4). |                 |
| 3.2 | Remove mirror glass (1) from drive                                             | Model 220 as of VIN: 316717                                                                                                                                                                                                     |                 |
| 4   | Disconnect coupling (3)                                                        |                                                                                                                                                                                                                                 |                 |
| 5   | Install in the reverse order                                                   |                                                                                                                                                                                                                                 |                 |