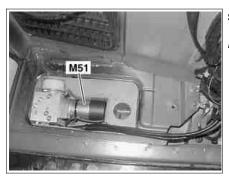

## MODEL 215, 220 with CODE (881b) Trunk lid remote control (RTL)

P80.20-2286-01

Shown on model 215

M51 Hydraulic pump

Shown on model 220

M51 Hydraulic pump

P80.20-2285-01

| XX  | Removing, installing                                  |                                     |                 |
|-----|-------------------------------------------------------|-------------------------------------|-----------------|
| 1   | Withdraw ignition key                                 |                                     |                 |
| 2   | Remove paneling in trunk                              | i Right side only                   | AR68.30-P-4600M |
| 3   | Remove battery                                        | i Only model 215                    | AR54.10-P-0005I |
| 4.1 | Remove cover in battery frame                         | i Only model 215                    |                 |
| 4.2 | Remove hydraulic pump protective cap                  | i Only model 220                    |                 |
| 5   | Unclip hydraulic cylinder                             |                                     |                 |
| 6   | Disconnect electric connector on hydraulic pump (M51) |                                     |                 |
| 7   | Remove hydraulic pump (M51) from protective cap       | i Installation: Replace cable strap |                 |
| 8   | Install in the reverse order                          |                                     |                 |