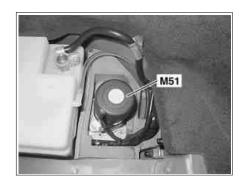

## MODEL 215, 220 with CODE (881b) Trunk lid remote control (RTL)

P80.20-2286-01

Shown on model 215

M51 Hydraulic pump

Shown on model 220

M51 Hydraulic pump

P80.20-2285-01

| XX  | Removing, installing                                  |                                     |                 |
|-----|-------------------------------------------------------|-------------------------------------|-----------------|
| 1   | Withdraw ignition key                                 |                                     |                 |
| 2   | Remove paneling in trunk                              | i Right side only                   | AR68.30-P-4600M |
| 3   | Remove battery                                        | i Only model 215                    | AR54.10-P-0005I |
| 4.1 | Remove cover in battery frame                         | i Only model 215                    |                 |
| 4.2 | Remove hydraulic pump protective cap                  | i Only model 220                    |                 |
| 5   | Unclip hydraulic cylinder                             |                                     |                 |
| 6   | Disconnect electric connector on hydraulic pump (M51) |                                     |                 |
| 7   | Remove hydraulic pump (M51) from protective cap       | i Installation: Replace cable strap |                 |
| 8   | Install in the reverse order                          |                                     |                 |