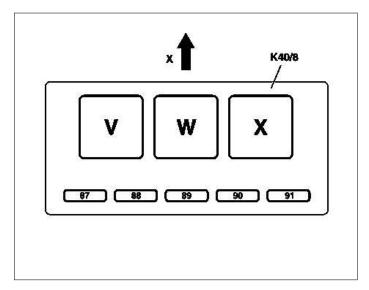

## Assignment of engine fuse and relay box

87 - 91 Fuses

K40/8 Engine fuse and relay box

V - X Relay

x Front of vehicle

P54.15-2472-11

| Fuse | Terminal | Color of fused wire | Fused function                                   | Rating in amperes (A) |
|------|----------|---------------------|--------------------------------------------------|-----------------------|
| F87  | 87       | -                   | Motronic relay (K40/8kV),<br>M275/M113/E55 AMG   | 20                    |
| F88  | 87       | -                   | Motronic relay (K40/8kV),<br>M275/M113/E55 AMG   | 20                    |
| F89  | 87       | -                   | -                                                | -                     |
| F90  | 87       | -                   | Charge air relay (K40/8kW),<br>M275/M113/E55 AMG | 10                    |
| F91  | 87       | -                   | -                                                | -                     |