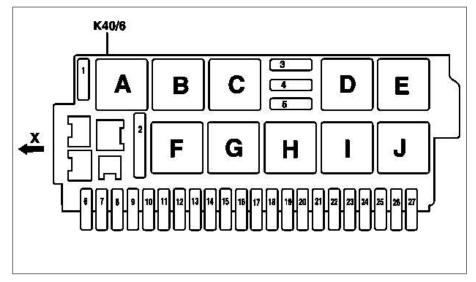

## Fuse and relay box in left of engine compartment

1-27 Fuses

K40/6 Left front fuse and relay module

A-J Relay

x Front of vehicle

P54.15-2031-05

| Bay | Designation                                               |  |
|-----|-----------------------------------------------------------|--|
| Α   | Wiper park heater relay (K40/6kA)                         |  |
| В   | Circuit 15 relay (k40/6kB)                                |  |
| С   | Circuit relay 15R (K40/6kC)                               |  |
| D   | Steering column forward/back adjustment relay 1 (K40/6kD) |  |
| E   | Steering column forward/back adjustment relay 2 (K40/6kE) |  |
| F   | High pressure and return pump relay (K40/6kF)             |  |
| G   | Wiper stage 1 and 2 relay (K40/6kG)                       |  |
| Н   | Wiper On and Off relay (K40/6kH)                          |  |
| I   | Steering column height adjustment relay 1 (K40/6kl)       |  |
| J   | Steering column height adjustment relay 2 (K40/6kJ)       |  |