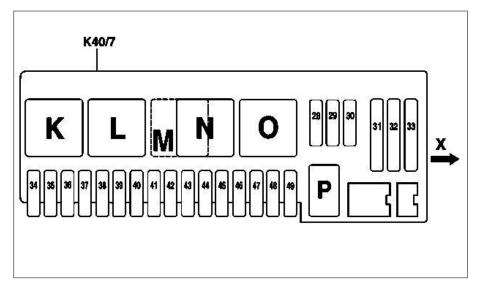

| GF54.15-P-1257-02IR | Relay assignment of fuse and relay box in | <b>⊯</b> GF |
|---------------------|-------------------------------------------|-------------|
|                     | right engine compartment                  |             |

## Fuse and relay box in right of engine compartment

28-49 Fuses

K-P

K40/7 Right front fuse and relay

module relay

X Direction of travel

P54.15-2032-05

| Bay | Designation                                   |  |
|-----|-----------------------------------------------|--|
| K   | Motor electronics/chassis relay (K40/7kK)     |  |
| L   | Starter relay (K40/7kl)                       |  |
| М   | Only valid for diesel:<br>CDI relay (K40/7kM) |  |
| N   | Air pump relay (K40/7kN)                      |  |
| 0   | Air compressor relay (K40/7kO )               |  |
| Р   | Fanfare horns relay (K40/7kP)                 |  |