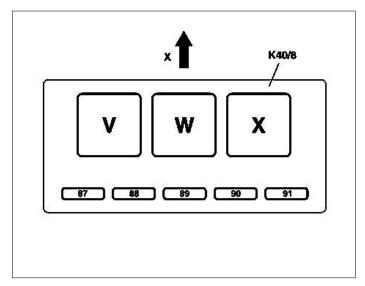

## Assignment of fuse and relay box in right front of engine compartment

Fuses
Engine fuse and relay box
relays 87 - 91 K40/8

V - X

Front of vehicle

P54.15-2472-11

| Bay | Designation                                |  |
|-----|--------------------------------------------|--|
| V   | Motronic relay (K40/8kV)                   |  |
| W   | Charge air relay (K40/8kw)                 |  |
| X   | Intank fuel pump relay (K40/8kX), AMG only |  |