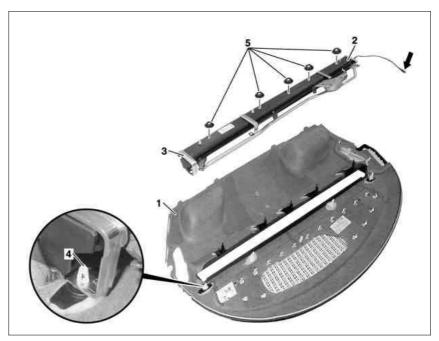

## MODEL 215, 220 with CODE (540a) Electric roller blind for rear window

- 1 Rear shelf
- 2 Electric roller blind
- 3 Retaining bracket
- 4 Clip

5 Nut Arrow connector

P68.50-2173-06

| XX | Remove/install               |                                                                                                                                                        |                 |
|----|------------------------------|--------------------------------------------------------------------------------------------------------------------------------------------------------|-----------------|
| 1  | Remove parcel shelf (1)      | i Disconnect electric roller blind connector (arrow).                                                                                                  | AR68.30-P-4580M |
| 2  | Unscrew nuts (5)             |                                                                                                                                                        |                 |
| 3  | (1)                          | Pry clips (4) on retaining brackets (3) off with corresponding tool.     If it is necessary to replace roller blind motor: ↓ Remove roller blind motor | AR68.50-P-4800M |
| 4  | Install in the reverse order |                                                                                                                                                        |                 |