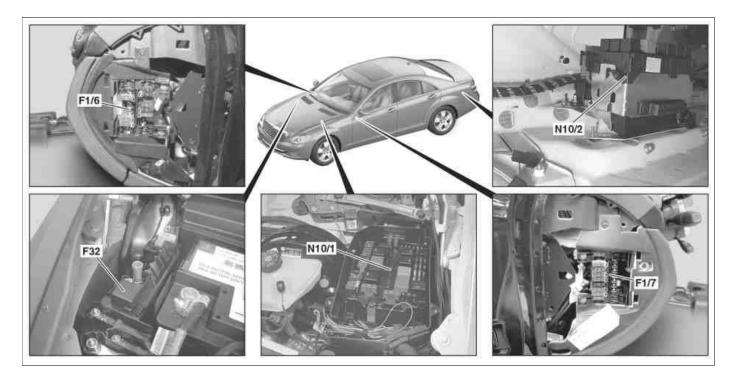

Shown on model 221

F1/6Right instrument panel fuse boxF1/7Left instrument panel fuse box

## Illustrated on model 221

- N82/1 Vehicle power supply control unit
- F32Front prefuseN10/1Front SAM control unit with fuse<br/>and relay module
- N10/2 Rear SAM control unit with fuse and relay module

P54.15-2757-09

P54.15-2790-06

| Fuse assignment of fuse box in right of cockpit                           | GF54.15-P-1256-12SX |
|---------------------------------------------------------------------------|---------------------|
| Fuse assignment of front prefuse box                                      | GF54.15-P-1256-07SX |
| Relay assignment of fuse and relay box in trunk                           | GF54.15-P-1257-04SX |
| Fuse assignment of fuse and relay box in trunk                            | GF54.15-P-1256-06SX |
| Relay assignment of fuse and relay box in left side of engine compartment | GF54.15-P-1257-03SX |
| Fuse assignment of fuse and relay box in left engine compartment          | GF54.15-P-1256-03SX |

@ Daimler AG, 12/8/20, L/07/19, gf54.15-p-0800sx, Fuse and relay box, as-built configuration MODEL 221.0 /1, 216.3 up to Model Year 8

| Fuse assignment of fuse box in left of cockpit              | GF54.15-P-1256-13SX |  |
|-------------------------------------------------------------|---------------------|--|
| Fuse assignment of the vehicle power supply<br>control unit | GF54.15-P-1256-17SX |  |