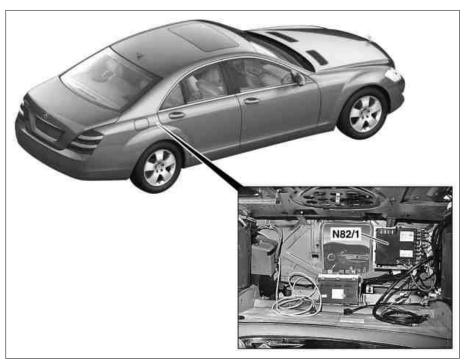

## Illustrated on model 221

- N82/1 Vehicle power supply control unit
- F32Front prefuseN10/1Front SAM control unit with fuse<br/>and relay module
- N10/2 Rear SAM control unit with fuse and relay module

@ Daimler AG, 12/8/20, L/07/19, gf54.15-p-0800sx, Fuse and relay box, as-built configuration MODEL 221.0 /1, 216.3 up to Model Year 8

| Fuse assignment of fuse box in left of cockpit              | GF54.15-P-1256-13SX |  |
|-------------------------------------------------------------|---------------------|--|
| Fuse assignment of the vehicle power supply<br>control unit | GF54.15-P-1256-17SX |  |