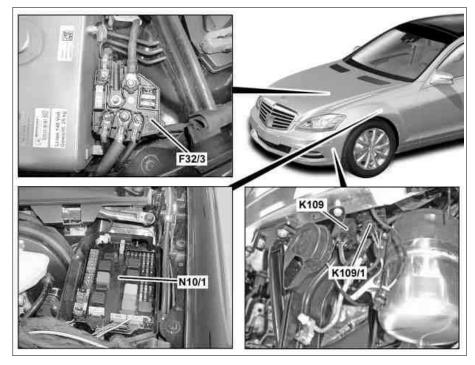

## Location in engine compartment, shown on model 221.095

F32/3 Engine compartment prefuse

K109 Vacuum pump relay (+) K109/1

Vacuum pump relay (-) Front SAM control unit with fuse N10/1

and relay module

P54.15-3298-06