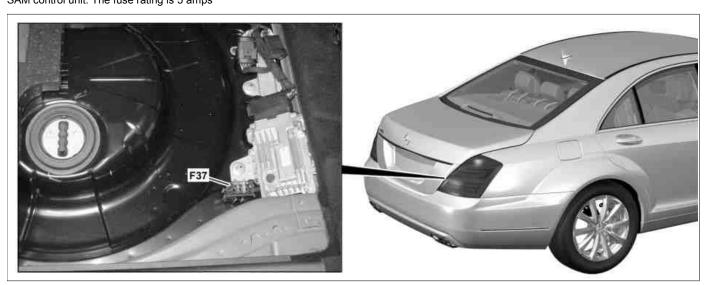

Interior prefuse box

Backup battery fuse

N10/2

P54.15-3375-08

Location in spare wheel well, model 221 with engine 642.8

F37 AdBlue® fuse block

| Fuse assignment of fuse box in right of cockpit                           | F1/6                               | GF54.15-P-1256-12LE |
|---------------------------------------------------------------------------|------------------------------------|---------------------|
| Fuse assignment of fuse box in left of cockpit                            | F1/7                               | GF54.15-P-1256-13LE |
| Fuse assignment of prefuse box in engine compartment                      | F32/3                              | GF54.15-P-1256-25LE |
| Fuse assignment on interior prefuse box                                   | F32/4                              | GF54.15-P-1256-26LE |
| Fuse assignment of fuse box in luggage compartment                        | F37<br>Model 221 with engine 642.8 | GF54.15-P-1256-05LE |
| Fuse assignment of fuse and relay box in left<br>engine compartment       | N10/1                              | GF54.15-P-1256-03LE |
| Relay assignment of fuse and relay box in left side of engine compartment | N10/1                              | GF54.15-P-1257-03LE |
| Fuse assignment of fuse and relay box in trunk                            | N10/2                              | GF54.15-P-1256-06LE |