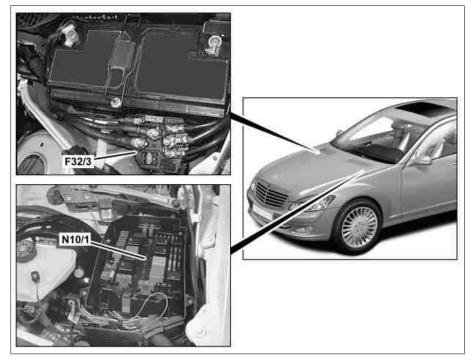

## Location in engine compartment, shown on model 221.022

F32/3 Engine compartment prefuse box Front SAM control unit with fuse and relay module N10/1

P54.15-3145-06