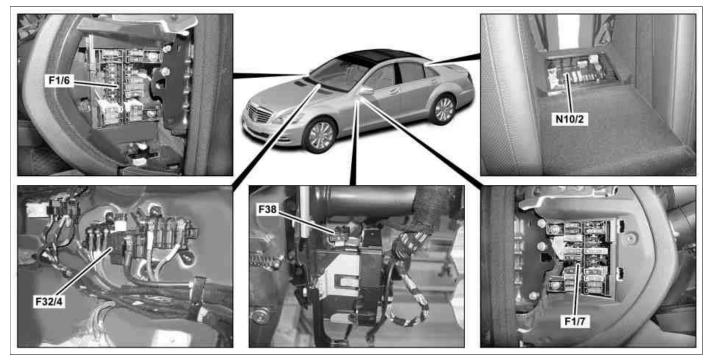

## Location in vehicle interior, shown on model 221.0

F1/6 Right instrument panel fuse box F32/4
F1/7 Left instrument panel fuse box F38

 $\fbox{\ i}$  The backup battery fuse provides protection between the additional battery (G1/7), the EZS control unit (N73) and the front SAM control unit. The fuse rating is 5 amps

Interior prefuse box

Backup battery fuse

N10/2

P54.15-3375-08

Location in spare wheel well, model 221 with engine 642.8

F37 AdBlue® fuse block

| Fuse assignment of fuse box in right of cockpit                           | F1/6                               | GF54.15-P-1256-12LE |
|---------------------------------------------------------------------------|------------------------------------|---------------------|
| Fuse assignment of fuse box in left of cockpit                            | F1/7                               | GF54.15-P-1256-13LE |
| Fuse assignment of prefuse box in engine compartment                      | F32/3                              | GF54.15-P-1256-25LE |
| Fuse assignment on interior prefuse box                                   | F32/4                              | GF54.15-P-1256-26LE |
| Fuse assignment of fuse box in luggage compartment                        | F37<br>Model 221 with engine 642.8 | GF54.15-P-1256-05LE |
| Fuse assignment of fuse and relay box in left<br>engine compartment       | N10/1                              | GF54.15-P-1256-03LE |
| Relay assignment of fuse and relay box in left side of engine compartment | N10/1                              | GF54.15-P-1257-03LE |
| Fuse assignment of fuse and relay box in trunk                            | N10/2                              | GF54.15-P-1256-06LE |