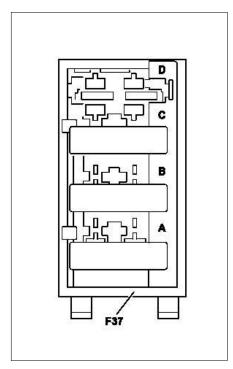

## F37 AdBlue® fuse block

P54.15-3266-03

| Fuse | Terminal | Cable ID (fused line) |                               | Fuse rating in amperes (A) |
|------|----------|-----------------------|-------------------------------|----------------------------|
| Α    | 30       | 0.75 RDBK             | AdBlue® control unit (N118/5) | 7.5                        |
| В    | 30       | 1.5 RD                | Heater circuit 1              | 20                         |
| С    | 30       | 1.5 RDGN              | Heater circuit 2              | 20                         |
| D    | -        | -                     | Spare                         | -                          |