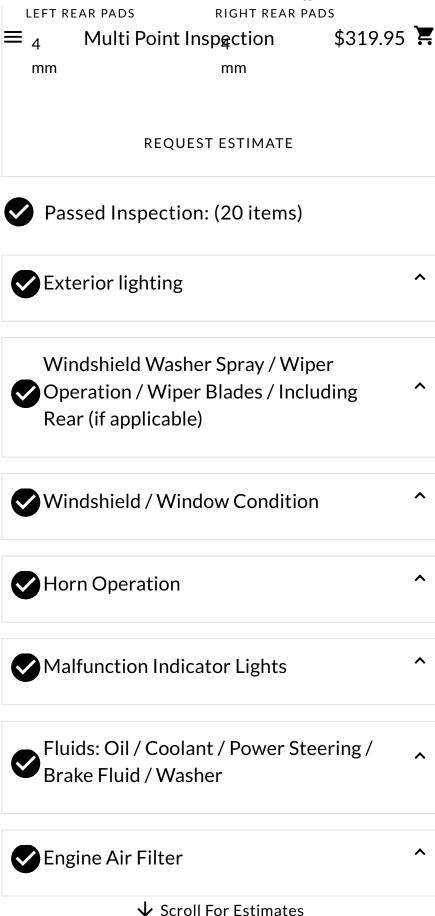

### Multi Point Inspection

\$399.95

Needs Immediate Attention: (5 items)

APPROVE REMAINING(\$22262.74)