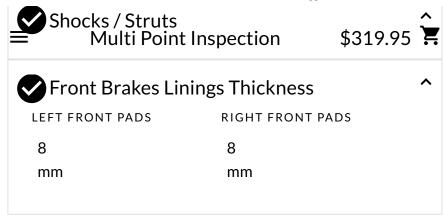

air Estimate: \$821.32

**DECLINE APPROVE** 



Comments: WHEN PERFORMING REPAIR FOR CHECK ENGINE LIGHT THERE IS A CHANCE THE TURBO COOLANT LINES COME APART AND BREAK, THEY ARE PLASTIC AND BRITTLE. TURBO PIPING AND DUCTING NEEDS TO COME OFF AND ITS VERY CLOSE TO LINES. PROVIDING ESTIMATE IN THE EVENT IT DOES NEED THEM.

> Repair Estimate: \$3103.82

**DECLINE** 

**APPROVE** 



Needs Attention Soon: (2 items)



Comments: VEHICLE WILL NEED FOUR WHEEL ALIGNMENT IF TIRES ARE REPLACED, IF ENGINE MOUNT REPAIR IS PERFORMED, OR IF THE CV AXLE REPLACEMENT IS PERFORMED.

ALIGNMENT CHECK RECOMMENDED

Caution

REQUEST ESTIMATE



A Rear Brakes Linings Thickness

Comments: REPLACE REAR BRAKE PADS SOON



https://app.mykaarma.com/service-cart/mpi/EqsvuGzQwPDPVcTUwI2h0pVLk679sfs-OEebcq2TMcg/detail











Terms of Service (https://docs.google.com/document/d/e/2PACX-

1vTssbasg7j6b0SGqcej58JOUkhn06VDB28snZi3i9CxZgjt8eF4sgf0PUYHYaXZGB6AOwhS-

pvSls6s/pub) | Privacy Policy (https://docs.google.com/document/d/e/2PACX-

(https://docs.google.com/document/d/e/2PACX-

1vTA5CaMSqr2JZqJrYQyIUYTcrpWrMwp6sqXxwiQw0VO9Y9QOtqxFw\_iKRUdtcNIHPTp6CzpJxJeeC88/pub#id.jajqwe9ydww