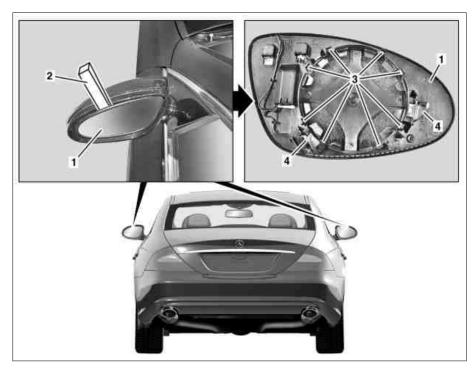

## Shown on model 219

- 1 Mirror lens
- 2 S Mounting wedge
- 3 Catch hook
- 4 Support spring

P88.70-2355-06

| XX | Remove/install                                                                                                                                 |                                                 |                    |
|----|------------------------------------------------------------------------------------------------------------------------------------------------|-------------------------------------------------|--------------------|
|    | Risk of injury Skin, eye and respiratory system irritation may occur through contact or inhalation of substances contained in the mirror lens. | Wear protective gloves and safety glasses.      | AS60.00-Z-0008-01R |
| 1  | Tilt mirror lens (1) out upward                                                                                                                |                                                 |                    |
| 2  | Press mirror glass (1) off of mirror glass adjustment drive with mounting wedge (2)                                                            | 3                                               | *110589035900      |
|    |                                                                                                                                                | i Installation: Clip mirror lens (1) into glass |                    |
|    |                                                                                                                                                | adjustment drive from bottom upward. Ensure     |                    |
|    |                                                                                                                                                | that catch hook (3) arrests completely.         |                    |
| 3  | Disconnect electrical connectors and remove mirror lens (1)                                                                                    |                                                 |                    |
| 4  | Install in the reverse order                                                                                                                   |                                                 |                    |