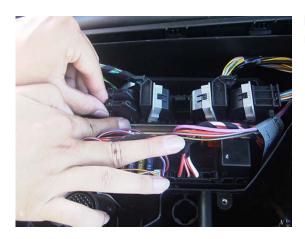

Lastly remove the three leaver plugs. To remove these press button to release leaver.

Then to release plug from ecu pull leaver down, which will lift the plug. Once the plug has been removed from the ecu it is best to lock leavers back in place as to not damage the plug.

With this done the ecu should slide out.

Once ECU has been removed, place on a clean workbench. The ECU is held onto a plate via four 10mm bolts. Simply undo do these bolts. The ECU required should now be free from the plate. Note the orientation of the computer on the plate before removing.