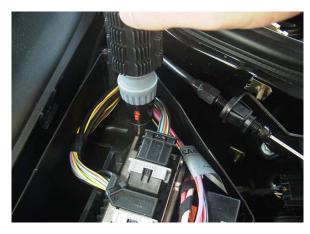

The middle plug should be removed first. Press button on side of plug and remove from ecu.

Next the two plugs on the end should be removed.

For these you will need the use of a flat head screwdriver. Push button in and remove plug.