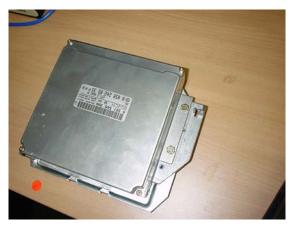

With this done the ecu should slide out.

Once ECU has been removed, place on a clean workbench. The ECU is held onto a plate via four 10mm bolts. Simply undo do these bolts. The ECU required should now be free from the plate. Note the orientation of the computer on the plate before removing.