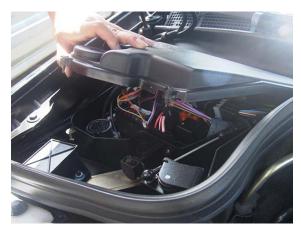

Using a Phillips head screwdriver remove the screws.

Once all screws have been removed, lift the lid exposing ecu.

The ecu is located at the far back of the box behind the fuses.

First remove the screws holding the ecu in place.

The middle plug should be removed first. Press button on side of plug and remove from ecu.

Next the two plugs on the end should be removed.

For these you will need the use of a flat head screwdriver. Push button in and remove plug.

Lastly remove the three leaver plugs. To remove these press button to release leaver.

Then to release plug from ecu pull leaver down, which will lift the plug. Once the plug has been removed from the ecu it is best to lock leavers back in place as to not damage the plug.

With this done the ecu should slide out.

Once ECU has been removed, place on a clean workbench. The ECU is held onto a plate via four 10mm bolts. Simply undo do these bolts. The ECU required should now be free from the plate. Note the orientation of the computer on the plate before removing.