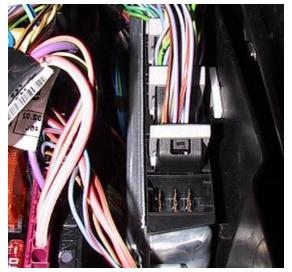

The middle plug should be removed first. Press button on side of plug and remove from ecu.

Next the two plugs on the end should be removed.

For these you will need the use of a flat head screwdriver. Push button in and remove plug.

Lastly remove the three leaver plugs. To remove these press button to release leaver.

Then to release plug from ecu pull leaver down, which will lift the plug. Once the plug has been removed from the ecu it is best to lock leavers back in place as to not damage the plug.