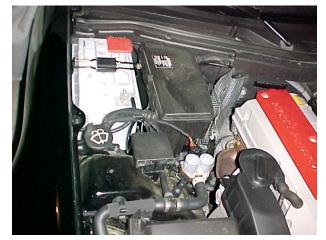

#### Locating & Access To ECU.

Ensure the ignition is OFF before removing ECU.

The computer is located under the bonnet in a black box, on the Passengers side of the vehicle.

There are four screws holding the lid in place.

Using a Phillips head screwdriver remove the screws.

Once all screws have been removed, lift the lid exposing ecu.

The ecu is located at the far back of the box behind the fuses.

First remove the screws holding the ecu in place.