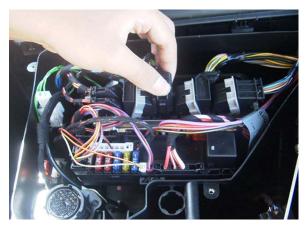

Lastly remove the three leaver plugs. To remove these press button to release leaver.

Then to release plug from ecu pull leaver down, which will lift the plug. Once the plug has been removed from the ecu it is best to lock leavers back in place as to not damage the plug.