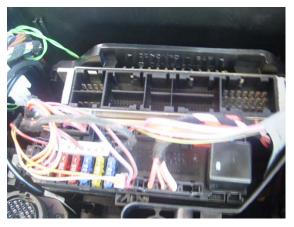

#### Locating & Access To ECU.

Ensure the ignition is OFF before removing ECU.

The computer is located under the bonnet in a black box, on the Passengers side of the vehicle.

There are four screws holding the lid in place.

Using a Phillips head screwdriver remove the screws.

Once all screws have been removed, lift the lid exposing ecu.

The ecu is located at the far back of the box behind the fuses.

First remove the screws holding the ecu in place.