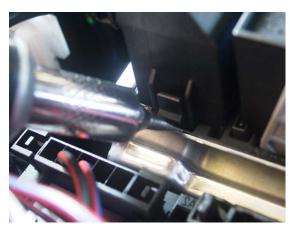

The middle plug should be removed first. Press button on side of plug and remove from ecu.

Next the two plugs on the end should be removed.

For these you will need the use of a flat head screwdriver. Push button in and remove plug.

Lastly remove the three leaver plugs. To remove these press button to release leaver.

Then to release plug from ecu pull leaver down, which will lift the plug. Once the plug has been removed from the ecu it is best to lock leavers back in place as to not damage the plug.