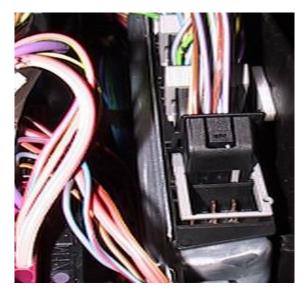

The middle plug should be removed first. Press button on side of plug and remove from ecu.

Next the two plugs on the end should be removed.

For these you will need the use of a flat head screwdriver. Push button in and remove plug.

Lastly remove the three leaver plugs. To remove these press button to release leaver.

Then to release plug from ecu pull leaver down, which will lift the plug. Once the plug has been removed from the ecu it is best to lock leavers back in place as to not damage the plug.