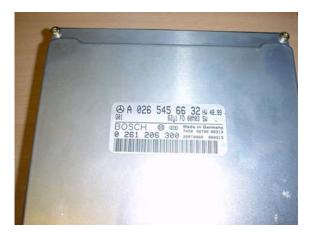

The Computer that's needs to be sent should have a sticker similar to the one in the previous pictures. If it is not marked 0261 20X XXX, please call before sending the computer.

As arranged this computer will now need to be packaged up in a Courier bag supplied and sent to Powerchip to be modified. Your computer will be modified and returned to you overnight, the day we receive your computer.