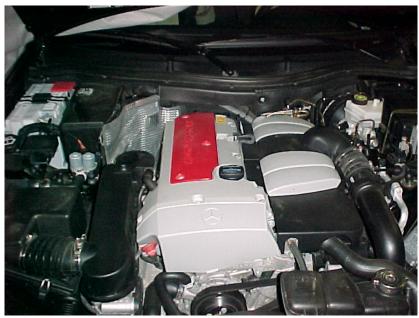

#### Locating & Access To ECU.

Ensure the ignition is OFF before removing ECU.

The computer is located under the bonnet in a black box, on the Passengers side of the vehicle.

There are four screws holding the lid in place.