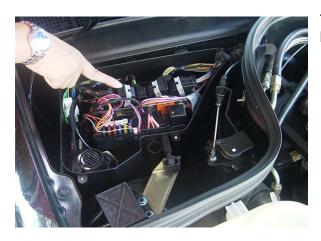

#### Locating & Access To ECU.

Ensure the ignition is OFF before removing ECU.

The computer is located under the bonnet in a black box, on the Passengers side of the vehicle.

There are four screws holding the lid in place.

Using a Phillips head screwdriver remove the screws.

Once all screws have been removed, lift the lid exposing ecu.

The ecu is located at the far back of the box behind the fuses.

First remove the screws holding the ecu in place.