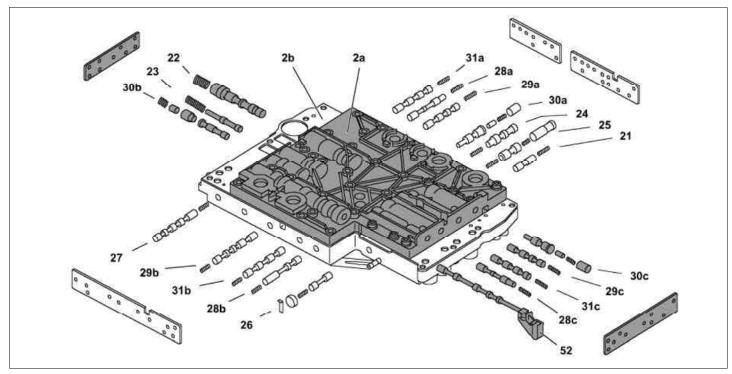

| GF27.10-P-0001-09G | Automatic transmission (AT), position of | Transmission 722.6 | ₩FGF |
|--------------------|------------------------------------------|--------------------|------|
|                    | hydraulic components                     |                    |      |

- 2a Valve body of shift plate
- 2b Valve housing of shift plate
- 21 Shift valve pressure regulating valve
- 22 Working pressure regulating valve
- 23 Lubrication pressure regulating valve
- 24 Shift pressure regulating valve
- 25 Regulating valve pressure regulating
- valve
- 26 Shift valve B2
- 27 Torque converter lockup clutch shift valve

- 28a 1-2/4-5 holding pressure shift valve
- 28b 2-3 holding pressure shift valve
- 28c 3-4 holding pressure shift valve
- 29a 1-2/4-5 shift pressure shift valve
- 29b 2-3 shift pressure shift valve
- 29c 3-4 shift pressure shift valve
- 30a 1-2/4-5 overlap regulating valve with sleeve and piston

- P27.35-0221-79
- 30b 2-3 overlap regulating valve with sleeve and piston
- 30c 3-4 overlap regulating valve with sleeve and piston
- 31a 1-2/4-5 command valve
- 31b 2-3 command valve
- 31c 3-4 command valve
- 52 Selector valve