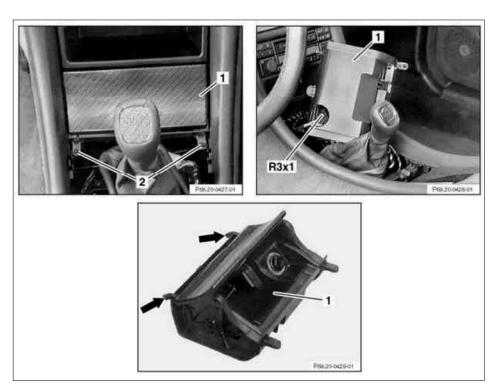

## MODEL 208

| 1         | Ashtray housing                                  |  |
|-----------|--------------------------------------------------|--|
| 2<br>R3x1 | Screws<br>Illuminated cigar lighter<br>connector |  |
|           | connector                                        |  |

P68.20-0430-06

12.2.97

| XX | Removal, installation                                                                |                 |
|----|--------------------------------------------------------------------------------------|-----------------|
| 1  | Remove cover on shift lever                                                          | AR68.20-P-2310K |
| 2  | Unscrew screws (2)                                                                   |                 |
| 3  | Pull out ashtray housing (1) and disconnect connector (R3x 1) on ashtray housing (1) |                 |
| 4  | Remove ashtray housing (1)                                                           |                 |
| 5  | Reinstall in opposite order                                                          |                 |