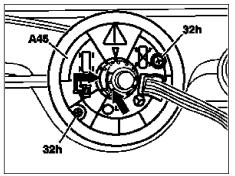

MODELS 129.### ## as of 079795, 140.### ## as of 123447, 202, 210 up to 31.5.99

P46.10-0216-01

P46.10-0214-01

P46.10-0330-01

P46.10-0215-01

| XX          | Removing, installing                                                                |                                                                                                                                                                                                                                                   |                     |
|-------------|-------------------------------------------------------------------------------------|---------------------------------------------------------------------------------------------------------------------------------------------------------------------------------------------------------------------------------------------------|---------------------|
| 1           | Remove steering wheel                                                               | i Front wheels in straight-ahead position, steering wheel lock engaged.                                                                                                                                                                           | AR46.10-P-0100B     |
| 2           | Remove cover below instrument panel                                                 | Model 129.                                                                                                                                                                                                                                        | ra68001290150x      |
|             |                                                                                     | Model 140.                                                                                                                                                                                                                                        | ra68001400150x      |
|             |                                                                                     | Model 202.                                                                                                                                                                                                                                        | AR68.10-P-1500E     |
|             |                                                                                     | Model 210.                                                                                                                                                                                                                                        | AR68.10-P-1500F     |
| 3           | Disconnect horn / airbag clock spring contact connector (A45x1) and expose cable    |                                                                                                                                                                                                                                                   |                     |
| 4           | Disconnect FAN relay module clock spring contact connector (A45x2) and expose cable |                                                                                                                                                                                                                                                   |                     |
| 5           | Only unscrew fixing bolts (32h) as far as necessary to remove spring contact (A45)  | i The fixing bolts also serve as an antirotation device and assembly aid.                                                                                                                                                                         |                     |
| 6           | Carefully remove spring contact (A45) from jacket tube                              | installation: Push spring contact (A45) all the way on. The recess must be in alignment with the fixing lug (arrows).  If the spring contact was twisted, e.g. with steering coupling removed:  Adjust the center position of the spring contact. | AR46.10-P-0200-01A  |
| 7           | Ensure correct seat of locking ring (70h)                                           |                                                                                                                                                                                                                                                   |                     |
| 4           | Inspecting                                                                          |                                                                                                                                                                                                                                                   |                     |
| 8.1         | Check distance (b) between locking ring (70h) and bracket (85)                      | Vehicles with electrically adjustable steering column  i Only required if there are complaints of grinding noise: @                                                                                                                               |                     |
|             |                                                                                     | Models 129, 140, 210.                                                                                                                                                                                                                             | AR46.10-P-0600-01B  |
| <b>⊯</b> BE |                                                                                     |                                                                                                                                                                                                                                                   | *BE46.10-P-1003-03A |
|             |                                                                                     | Nm Models 129, 140.                                                                                                                                                                                                                               | *BA46.10-P-1006-03A |
|             |                                                                                     | Nm 210.                                                                                                                                                                                                                                           | *BA46.10-P-1015-03D |