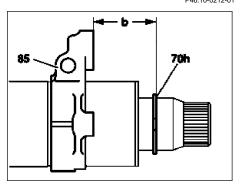

MODELS 129.### ## as of 079795, 140.### ## as of 123447, 202, 210 up to 31.5.99

P46.10-0216-01

P46.10-0214-01

P46.10-0330-01

P46.10-0215-01

| XX          | Removing, installing                                                                |                                                                                                                                                                                                                                                   |                     |
|-------------|-------------------------------------------------------------------------------------|---------------------------------------------------------------------------------------------------------------------------------------------------------------------------------------------------------------------------------------------------|---------------------|
| 1           | Remove steering wheel                                                               | i Front wheels in straight-ahead position, steering wheel lock engaged.                                                                                                                                                                           | AR46.10-P-0100B     |
| 2           | Remove cover below instrument panel                                                 | Model 129.                                                                                                                                                                                                                                        | ra68001290150x      |
|             |                                                                                     | Model 140.                                                                                                                                                                                                                                        | ra68001400150x      |
|             |                                                                                     | Model 202.                                                                                                                                                                                                                                        | AR68.10-P-1500E     |
|             |                                                                                     | Model 210.                                                                                                                                                                                                                                        | AR68.10-P-1500F     |
| 3           | Disconnect horn / airbag clock spring contact connector (A45x1) and expose cable    |                                                                                                                                                                                                                                                   |                     |
| 4           | Disconnect FAN relay module clock spring contact connector (A45x2) and expose cable |                                                                                                                                                                                                                                                   |                     |
| 5           | Only unscrew fixing bolts (32h) as far as necessary to remove spring contact (A45)  | i The fixing bolts also serve as an antirotation device and assembly aid.                                                                                                                                                                         |                     |
| 6           | Carefully remove spring contact (A45) from jacket tube                              | installation: Push spring contact (A45) all the way on. The recess must be in alignment with the fixing lug (arrows).  If the spring contact was twisted, e.g. with steering coupling removed:  Adjust the center position of the spring contact. | AR46.10-P-0200-01A  |
| 7           | Ensure correct seat of locking ring (70h)                                           |                                                                                                                                                                                                                                                   |                     |
| 4           | Inspecting                                                                          |                                                                                                                                                                                                                                                   |                     |
| 8.1         | Check distance (b) between locking ring (70h) and bracket (85)                      | Vehicles with electrically adjustable steering column  i Only required if there are complaints of grinding noise: @                                                                                                                               |                     |
|             |                                                                                     | Models 129, 140, 210.                                                                                                                                                                                                                             | AR46.10-P-0600-01B  |
| <b>⊯</b> BE |                                                                                     |                                                                                                                                                                                                                                                   | *BE46.10-P-1003-03A |
|             |                                                                                     | Nm Models 129, 140.                                                                                                                                                                                                                               | *BA46.10-P-1006-03A |
|             |                                                                                     | Nm 210.                                                                                                                                                                                                                                           | *BA46.10-P-1015-03D |

## Test values for jacket tube

| Number             | Designation                                        | Model 129          | Model 140          | Model 210          |
|--------------------|----------------------------------------------------|--------------------|--------------------|--------------------|
| BE46.10-P-1003-03A | Dimension "b" from mm upper bracket to jacket tube | 30+0.5             | 30+0.5             | 30+0.5             |
|                    | See figure                                         | AR46.10-P-0600-01B | AR46.10-P-0600-01B | AR46.10-P-0600-01B |