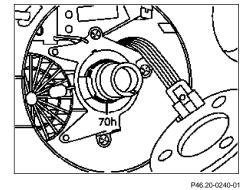

MODELS 129.### ## as of 079795, 140.### ## as of 123447, 202, 210 up to 31.5.99

P46.10-0216-01

P46.10-0214-01

P46.10-0330-01

P46.10-0215-01

| XX          | Removing, installing                                                                |                                                                                                                                                                                                                                                   |                     |
|-------------|-------------------------------------------------------------------------------------|---------------------------------------------------------------------------------------------------------------------------------------------------------------------------------------------------------------------------------------------------|---------------------|
| 1           | Remove steering wheel                                                               | i Front wheels in straight-ahead position, steering wheel lock engaged.                                                                                                                                                                           | AR46.10-P-0100B     |
| 2           | Remove cover below instrument panel                                                 | Model 129.                                                                                                                                                                                                                                        | ra68001290150x      |
|             |                                                                                     | Model 140.                                                                                                                                                                                                                                        | ra68001400150x      |
|             |                                                                                     | Model 202.                                                                                                                                                                                                                                        | AR68.10-P-1500E     |
|             |                                                                                     | Model 210.                                                                                                                                                                                                                                        | AR68.10-P-1500F     |
| 3           | Disconnect horn / airbag clock spring contact connector (A45x1) and expose cable    |                                                                                                                                                                                                                                                   |                     |
| 4           | Disconnect FAN relay module clock spring contact connector (A45x2) and expose cable |                                                                                                                                                                                                                                                   |                     |
| 5           | Only unscrew fixing bolts (32h) as far as necessary to remove spring contact (A45)  | i The fixing bolts also serve as an antirotation device and assembly aid.                                                                                                                                                                         |                     |
| 6           | Carefully remove spring contact (A45) from jacket tube                              | installation: Push spring contact (A45) all the way on. The recess must be in alignment with the fixing lug (arrows).  If the spring contact was twisted, e.g. with steering coupling removed:  Adjust the center position of the spring contact. | AR46.10-P-0200-01A  |
| 7           | Ensure correct seat of locking ring (70h)                                           |                                                                                                                                                                                                                                                   |                     |
| 4           | Inspecting                                                                          |                                                                                                                                                                                                                                                   |                     |
| 8.1         | Check distance (b) between locking ring (70h) and bracket (85)                      | Vehicles with electrically adjustable steering column  i Only required if there are complaints of grinding noise: @                                                                                                                               |                     |
|             |                                                                                     | Models 129, 140, 210.                                                                                                                                                                                                                             | AR46.10-P-0600-01B  |
| <b>⊯</b> BE |                                                                                     |                                                                                                                                                                                                                                                   | *BE46.10-P-1003-03A |
|             |                                                                                     | Nm Models 129, 140.                                                                                                                                                                                                                               | *BA46.10-P-1006-03A |
|             |                                                                                     | Nm 210.                                                                                                                                                                                                                                           | *BA46.10-P-1015-03D |