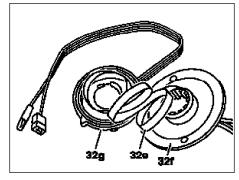

| 9  | Check spring contact   | (A45) for damage | Visual inspection                                                                                                                                                                                                                                                                                                                                    |  |
|----|------------------------|------------------|------------------------------------------------------------------------------------------------------------------------------------------------------------------------------------------------------------------------------------------------------------------------------------------------------------------------------------------------------|--|
|    |                        |                  | The upper (32f) and lower part (32g) of the spring contact are clipper together and can only be separated by excessive force or incorrect assembly. If the spring contact is assembled incorrectly, carefully unwind and clip the upper and lower parts together. Be careful not to trap or bend the spring contact (32e).  Do not use oil or grease |  |
| 10 | Install in the reverse | order            |                                                                                                                                                                                                                                                                                                                                                      |  |