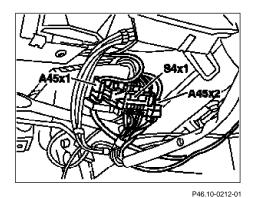

MODELS 129.### ## as of 079795, 140.### ## as of 123447, 202, 210 up to 31.5.99

P46.10-0216-01

P46.10-0214-01

P46.10-0330-01

P46.10-0215-01

| XX          | Removing, installing                                                                |                                                                                                                                                                                                                                                   |                     |
|-------------|-------------------------------------------------------------------------------------|---------------------------------------------------------------------------------------------------------------------------------------------------------------------------------------------------------------------------------------------------|---------------------|
| 1           | Remove steering wheel                                                               | i Front wheels in straight-ahead position, steering wheel lock engaged.                                                                                                                                                                           | AR46.10-P-0100B     |
| 2           | Remove cover below instrument panel                                                 | Model 129.                                                                                                                                                                                                                                        | ra68001290150x      |
|             |                                                                                     | Model 140.                                                                                                                                                                                                                                        | ra68001400150x      |
|             |                                                                                     | Model 202.                                                                                                                                                                                                                                        | AR68.10-P-1500E     |
|             |                                                                                     | Model 210.                                                                                                                                                                                                                                        | AR68.10-P-1500F     |
| 3           | Disconnect horn / airbag clock spring contact connector (A45x1) and expose cable    |                                                                                                                                                                                                                                                   |                     |
| 4           | Disconnect FAN relay module clock spring contact connector (A45x2) and expose cable |                                                                                                                                                                                                                                                   |                     |
| 5           | Only unscrew fixing bolts (32h) as far as necessary to remove spring contact (A45)  | i The fixing bolts also serve as an antirotation device and assembly aid.                                                                                                                                                                         |                     |
| 6           | Carefully remove spring contact (A45) from jacket tube                              | installation: Push spring contact (A45) all the way on. The recess must be in alignment with the fixing lug (arrows).  If the spring contact was twisted, e.g. with steering coupling removed:  Adjust the center position of the spring contact. | AR46.10-P-0200-01A  |
| 7           | Ensure correct seat of locking ring (70h)                                           |                                                                                                                                                                                                                                                   |                     |
| 4           | Inspecting                                                                          |                                                                                                                                                                                                                                                   |                     |
| 8.1         | Check distance (b) between locking ring (70h) and bracket (85)                      | Vehicles with electrically adjustable steering column  i Only required if there are complaints of grinding noise: @                                                                                                                               |                     |
|             |                                                                                     | Models 129, 140, 210.                                                                                                                                                                                                                             | AR46.10-P-0600-01B  |
| <b>⊯</b> BE |                                                                                     |                                                                                                                                                                                                                                                   | *BE46.10-P-1003-03A |
|             |                                                                                     | Nm Models 129, 140.                                                                                                                                                                                                                               | *BA46.10-P-1006-03A |
|             |                                                                                     | Nm 210.                                                                                                                                                                                                                                           | *BA46.10-P-1015-03D |