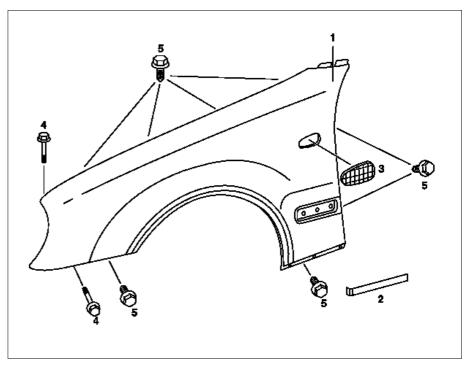

## MODEL 208.3/4

- Fenders
- 2 Cover
- 3 4 5 Turn signal lamp
- Bolt
- Bolt

P88.10-0266-06

| 区 沃 | Remove/Install                                                                                                       |                                                                                                                        |                     |
|-----|----------------------------------------------------------------------------------------------------------------------|------------------------------------------------------------------------------------------------------------------------|---------------------|
| i   | When replacing front fender apply MB permanent underbody protection, preserve with cavity wax following installation | i Cavity wax Use approved wax preservative, see service microfiche, specifications for operating fluids, sheet no. 385 |                     |
| 1   | Open engine hood and move to upright position                                                                        | 0.100( 1.01 000                                                                                                        | AR88.40-P-1000F     |
| 2   | Remove fender liner in front fender                                                                                  |                                                                                                                        |                     |
| 3   | Remove front bumper                                                                                                  |                                                                                                                        | AR88.20-P-2000K     |
| 1   | Unscrew headlamp mounting bolts (4)                                                                                  | i Do not remove headlamp.                                                                                              |                     |
| ;   | Remove cover (2)                                                                                                     | ·                                                                                                                      |                     |
| 6   | Disconnect connector and remove turn signal lamp (3)                                                                 |                                                                                                                        |                     |
| 7   | Remove door retaining strap from A-pillar                                                                            | Better accessibility to bolts (5) on A-pillar  Avoid damaging paint on door and front fender  Bolt at door catch       | *BA72.10-P-1003-01A |
| 3   | Unscrew bolts (5).                                                                                                   | Avoid damaging paint.                                                                                                  |                     |
| )   | Remove fender (1) toward front                                                                                       | Avoid damaging paint.                                                                                                  |                     |
| 10  | Install in the reverse order                                                                                         | When replacing fender supply standard seam sealing, underbody and cavity preservation Refer to: ↓                      |                     |
|     |                                                                                                                      | Seam sealing following repair<br>Model 208.3                                                                           | AR97.10-P-4000K     |
|     |                                                                                                                      | Model 208.4                                                                                                            | AR97.10-P-4000KA    |
|     |                                                                                                                      | Processing of corrosion protection materials before painting                                                           | AR97.20-P-0500A     |
|     |                                                                                                                      | Cavity preservation following repair work                                                                              | AR97.20-P-1500K     |
| 11  | Check gaps on fender (1), correct                                                                                    | S Feeler gage                                                                                                          | *129589032100       |
|     |                                                                                                                      | i Dimensions ↓                                                                                                         |                     |
|     |                                                                                                                      | Gap dimensions at hoods, doors and covers Model 208.3                                                                  | AR60.00-P-0700-01K  |
|     |                                                                                                                      | Gap dimensions at hoods, doors and covers Model 208.4                                                                  | AR60.00-P-0700-01KA |
|     |                                                                                                                      | Gaps of hood                                                                                                           | *BE60.00-P-1001-01A |
|     |                                                                                                                      | Gaps of fender                                                                                                         | *BE60.00-P-1002-01A |