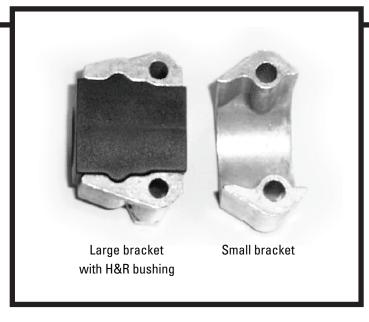

## PLEASE READ BEFORE INSTALLATION

When installing the new H&R part number 70392 or 70392-2 on the front of your W203 or W209 chassis Mercedes, you must verify that you have the large bushing brackets before you begin disassembly.

Some vehicles came equipped with a small bracket that will not work with the new H&R bushing. (See photo)

If your vehicle is equipped with the small brackets, you will need to purchase the large brackets from a Mercedes dealer.