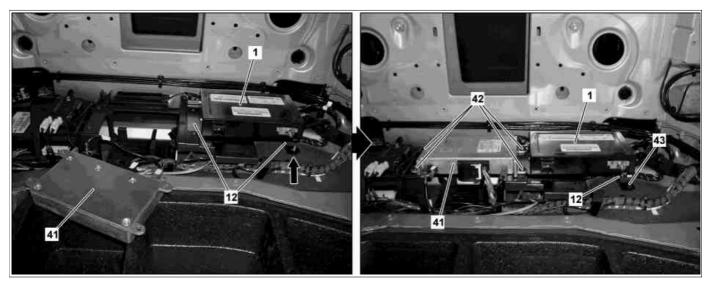

P82.60-5777-11

P82.60-5778-08

- 4 Position bracket (12) with SDAR control unit (1) on weld stud (see arrow) and control unit plate as per picture.
- 5 Secure bracket (12) to weld stud using plastic nut (43).
- Position emergency call system control unit (41) on control unit plate and bracket (12) as per picture.
- 7 Secure emergency call system control unit (41) on control unit plate and bracket (12) using bolts (42).