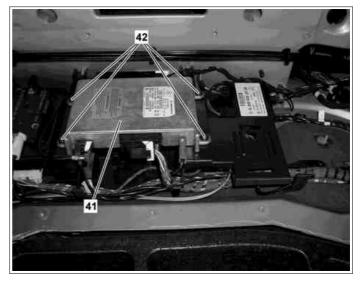

P82.60-5776-08

- Insert SDAR control unit (1) using studs (11) as per picture into holes on bracket (12) and fasten to bracket (12) using nuts (13).
- 2 Remove bolts (42) from emergency call system control unit (41).
- 3 Detach emergency call system control unit (41) from control unit plate.
- $\fbox{i}$  Do not disconnect the electrical connectors from the emergency call system control unit (41).