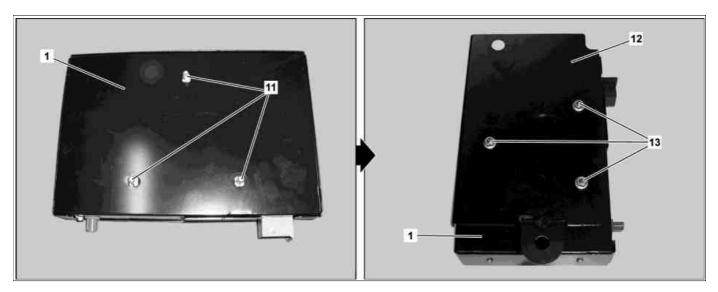

P82.60-5776-08

- Insert SDAR control unit (1) using studs (11) as per picture into holes on bracket (12) and fasten to bracket (12) using nuts (13).
- 2 Remove bolts (42) from emergency call system control unit (41).
- 3 Detach emergency call system control unit (41) from control unit plate.
- $\fbox{i}$  Do not disconnect the electrical connectors from the emergency call system control unit (41).