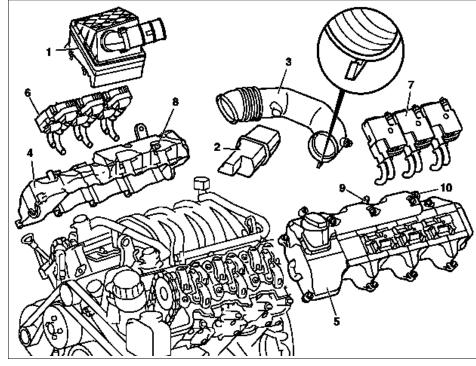

#### Air filter positioned at vehicle side

#### Shown on engine 112

- Air cleaner housing
- 2 Resonance unit
- 3 Resonance tube
- 4 Right cylinder head cover
- Left cylinder head cover Right ignition coils 5
- Left ignition coils
  Right connection
- 8
- 9 Left connection Left connection

P01.20-0221-06

| $\mathbf{X}$ | Remove/install                                                                                                                                                                                          |                                                                                                                                                                   |                     |
|--------------|---------------------------------------------------------------------------------------------------------------------------------------------------------------------------------------------------------|-------------------------------------------------------------------------------------------------------------------------------------------------------------------|---------------------|
| i            |                                                                                                                                                                                                         | S External torx set                                                                                                                                               | *001589760900       |
|              |                                                                                                                                                                                                         | Torx bit set                                                                                                                                                      | *000589011000       |
| 1            | Remove engine trim panel                                                                                                                                                                                |                                                                                                                                                                   |                     |
| 2            | Remove air filter housing (1).                                                                                                                                                                          |                                                                                                                                                                   |                     |
| 3            | Remove resonance body (2)                                                                                                                                                                               |                                                                                                                                                                   |                     |
| 1            | Remove the resonance tube (3) with hot film mass air flow sensor                                                                                                                                        | At this time pull out the hot film mass air flow sensor plug.  Removal:                                                                                           |                     |
|              |                                                                                                                                                                                                         | Pay attention to the mounting projection of the resonance tube (3)!                                                                                               |                     |
|              |                                                                                                                                                                                                         | All except model 163 with engine 113.942/981                                                                                                                      | AR07.07-P-1454A     |
|              |                                                                                                                                                                                                         | Model 163 with engine 113.942/981                                                                                                                                 | AR07.07-P-1454MV    |
| 5            | Unbolt dipstick guide tube of automatic transmission                                                                                                                                                    |                                                                                                                                                                   |                     |
| 6            | Unbolt ignition coils (6, 7) at cylinder head covers                                                                                                                                                    |                                                                                                                                                                   | AR15.12-P-2003A     |
|              |                                                                                                                                                                                                         | Nm                                                                                                                                                                | *BA01.20-P-1002-01E |
| 7            | Disconnect spark plug connectors                                                                                                                                                                        | Pay attention to markings for spark plug connectors on cylinder head covers and ignition coils                                                                    | *110589010100       |
| 8            | Detach the vacuum hoses at connections (8, 9) of the cylinder head covers                                                                                                                               |                                                                                                                                                                   |                     |
| 9            | Detach crankcase ventilation hose at cylinder head cover fitting (10)                                                                                                                                   | i Only on left side.                                                                                                                                              |                     |
| ⚠ Danger!    | Risk of explosion caused by ignition of<br>flammable products, risk of poisoning caused<br>by inhaling fuel vapors or swallowing fuel as<br>well as risk of injury to skin and eyes<br>exposed to fuel. | No fire, sparks, open flames or smoking.<br>Pour fuels only into suitable and appropriately<br>marked containers.<br>Wear protective clothing when handling fuel. | AS47.00-Z-0001-01A  |