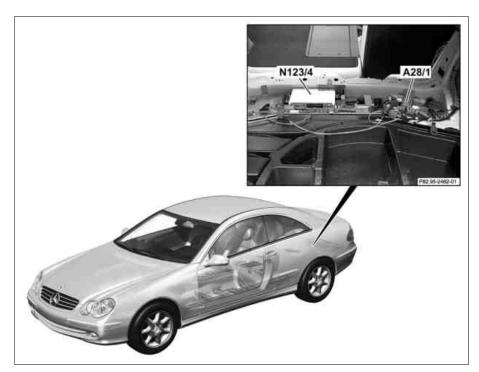

## MODEL 209.3 /4 with CODE (359) TELE AID emergency call system

N123/4 Emergency call system control unit

P82.95-2463-06

| TELE AID control unit, location | The emergency call system control unit (N123/4) is located in the trunk on the implement carrier.                                                                                                 |                     |
|---------------------------------|---------------------------------------------------------------------------------------------------------------------------------------------------------------------------------------------------|---------------------|
| TELE AID control unit, task     |                                                                                                                                                                                                   | GF82.95-P-4100-02QM |
| TELE AID control unit, design   | <ul> <li>Integral telephone module</li> <li>Integral navigation module</li> <li>Integrated additional battery</li> <li>Memory for vehicle-specific data</li> <li>Screened metal casing</li> </ul> |                     |
| TELE AID control unit, function |                                                                                                                                                                                                   | GF82.95-P-4100-04QM |