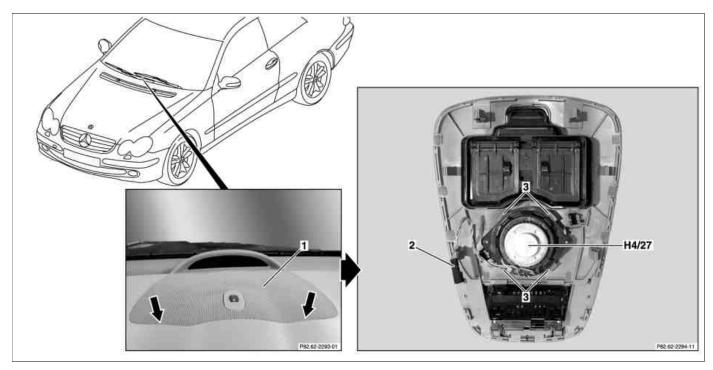

## Shown on model 209.3

- 1 Center nozzle cover
- 2 Electrical connector

## 3 Catch lugs

H4/27 Cockpit center speaker (Centerfill)

| XX | Remove/Install                                                      |                                   |               |
|----|---------------------------------------------------------------------|-----------------------------------|---------------|
| 1  | Unclip center nozzle cover (1)                                      | [3]                               | *110589035900 |
| 2  | Detach electrical connector (2) and remove center nozzle cover (1). |                                   |               |
| 3  | Unclip center cockpit speaker (centerfill) (H4/27) and remove       | i Press detent lugs (3) outwards. |               |
| 4  | Install in the reverse order                                        |                                   |               |
| 5  | Perform function check                                              |                                   |               |