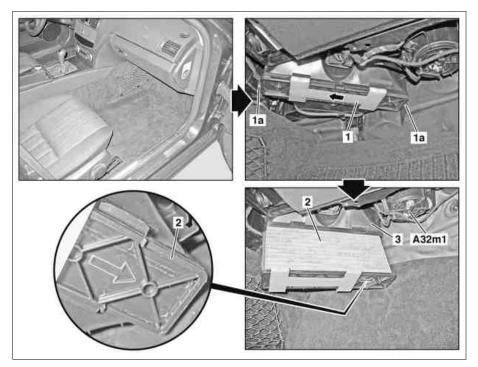

## Shows model 212.002

Slide 1 1a

Clamp Combination filter AC housing 2 3

A32m1 Blower motor

P83.00-2268-06

| XX | Remove/install                                                                                                                    |                                                                                                                                                                                        |                  |
|----|-----------------------------------------------------------------------------------------------------------------------------------|----------------------------------------------------------------------------------------------------------------------------------------------------------------------------------------|------------------|
| 1  | Switch off ignition                                                                                                               |                                                                                                                                                                                        |                  |
| 2  | Remove right cover below instrument panel                                                                                         | Model 207, 212                                                                                                                                                                         | AR68.10-P-1520CW |
|    |                                                                                                                                   | Model 218                                                                                                                                                                              |                  |
| 3  | Lever up and remove clips (1a)                                                                                                    |                                                                                                                                                                                        |                  |
| 4  | Unlock slide (1) in the direction of the arrow and remove combination filter (2) downwards out of the air conditioner housing (3) | Replace combination filter (2), do not clean  Installation: Observe installation position! The arrow marked on the combination filter (2) must point towards the blower motor (A32m1). |                  |
| 5  | Install in the reverse order                                                                                                      | (roziiii).                                                                                                                                                                             |                  |