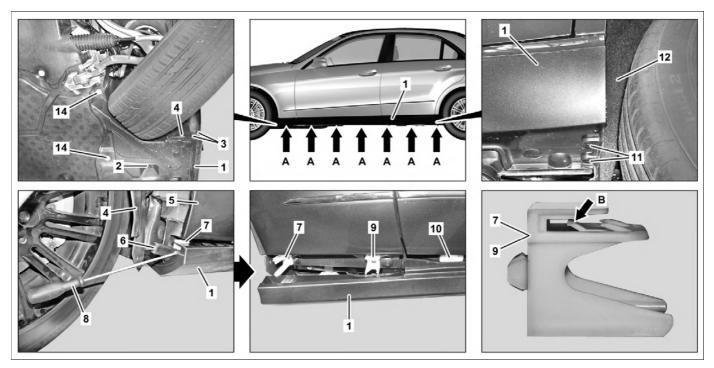

## Shown on model 212.0

- 1 Longitudinal member paneling
- 2 Nut
- 3 Expansion clips
- 4 Fender liner
- 5 Front fender

- 6 Assembly wedge
- 7 Clip
- 8 Screwdriver
- 9 Clip
- 10 Clip

- 11 Expansion clips
- 12 Rear fender paneling
- 14 Screw

## Shown on model 212.0

- 1 Longitudinal member paneling
- 10 Clips
- 13 Clip

P88.80-2178-04

P88.80-2191-07

| $\mathbf{x}$ | Remove/install                                                                                                          |                                                                                                                          |                   |
|--------------|-------------------------------------------------------------------------------------------------------------------------|--------------------------------------------------------------------------------------------------------------------------|-------------------|
| I            | Loosen underfloor paneling                                                                                              | i Removal: Detach underfloor paneling until longitudinal member paneling (1) is accessible.                              | AR61.30-P-1001EL  |
| 2            | Turn clips (arrows) 90° at bottom of longitudinal member panel (1) and remove clips (arrows A)                          |                                                                                                                          |                   |
| 3            | Remove expansion clip (11) from rear fender paneling (12)                                                               |                                                                                                                          |                   |
| ļ.           | Lift out rear fender panel (12) in area of longitudinal member panel (1) with assembly wedge (6)                        | Mounting wedge                                                                                                           | *110589035900     |
| 5            | Open front door and rear door                                                                                           |                                                                                                                          |                   |
| 5            | Detach fender liner (4)                                                                                                 | MODEL 212, 218  MODEL 218  i Removal: Detach fender liner (4) with assembly wedge (6) until clips (7, 9) are accessible. | AR88.10-P-1300ELX |
|              |                                                                                                                         | Mounting wedge                                                                                                           | *110589035900     |
| 7            | Press catch hook (arrow B) on clip (7) down with screwdriver (8) and loosen longitudinal member panel (1) from clip (7) | Carefully press down catch hook (arrow B). Danger of breakage.  i Installation: Replace damaged clip (7)                 |                   |
| 3            | Position assembly wedge (6) as spacer between longitudinal member and longitudinal member panel (1)                     | Mounting wedge                                                                                                           | *110589035900     |
| )            | Press catch hook (arrow B) on clip (9) down with screwdriver (8) and loosen longitudinal member panel (1) from clip (9) | Carefully press down catch hook (arrow B). Danger of breakage.  I Installation: Replace damaged clip (9).                |                   |
| 10           | Unclip longitudinal member panel (1) from clips (10) on longitudinal member starting at front                           | S Extraction hook                                                                                                        | *140589023300     |
| 11.1         | Unclip longitudinal member panel (1) from rear fender in area of clips (13) with assembly wedge (6)                     |                                                                                                                          |                   |
|              |                                                                                                                         | Mounting wedge                                                                                                           | *110589035900     |
| 11.2         | Unclip longitudinal member panel (1) from rear fender in area of clips (15) with assembly wedge (6)                     | MODEL 218                                                                                                                |                   |
|              |                                                                                                                         | Mounting wedge                                                                                                           | *110589035900     |
| 2            | Remove longitudinal member paneling (1)                                                                                 | i Replace damaged clip (13) and clip (15).                                                                               |                   |
| 13           | Transfer cover on underfloor strut from old longitudinal member panel (1)                                               | MODEL 212.2<br>When replacing longitudinal member paneling<br>(1).                                                       |                   |
| 14           | Install in the reverse order                                                                                            |                                                                                                                          |                   |