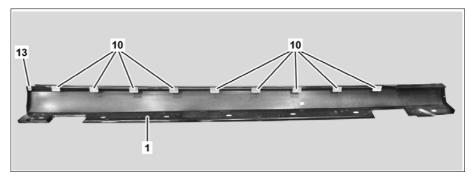

## Shown on model 212.0

- 1 Longitudinal member paneling
- 10 Clips
- 13 Clip

P88.80-2178-04

P88.80-2191-07

| $\mathbf{x}$ | Remove/install                                                                                                          |                                                                                                                          |                   |
|--------------|-------------------------------------------------------------------------------------------------------------------------|--------------------------------------------------------------------------------------------------------------------------|-------------------|
| I            | Loosen underfloor paneling                                                                                              | i Removal: Detach underfloor paneling until longitudinal member paneling (1) is accessible.                              | AR61.30-P-1001EL  |
| 2            | Turn clips (arrows) 90° at bottom of longitudinal member panel (1) and remove clips (arrows A)                          |                                                                                                                          |                   |
| 3            | Remove expansion clip (11) from rear fender paneling (12)                                                               |                                                                                                                          |                   |
| ļ.           | Lift out rear fender panel (12) in area of longitudinal member panel (1) with assembly wedge (6)                        | Mounting wedge                                                                                                           | *110589035900     |
| 5            | Open front door and rear door                                                                                           |                                                                                                                          |                   |
| 5            | Detach fender liner (4)                                                                                                 | MODEL 212, 218  MODEL 218  i Removal: Detach fender liner (4) with assembly wedge (6) until clips (7, 9) are accessible. | AR88.10-P-1300ELX |
|              |                                                                                                                         | Mounting wedge                                                                                                           | *110589035900     |
| 7            | Press catch hook (arrow B) on clip (7) down with screwdriver (8) and loosen longitudinal member panel (1) from clip (7) | Carefully press down catch hook (arrow B). Danger of breakage.  i Installation: Replace damaged clip (7)                 |                   |
| 3            | Position assembly wedge (6) as spacer between longitudinal member and longitudinal member panel (1)                     | Mounting wedge                                                                                                           | *110589035900     |
| )            | Press catch hook (arrow B) on clip (9) down with screwdriver (8) and loosen longitudinal member panel (1) from clip (9) | Carefully press down catch hook (arrow B). Danger of breakage.  I Installation: Replace damaged clip (9).                |                   |
| 10           | Unclip longitudinal member panel (1) from clips (10) on longitudinal member starting at front                           | S Extraction hook                                                                                                        | *140589023300     |
| 11.1         | Unclip longitudinal member panel (1) from rear fender in area of clips (13) with assembly wedge (6)                     |                                                                                                                          |                   |
|              |                                                                                                                         | Mounting wedge                                                                                                           | *110589035900     |
| 11.2         | Unclip longitudinal member panel (1) from rear fender in area of clips (15) with assembly wedge (6)                     | MODEL 218                                                                                                                |                   |
|              |                                                                                                                         | Mounting wedge                                                                                                           | *110589035900     |
| 2            | Remove longitudinal member paneling (1)                                                                                 | i Replace damaged clip (13) and clip (15).                                                                               |                   |
| 13           | Transfer cover on underfloor strut from old longitudinal member panel (1)                                               | MODEL 212.2<br>When replacing longitudinal member paneling<br>(1).                                                       |                   |
| 14           | Install in the reverse order                                                                                            |                                                                                                                          |                   |