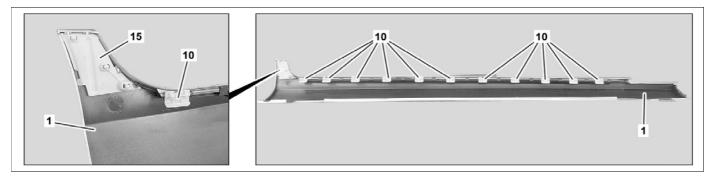

## Shown on model 212.0

- 1 Longitudinal member paneling
- 10 Clips
- 13 Clip

P88.80-2178-04

P88.80-2191-07

| $\mathbf{x}$ | Remove/install                                                                                                          |                                                                                                                          |                   |
|--------------|-------------------------------------------------------------------------------------------------------------------------|--------------------------------------------------------------------------------------------------------------------------|-------------------|
| I            | Loosen underfloor paneling                                                                                              | i Removal: Detach underfloor paneling until longitudinal member paneling (1) is accessible.                              | AR61.30-P-1001EL  |
| 2            | Turn clips (arrows) 90° at bottom of longitudinal member panel (1) and remove clips (arrows A)                          |                                                                                                                          |                   |
| 3            | Remove expansion clip (11) from rear fender paneling (12)                                                               |                                                                                                                          |                   |
| ļ.           | Lift out rear fender panel (12) in area of longitudinal member panel (1) with assembly wedge (6)                        | Mounting wedge                                                                                                           | *110589035900     |
| 5            | Open front door and rear door                                                                                           |                                                                                                                          |                   |
| 5            | Detach fender liner (4)                                                                                                 | MODEL 212, 218  MODEL 218  i Removal: Detach fender liner (4) with assembly wedge (6) until clips (7, 9) are accessible. | AR88.10-P-1300ELX |
|              |                                                                                                                         | Mounting wedge                                                                                                           | *110589035900     |
| 7            | Press catch hook (arrow B) on clip (7) down with screwdriver (8) and loosen longitudinal member panel (1) from clip (7) | Carefully press down catch hook (arrow B). Danger of breakage.  i Installation: Replace damaged clip (7)                 |                   |
| 3            | Position assembly wedge (6) as spacer between longitudinal member and longitudinal member panel (1)                     | Mounting wedge                                                                                                           | *110589035900     |
| )            | Press catch hook (arrow B) on clip (9) down with screwdriver (8) and loosen longitudinal member panel (1) from clip (9) | Carefully press down catch hook (arrow B). Danger of breakage.  I Installation: Replace damaged clip (9).                |                   |
| 10           | Unclip longitudinal member panel (1) from clips (10) on longitudinal member starting at front                           | S Extraction hook                                                                                                        | *140589023300     |
| 11.1         | Unclip longitudinal member panel (1) from rear fender in area of clips (13) with assembly wedge (6)                     |                                                                                                                          |                   |
|              |                                                                                                                         | Mounting wedge                                                                                                           | *110589035900     |
| 11.2         | Unclip longitudinal member panel (1) from rear fender in area of clips (15) with assembly wedge (6)                     | MODEL 218                                                                                                                |                   |
|              |                                                                                                                         | Mounting wedge                                                                                                           | *110589035900     |
| 2            | Remove longitudinal member paneling (1)                                                                                 | i Replace damaged clip (13) and clip (15).                                                                               |                   |
| 13           | Transfer cover on underfloor strut from old longitudinal member panel (1)                                               | MODEL 212.2<br>When replacing longitudinal member paneling<br>(1).                                                       |                   |
| 14           | Install in the reverse order                                                                                            |                                                                                                                          |                   |