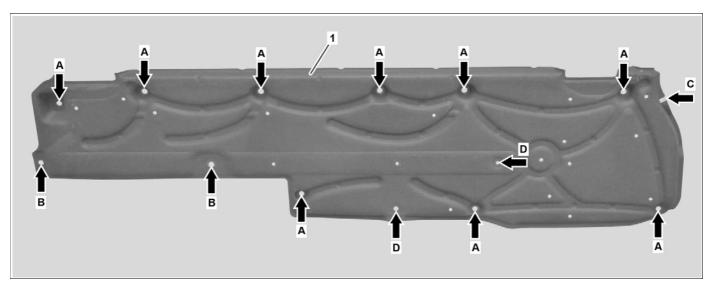

## Shown on left underfloor paneling (1)

Underbody paneling

| XX | Remove/install                                                                                                            |                                                                                                                                                                                                                       |                     |
|----|---------------------------------------------------------------------------------------------------------------------------|-----------------------------------------------------------------------------------------------------------------------------------------------------------------------------------------------------------------------|---------------------|
|    | Risk of death caused by vehicle slipping or toppling off of the lifting platform.                                         | Align vehicle between columns of vehicle lift and position four support plates at vehicle lift support points specified by vehicle manufacturer.                                                                      | AS00.00-Z-0010-01A  |
| 1  | Raise vehicle with vehicle lift                                                                                           | ③ Adapter kit                                                                                                                                                                                                         | *203589023100       |
| 2  | Unscrew nuts (arrows A)                                                                                                   | Installation: Carefully tighten nuts (arrows) by hand to prevent damaging bolts on undercarriage.  Removal: Unscrew nuts (arrows A) with cordless drill/driver.  Rechargeable drill / screwdriver gotis://G 58.0 01.1 | *BA61.30-P-1001-02A |
| 3  | Unscrew bolts (arrows B and arrow C)                                                                                      | Rechargeable drill / screwdriver gotis://G 58.0 01.1                                                                                                                                                                  |                     |
| 4  | Detach rear bottom section of soundproofing and engine compartment paneling until underfloor paneling (1) can be removed. | i Rear bottom section of soundproofing according to vehicle equipment.                                                                                                                                                |                     |
| 5  | Remove expansion clips (arrows D) and remove underfloor paneling (1)                                                      | S Clip remover                                                                                                                                                                                                        | *452589016300       |
| 6  | Install in the reverse order                                                                                              |                                                                                                                                                                                                                       |                     |