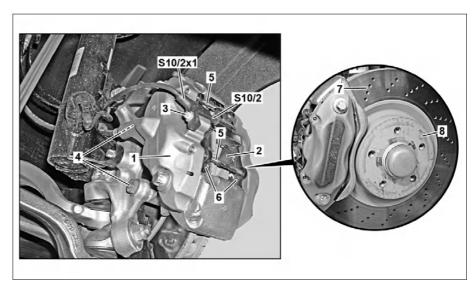

S10/2x1 Right front brake wear sensor

electrical connector

P42.10-3074-05

| ⚠ Caution | <b>Risk of poisoning</b> from swallowing brake fluid. <b>Risk of injury</b> from skin and eye contact with brake fluid                                          | Only pour brake fluid into suitable and appropriately marked containers. Wear protective clothing and eye protection when handling brake fluid. | AS42.50-Z-0001-01A  |
|-----------|-----------------------------------------------------------------------------------------------------------------------------------------------------------------|-------------------------------------------------------------------------------------------------------------------------------------------------|---------------------|
|           | <b>Risk of accident</b> when commissioning the vehicle due to a lack of braking effect when the service brake is operated for the first time after repair work. | Before starting the engine, actuate brake pedal several times until pressure is built up and maintained in the brake system.                    | AS42.50-Z-0002-01A  |
|           | Brake fluid notes                                                                                                                                               |                                                                                                                                                 | AH42.50-P-0001-01A  |
|           | Notes on repairs to brake system                                                                                                                                |                                                                                                                                                 | AH42.00-P-0003-01A  |
|           | Notes on safety-relevant components                                                                                                                             |                                                                                                                                                 | AH00.00-Z-0019-01A  |
| X         | Remove/install                                                                                                                                                  |                                                                                                                                                 |                     |
| 1         | Remove brake linings(6)                                                                                                                                         |                                                                                                                                                 | AR42.10-P-1610EWA   |
| 2         | Unscrew bolt (3) and remove right front brake wear sensor electrical connector (S10/2x1)                                                                        | When removing brake caliper (1) on right side of vehicle.                                                                                       |                     |
|           |                                                                                                                                                                 | Nm Bolt, brake wear sensor to brake caliper                                                                                                     | *BA42.10-P-1002-10J |
| 3         | Detach brake hose from brake caliper (1)                                                                                                                        |                                                                                                                                                 | AR42.10-P-0013EW    |
| 4         | Remove screws (4) Notes on self-locking nuts and bolts                                                                                                          |                                                                                                                                                 | AH00.00-N-0001-01A  |
|           |                                                                                                                                                                 | i Installation: Replace screws/bolts (4).  Nm Bolt, brake caliper/brake caliper support to steering knuckle                                     | *BA42.10-P-1001-10J |
| 5         | Remove brake caliper (1) from wheel carrier                                                                                                                     |                                                                                                                                                 |                     |
| 6         | Unscrew brake caliper (1) from brake hose                                                                                                                       |                                                                                                                                                 | AR42.10-P-0013EW    |
| 7         | Install in the reverse order                                                                                                                                    |                                                                                                                                                 |                     |
| 8         | Bleed brake system                                                                                                                                              |                                                                                                                                                 | AR42.10-P-0010EW    |