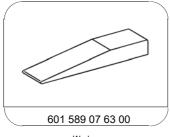

4 Bolts 5 Pin

6 Brake linings 7 Brake disk

S10/2 Right front brake wear sensor S10/2x1 Right front brake wear sensor

electrical connector

P42.10-3074-05

| ⚠ Warning | <b>Risk of injury</b> . Skin or eye injuries may result when handling hot or glowing objects.                                                                   | Wear protective gloves, protective clothing and safety glasses, if necessary.                                                | AS00.00-Z-0002-01A  |
|-----------|-----------------------------------------------------------------------------------------------------------------------------------------------------------------|------------------------------------------------------------------------------------------------------------------------------|---------------------|
| ⚠ Caution | Risk of poisoning from swallowing brake fluid. Risk of injury from skin and eye contact with brake fluid                                                        | protective clothing and eye protection when handling brake fluid.                                                            | AS42.50-Z-0001-01A  |
|           | <b>Risk of accident</b> when commissioning the vehicle due to a lack of braking effect when the service brake is operated for the first time after repair work. | Before starting the engine, actuate brake pedal several times until pressure is built up and maintained in the brake system. | AS42.50-Z-0002-01A  |
|           | Notes on repairs to brake system                                                                                                                                |                                                                                                                              | AH42.00-P-0003-01A  |
|           | Brake fluid notes                                                                                                                                               |                                                                                                                              | AH42.50-P-0001-01A  |
|           | Notes on safety-relevant components                                                                                                                             |                                                                                                                              | AH00.00-Z-0019-01A  |
| r.        | Clean                                                                                                                                                           |                                                                                                                              |                     |
| 1         | Clean the area around the cap of the brake fluid reservoir                                                                                                      | Assembly cleaner                                                                                                             | *BR00.45-Z-1028-04A |
| X         | Remove                                                                                                                                                          |                                                                                                                              |                     |
| 2         | Unscrew cap of brake fluid reservoir and extract some brake fluid                                                                                               | i This prevents the brake fluid reservoir overflowing when the brake piston is pushed back.                                  |                     |
| 3<br>⊯•AP | Remove corresponding front wheel                                                                                                                                |                                                                                                                              | AP40.10-P-4050EW    |
| 4         | Detach electrical connection from brake wear sensor at front right (S10/2x1)                                                                                    | When removing brake linings (6) on right side of vehicle.                                                                    |                     |
|           | Notes on installing brake wear indicator contact sensors                                                                                                        |                                                                                                                              | AH42.10-P-0003-01CW |
| 5         | Use commercially-available pin punch to knock out pin (5) and remove retaining spring (2)                                                                       |                                                                                                                              |                     |
| 6         | Remove brake linings (6) from brake caliper (1)                                                                                                                 |                                                                                                                              |                     |
| 7         | Press back brake piston using pusher tool                                                                                                                       | Secure remaining brake pistons using two wedges against slipping out.                                                        |                     |
|           |                                                                                                                                                                 | Resetting device                                                                                                             | *000589524300       |
|           |                                                                                                                                                                 |                                                                                                                              | *601589076300       |
|           |                                                                                                                                                                 | With sluggish brake pistons                                                                                                  |                     |
|           |                                                                                                                                                                 | Replace brake caliper (1).                                                                                                   | AR42.10-P-0070EWA   |
| 8         | Pull right front brake wear sensor (S10/2) out of backing plate of brake pad (6)                                                                                | When replacing the brake linings (6) or the front right brake wear sensor (S10/2).                                           |                     |

Resetting device

Wedge

| Number             | Designation                              | Order number              |
|--------------------|------------------------------------------|---------------------------|
| BR00.45-Z-1028-04A | Assembly cleaner                         | Adolf Würth GmbH & Co. KG |
|                    |                                          | Reinhold-Würth-Str. 12-17 |
|                    |                                          | 74653 Künzelsau-Gaisbach  |
|                    |                                          | Germany                   |
|                    |                                          | Tel. +49 7940 15-0        |
|                    |                                          | Fax +49 7940 15-1000      |
|                    |                                          | http://www.wuerth.de      |
| BR00.45-Z-1057-06A | MB brake paste Molykote (copper colored) | A 001 989 87 51           |