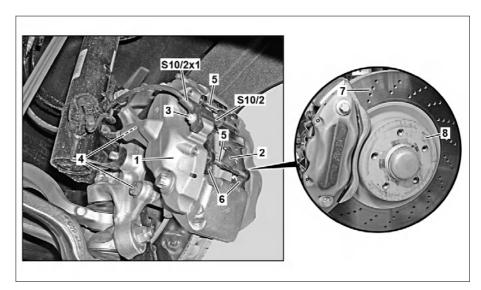

## Model 212 (except 212.074/075/076/077/092/274/275/276/277/292), 218 (except 218.374/375/376/392/974/975/976/992) except code B07 (Ceramic brake system) with 4-piston fixed-caliper brake

Brake caliper
 Retaining spring
 Screw
 Bolts

4 Bolts 5 Pin

6 Brake linings 7 Brake disk

S10/2 Right front brake wear sensor S10/2x1 Right front brake wear sensor

electrical connector

P42.10-3074-05

| ⚠ Warning | <b>Risk of injury</b> . Skin or eye injuries may result when handling hot or glowing objects.                                                                   | Wear protective gloves, protective clothing and safety glasses, if necessary.                                                | AS00.00-Z-0002-01A  |
|-----------|-----------------------------------------------------------------------------------------------------------------------------------------------------------------|------------------------------------------------------------------------------------------------------------------------------|---------------------|
| ⚠ Caution | Risk of poisoning from swallowing brake fluid. Risk of injury from skin and eye contact with brake fluid                                                        | protective clothing and eye protection when handling brake fluid.                                                            | AS42.50-Z-0001-01A  |
|           | <b>Risk of accident</b> when commissioning the vehicle due to a lack of braking effect when the service brake is operated for the first time after repair work. | Before starting the engine, actuate brake pedal several times until pressure is built up and maintained in the brake system. | AS42.50-Z-0002-01A  |
|           | Notes on repairs to brake system                                                                                                                                |                                                                                                                              | AH42.00-P-0003-01A  |
|           | Brake fluid notes                                                                                                                                               |                                                                                                                              | AH42.50-P-0001-01A  |
|           | Notes on safety-relevant components                                                                                                                             |                                                                                                                              | AH00.00-Z-0019-01A  |
| r.        | Clean                                                                                                                                                           |                                                                                                                              |                     |
| 1         | Clean the area around the cap of the brake fluid reservoir                                                                                                      | Assembly cleaner                                                                                                             | *BR00.45-Z-1028-04A |
| X         | Remove                                                                                                                                                          |                                                                                                                              |                     |
| 2         | Unscrew cap of brake fluid reservoir and extract some brake fluid                                                                                               | i This prevents the brake fluid reservoir overflowing when the brake piston is pushed back.                                  |                     |
| 3<br>⊯•AP | Remove corresponding front wheel                                                                                                                                |                                                                                                                              | AP40.10-P-4050EW    |
| 4         | Detach electrical connection from brake wear sensor at front right (S10/2x1)                                                                                    | When removing brake linings (6) on right side of vehicle.                                                                    |                     |
|           | Notes on installing brake wear indicator contact sensors                                                                                                        |                                                                                                                              | AH42.10-P-0003-01CW |
| 5         | Use commercially-available pin punch to knock out pin (5) and remove retaining spring (2)                                                                       |                                                                                                                              |                     |
| 6         | Remove brake linings (6) from brake caliper (1)                                                                                                                 |                                                                                                                              |                     |
| 7         | Press back brake piston using pusher tool                                                                                                                       | Secure remaining brake pistons using two wedges against slipping out.                                                        |                     |
|           |                                                                                                                                                                 | Resetting device                                                                                                             | *000589524300       |
|           |                                                                                                                                                                 |                                                                                                                              | *601589076300       |
|           |                                                                                                                                                                 | With sluggish brake pistons                                                                                                  |                     |
|           |                                                                                                                                                                 | Replace brake caliper (1).                                                                                                   | AR42.10-P-0070EWA   |
| 8         | Pull right front brake wear sensor (S10/2) out of backing plate of brake pad (6)                                                                                | When replacing the brake linings (6) or the front right brake wear sensor (S10/2).                                           |                     |