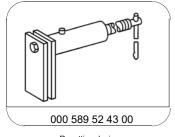

4 Bolts 5 Pin

6 Brake linings 7 Brake disk

S10/2 Right front brake wear sensor S10/2x1 Right front brake wear sensor

electrical connector

P42.10-3074-05

| ⚠ Warning | <b>Risk of injury</b> . Skin or eye injuries may result when handling hot or glowing objects.                                                                   | Wear protective gloves, protective clothing and safety glasses, if necessary.                                                | AS00.00-Z-0002-01A  |
|-----------|-----------------------------------------------------------------------------------------------------------------------------------------------------------------|------------------------------------------------------------------------------------------------------------------------------|---------------------|
| ⚠ Caution | Risk of poisoning from swallowing brake fluid. Risk of injury from skin and eye contact with brake fluid                                                        | protective clothing and eye protection when handling brake fluid.                                                            | AS42.50-Z-0001-01A  |
|           | <b>Risk of accident</b> when commissioning the vehicle due to a lack of braking effect when the service brake is operated for the first time after repair work. | Before starting the engine, actuate brake pedal several times until pressure is built up and maintained in the brake system. | AS42.50-Z-0002-01A  |
|           | Notes on repairs to brake system                                                                                                                                |                                                                                                                              | AH42.00-P-0003-01A  |
|           | Brake fluid notes                                                                                                                                               |                                                                                                                              | AH42.50-P-0001-01A  |
|           | Notes on safety-relevant components                                                                                                                             |                                                                                                                              | AH00.00-Z-0019-01A  |
| r.        | Clean                                                                                                                                                           |                                                                                                                              |                     |
| 1         | Clean the area around the cap of the brake fluid reservoir                                                                                                      | Assembly cleaner                                                                                                             | *BR00.45-Z-1028-04A |
| X         | Remove                                                                                                                                                          |                                                                                                                              |                     |
| 2         | Unscrew cap of brake fluid reservoir and extract some brake fluid                                                                                               | i This prevents the brake fluid reservoir overflowing when the brake piston is pushed back.                                  |                     |
| 3<br>⊯•AP | Remove corresponding front wheel                                                                                                                                |                                                                                                                              | AP40.10-P-4050EW    |
| 4         | Detach electrical connection from brake wear sensor at front right (S10/2x1)                                                                                    | When removing brake linings (6) on right side of vehicle.                                                                    |                     |
|           | Notes on installing brake wear indicator contact sensors                                                                                                        |                                                                                                                              | AH42.10-P-0003-01CW |
| 5         | Use commercially-available pin punch to knock out pin (5) and remove retaining spring (2)                                                                       |                                                                                                                              |                     |
| 6         | Remove brake linings (6) from brake caliper (1)                                                                                                                 |                                                                                                                              |                     |
| 7         | Press back brake piston using pusher tool                                                                                                                       | Secure remaining brake pistons using two wedges against slipping out.                                                        |                     |
|           |                                                                                                                                                                 | Resetting device                                                                                                             | *000589524300       |
|           |                                                                                                                                                                 |                                                                                                                              | *601589076300       |
|           |                                                                                                                                                                 | With sluggish brake pistons                                                                                                  |                     |
|           |                                                                                                                                                                 | Replace brake caliper (1).                                                                                                   | AR42.10-P-0070EWA   |
| 8         | Pull right front brake wear sensor (S10/2) out of backing plate of brake pad (6)                                                                                | When replacing the brake linings (6) or the front right brake wear sensor (S10/2).                                           |                     |

Resetting device

Wedge

| Number             | Designation                              | Order number              |
|--------------------|------------------------------------------|---------------------------|
| BR00.45-Z-1028-04A | Assembly cleaner                         | Adolf Würth GmbH & Co. KG |
|                    |                                          | Reinhold-Würth-Str. 12-17 |
|                    |                                          | 74653 Künzelsau-Gaisbach  |
|                    |                                          | Germany                   |
|                    |                                          | Tel. +49 7940 15-0        |
|                    |                                          | Fax +49 7940 15-1000      |
|                    |                                          | http://www.wuerth.de      |
| BR00.45-Z-1057-06A | MB brake paste Molykote (copper colored) | A 001 989 87 51           |