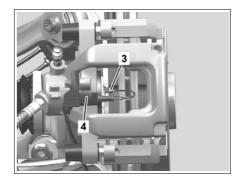

P42.10-3090-01

i Route or install right rear brakepad wear sensor line (3) or electrical connector (4) as shown in the picture.

Shown on rear axle on model 204.041

- Right rear brake wear sensor
- Electrical connector