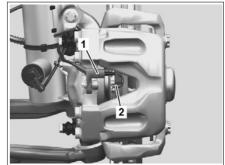

i Route or install right front brakepad wear sensor line (2) or electrical connector (1) as shown in the picture.

Shown on front axle on model 204.041

- Electrical connector
- Right front brake wear sensor